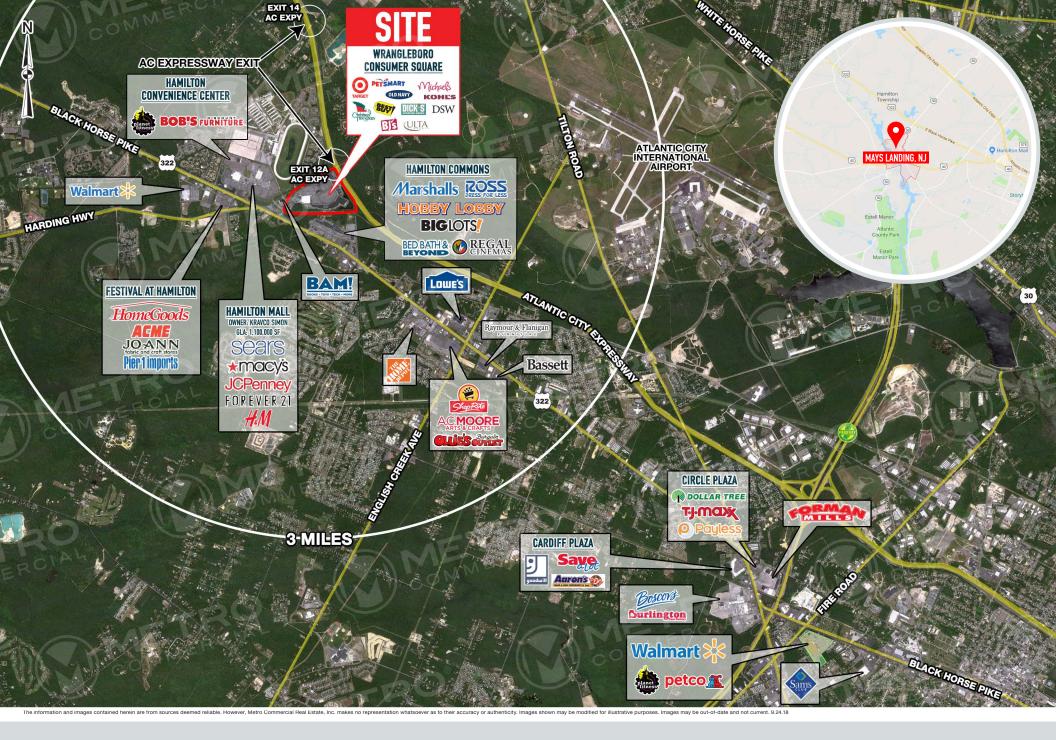

### WRANGLEBORO CONSUMER SQUARE

# WRANGLEBORO ROAD & ATLANTIC CITY EXPRESSWAY

MAYS LANDING, NJ

±1.180 - 25.193 SF AVAILABLE FOR LEASE

**JOIN** 

# property highlights.

- Located on Wrangleboro Road with over 37,000 VPD
- In the heart of the Mays Landing retail node
- Easy Access to Atlantic City Expressway
- Close proximity to Jersey Shore Points
- Two full access points with traffic lights