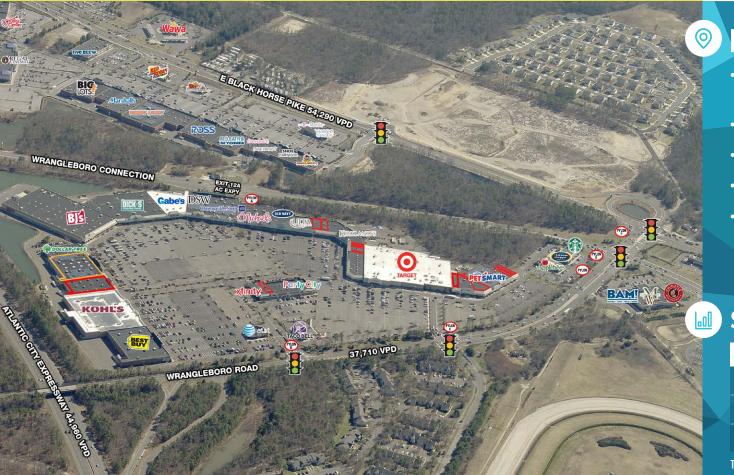

### WRANGLEBORO CONSUMER SQUARE

# WRANGLEBORO ROAD & ATLANTIC CITY EXPRESSWAY

MAYS LANDING, NJ

±1.180 - 25.193 SF AVAILABLE FOR LEASE

**JOIN** 

# property highlights.

- Located on Wrangleboro Road with over 37,000 VPD
- In the heart of the Mays Landing retail node
- Easy Access to Atlantic City Expressway
- Close proximity to Jersey Shore Points
- Two full access points with traffic lights

TRAFFIC COUNT: BLACK HORSE PIKE 54,290 VPD \*ESRI 2017