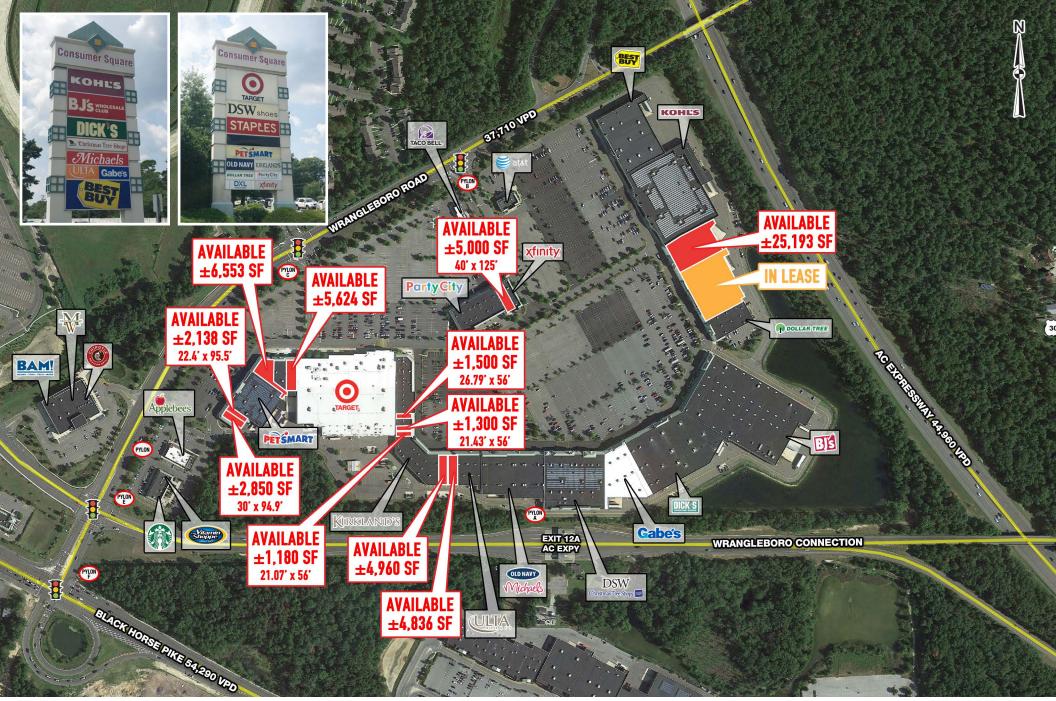

### WRANGLEBORO CONSUMER SQUARE

# WRANGLEBORO ROAD & ATLANTIC CITY EXPRESSWAY

MAYS LANDING, NJ

±1.180 - 25.193 SF AVAILABLE FOR LEASE

**JOIN** 

# property highlights.

- Located on Wrangleboro Road with over 37,000 VPD
- In the heart of the Mays Landing retail node
- Easy Access to Atlantic City Expressway
- Close proximity to Jersey Shore Points
- Two full access points with traffic lights