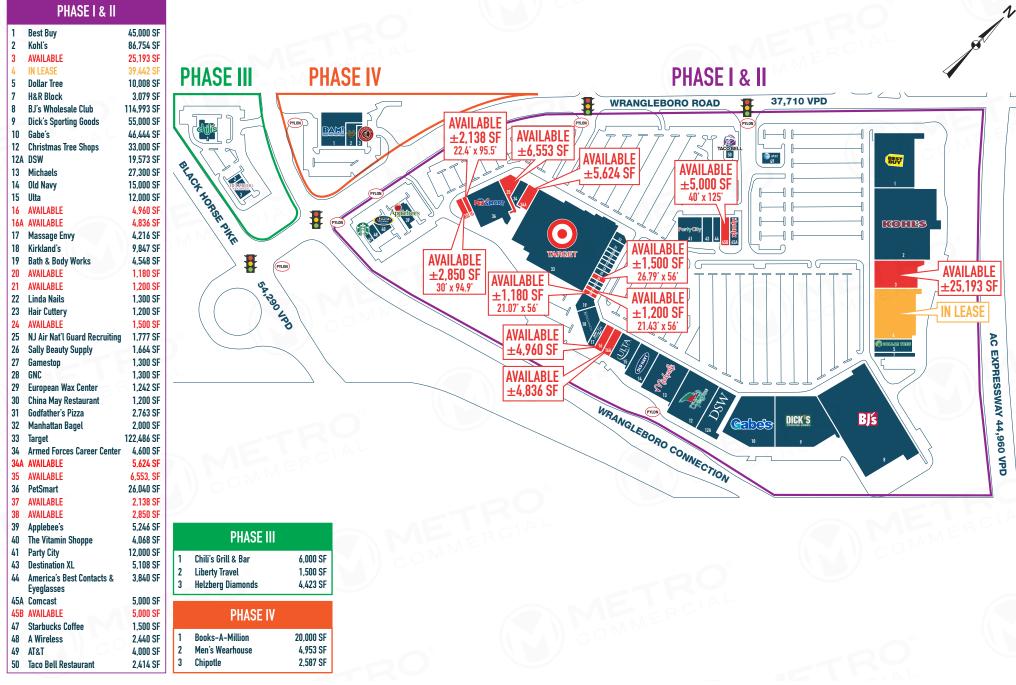

### WRANGLEBORO CONSUMER SQUARE

# WRANGLEBORO ROAD & ATLANTIC CITY EXPRESSWAY

MAYS LANDING, NJ

±1.180 - 25.193 SF AVAILABLE FOR LEASE

**JOIN** 

# property highlights.

- Located on Wrangleboro Road with over 37,000 VPD
- In the heart of the Mays Landing retail node
- Easy Access to Atlantic City Expressway
- Close proximity to Jersey Shore Points
- Two full access points with traffic lights