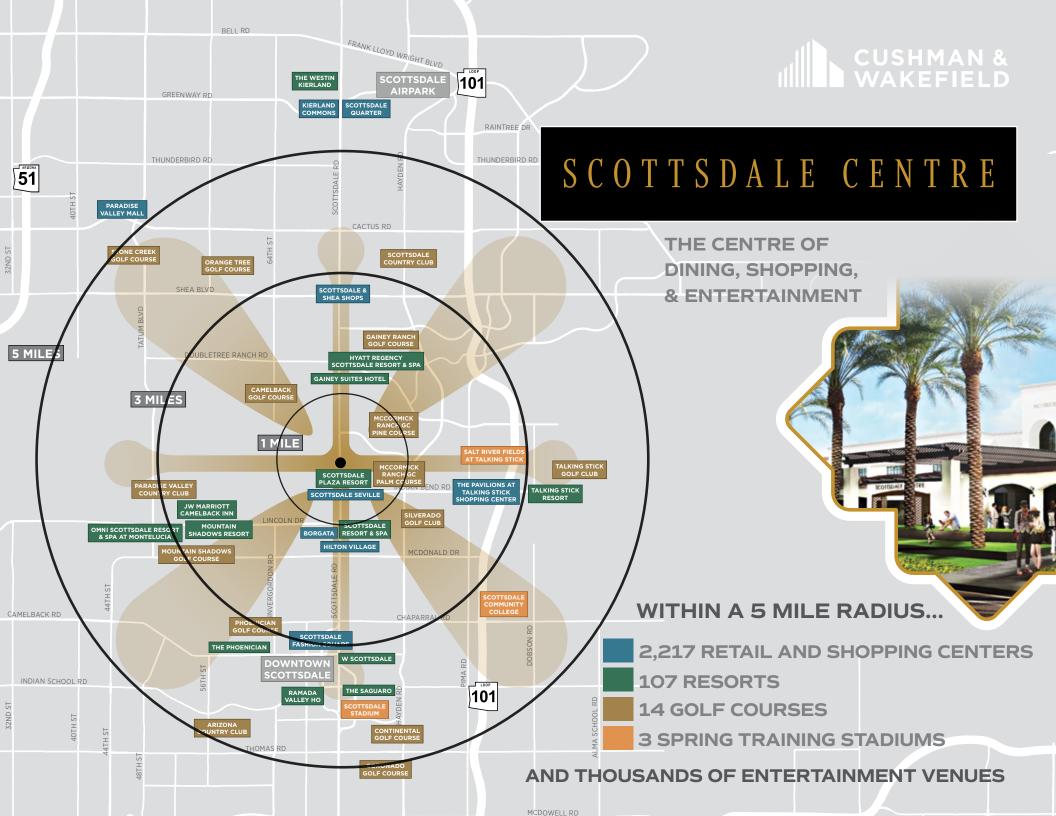

# AT THE CENTRE OF SCOTTSDALE

AVERAGE HOME VALUE: \$433,500

> "THE MOST LIVEABLE CITY"