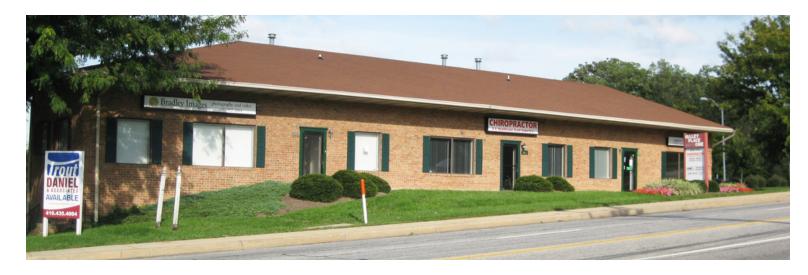

## VALLEY PLACE I

### 9609A REISTERSTOWN ROAD, OWINGS MILLS, MD 21117

#### **PROPERTY HIGHLIGHTS**

- 750 Sq. Ft. of Professional Office Space Available
- 10,500 Sq. Ft. 2 level Office & Retail Building on .51 Acres
- Fronting Reisterstown Road at Gateway to Greenspring Valley
- Abundant On and Off Site Parking with Parking in Front of Suite
- Private Entry and 24 /7 Access
- Easy Access to I-695, I-795 and Northwest Baltimore County
- Traffic on Reisterstown Road in excess of 42,000 Vehicles Per Day
- Nearby Amenities include Dining, Banking, Shopping and Services
- Base Rent \$14.00 Per Sq. Ft. Triple Net Lease