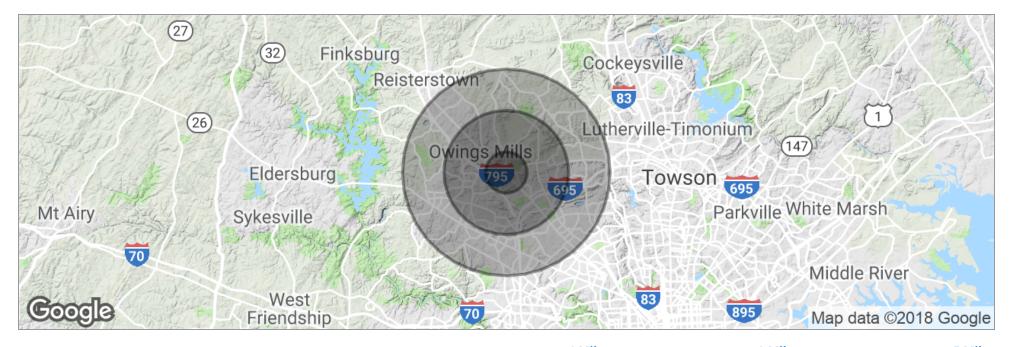

## 9609A REISTERSTOWN ROAD, OWINGS MILLS, MD 21117

Demographics Map

|                     | 1 Mile    | 3 Miles   | 5 Miles   |
|---------------------|-----------|-----------|-----------|
| Total Population    | 5,369     | 66,774    | 202,000   |
| Population Density  | 1,709     | 2,362     | 2,572     |
| Median Age          | 42.4      | 39.8      | 38.6      |
| Median Age (Male)   | 37.5      | 37.9      | 36.4      |
| Median Age (Female) | 45.2      | 41.2      | 40.4      |
| Total Households    | 2,411     | 27,621    | 81,937    |
| # of Persons Per HH | 2.2       | 2.4       | 2.5       |
| Average HH Income   | \$114,692 | \$91,070  | \$85,101  |
| Average House Value | \$409,515 | \$363,003 | \$313,189 |

\* Demographic data derived from 2010 US Census

Steven L. Cornblatt James Cornblatt

443.921.9331 410.963.9662

scornblatt@troutdaniel.com jcornblatt@troutdaniel.com

The information contained in this marketing brochure has been obtained from sources we believe to be reliable; however, Trout Daniel & Associates LLC has not verified, and will not verify any of the information contained herein, nor has Trout Daniel & Associates LLC conducted any investigation regarding these matters and makes no warranty or representation whatsoever regarding the accuracy or completeness of the information provided. An agent indicated by an asterisk (\*) has a direct or indirect ownership interest in this property.