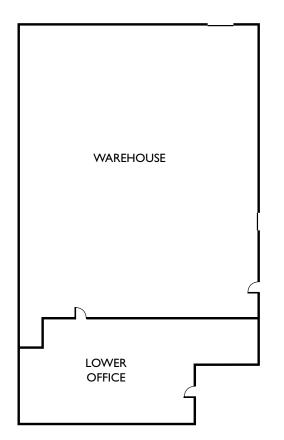

## ±12,500 Square Feet Available

As exclusive agent(s), we are pleased to offer the following space:

- ±4,824 SF of Office, Second Floor ±2,400 SF
- 9 Private Offices, Furniture Included
- 2 Conference Rooms, Lunch Room, 2 ADA Restrooms + 1
  Second Floor Restroom
- Fenced Rear Yard with Covered Work Area, 2/1000
  Parking on Side and Front
- ♦ 2 Grade Level Doors (12' x 14') with Electric Drive Motors
- Bohannon Park Location, Close to Facebook
- Power: 800 Amps; 480 Volts, 3-Phase, 4 Wire with Stepdown to 110, 220 and 240 Volts
- 20' Insulated Warehouse Ceiling Height, Skylights, Fire Sprinkler System, Epoxy Floor