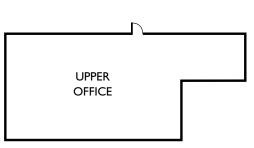

## ±12,500 Square Feet Available

As exclusive agent(s), we are pleased to offer the following space:

- ±4,824 SF of Office, Second Floor ±2,400 SF
- 9 Private Offices, Furniture Included
- 2 Conference Rooms, Lunch Room, 2 ADA Restrooms + 1
  Second Floor Restroom
- Fenced Rear Yard with Covered Work Area, 2/1000
  Parking on Side and Front
- ♦ 2 Grade Level Doors (12' x 14') with Electric Drive Motors
- Bohannon Park Location, Close to Facebook
- Power: 800 Amps; 480 Volts, 3-Phase, 4 Wire with Stepdown to 110, 220 and 240 Volts
- 20' Insulated Warehouse Ceiling Height, Skylights, Fire Sprinkler System, Epoxy Floor