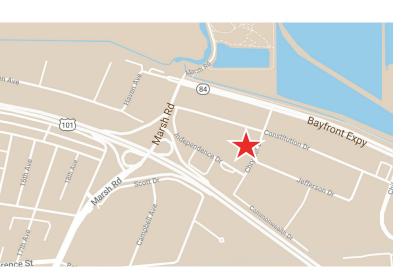

- Zoning: R-MU 13 (Residential Mixed Use), also Allows Retail Services/Office Use
- ±29,887 Square Foot Parcel
- Close to Highway 101, Marsh Road Exit, Bay Front Expressway and Dumbarton Bridge
- Owner will Consider a Joint Venture Development of a High Density Residential Project with a Qualified Partner
- Rental Rate: \$2.75/sf NNN
  Net Taxes: ±\$0.0333/sf/month