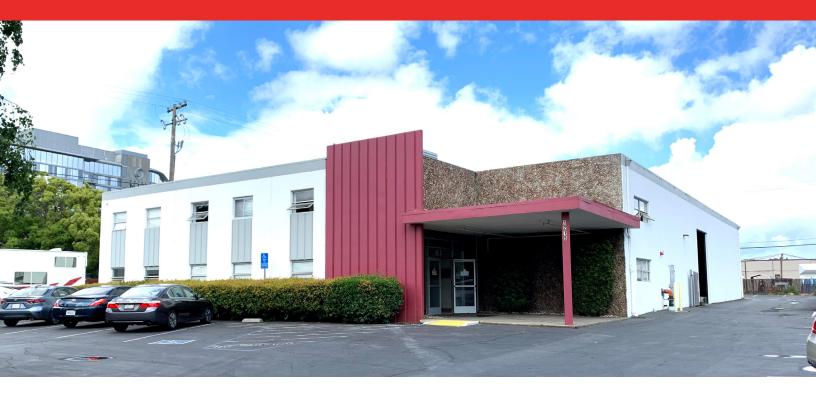

## **R&D Facility For Lease** 1215 Chrysler Drive

Menlo Park, CA

## ±12,500 Square Feet Available

As exclusive agent(s), we are pleased to offer the following space:

- ±4,824 SF of Office, Second Floor ±2,400 SF
- 9 Private Offices, Furniture Included
- 2 Conference Rooms, Lunch Room, 2 ADA Restrooms + 1
  Second Floor Restroom
- Fenced Rear Yard with Covered Work Area, 2/1000
  Parking on Side and Front
- ♦ 2 Grade Level Doors (12' x 14') with Electric Drive Motors
- Bohannon Park Location, Close to Facebook
- Power: 800 Amps; 480 Volts, 3-Phase, 4 Wire with Stepdown to 110, 220 and 240 Volts
- 20' Insulated Warehouse Ceiling Height, Skylights, Fire Sprinkler System, Epoxy Floor

- Zoning: R-MU 13 (Residential Mixed Use), also Allows Retail Services/Office Use
- ±29,887 Square Foot Parcel
- Close to Highway 101, Marsh Road Exit, Bay Front Expressway and Dumbarton Bridge
- Owner will Consider a Joint Venture Development of a High Density Residential Project with a Qualified Partner
- Rental Rate: \$2.75/sf NNN
  Net Taxes: ±\$0.0333/sf/month