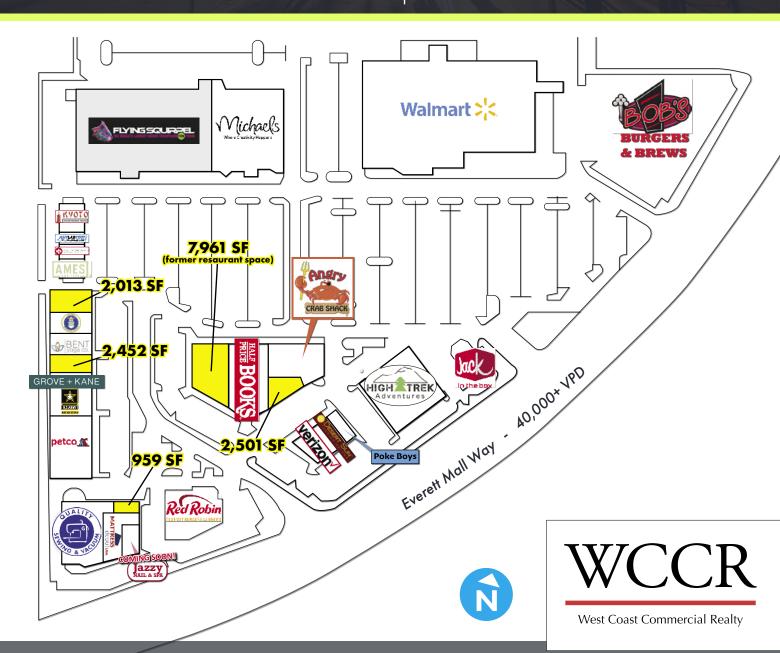

#### THE OPPORTUNITY

Prime Walmart and Michael's center located directly across the street from the Everett Mall, which was acquired in the Fall 2017.

New mall owner, Brixton Capital, "...is very excited about the growth in the area and the long term sustainability of Everett Mall."\* Everett Mall Plaza and the Everett Mall straddle Everett Mall Way with an average daily traffic count of over 40,000 VPD. Easy, multi-point access, pylon signage and a line-up of strong, synergistic co-tenants. Unique opportunity to join an established retail area with stable, diverse retailers, service providers and restaurants.

Call today for more information on options, including combining or demising spaces!

Tiffini Connell | Jonathan Willett

(206) 283-5212 www.wccommercialrealty.com

DISCLAIMER: The above information has been secured from sources relieved to be reliable, however, no representations are made to its accuracy. Prospective tenants or buyers should consult their professional advisors and conduct their own independent investigation. Site plan and configuration are subject to change. Properties are subject to change in price and/or availability without notice. West Coast Commercial Realty, LLC