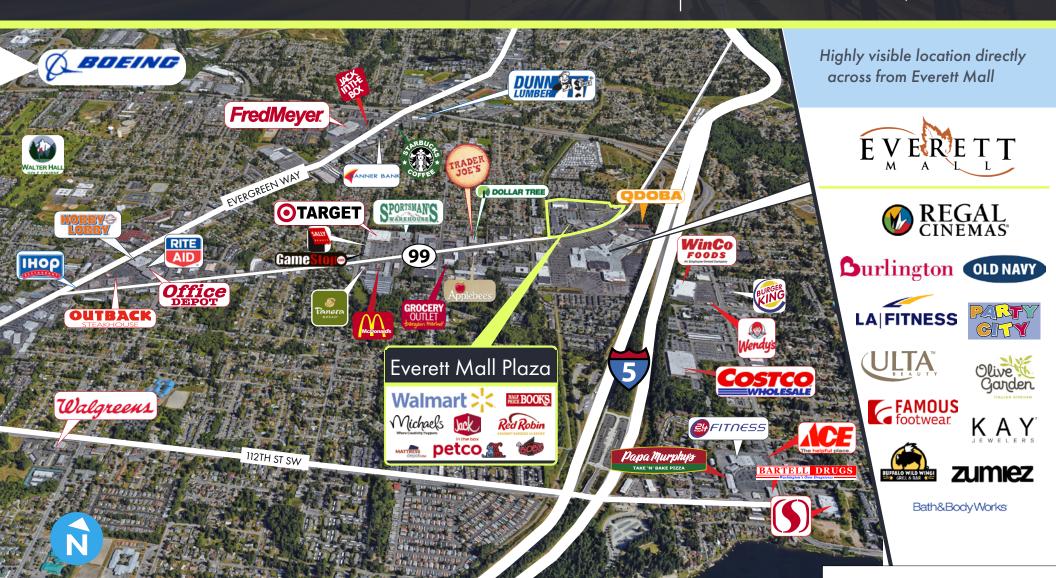

#### THE OPPORTUNITY

Prime Walmart and Michael's center located directly across the street from the Everett Mall, which was acquired in the Fall 2017.

New mall owner, Brixton Capital, "...is very excited about the growth in the area and the long term sustainability of Everett Mall."\* Everett Mall Plaza and the Everett Mall straddle Everett Mall Way with an average daily traffic count of over 40,000 VPD. Easy, multi-point access, pylon signage and a line-up of strong, synergistic co-tenants. Unique opportunity to join an established retail area with stable, diverse retailers, service providers and restaurants.

# Everett Mall Plaza

1201 - 1425 SE Everett Mall Way, Everett WA 98208

Located on the highly visible, lighted intersection of Everett Mall Way directly across from Everett Mall