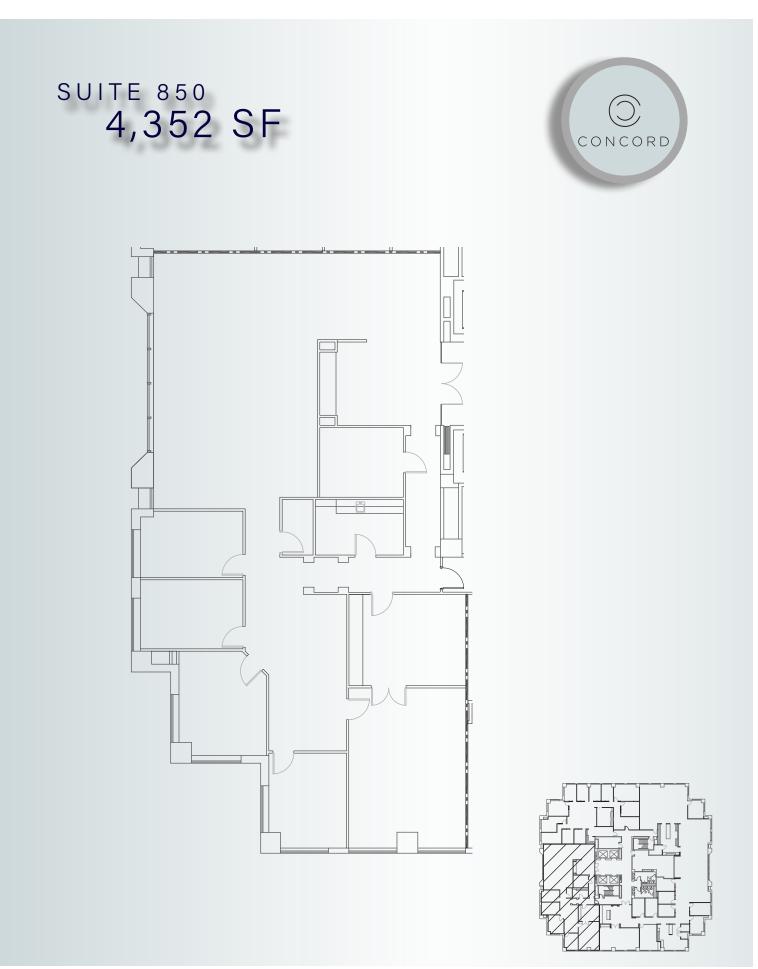

#### M O D E R N **& ELEGANT**

- Available 2,265 SF, 1,150 SF and 8,408 SF
- Proposed retail for new mixed-use development

- Class A office and retail building
- Elegant atmosphere with distinguished architectural design
- Granite and marble finishes
- Covered parking garage
- On-site management
- 24/7 courtesy patrol
- Full service fitness center for tenant use
- Prominent location on Hwy 281 @ Jones
  Maltsberger
- Sweeping views of the CBD and Quarry Golf