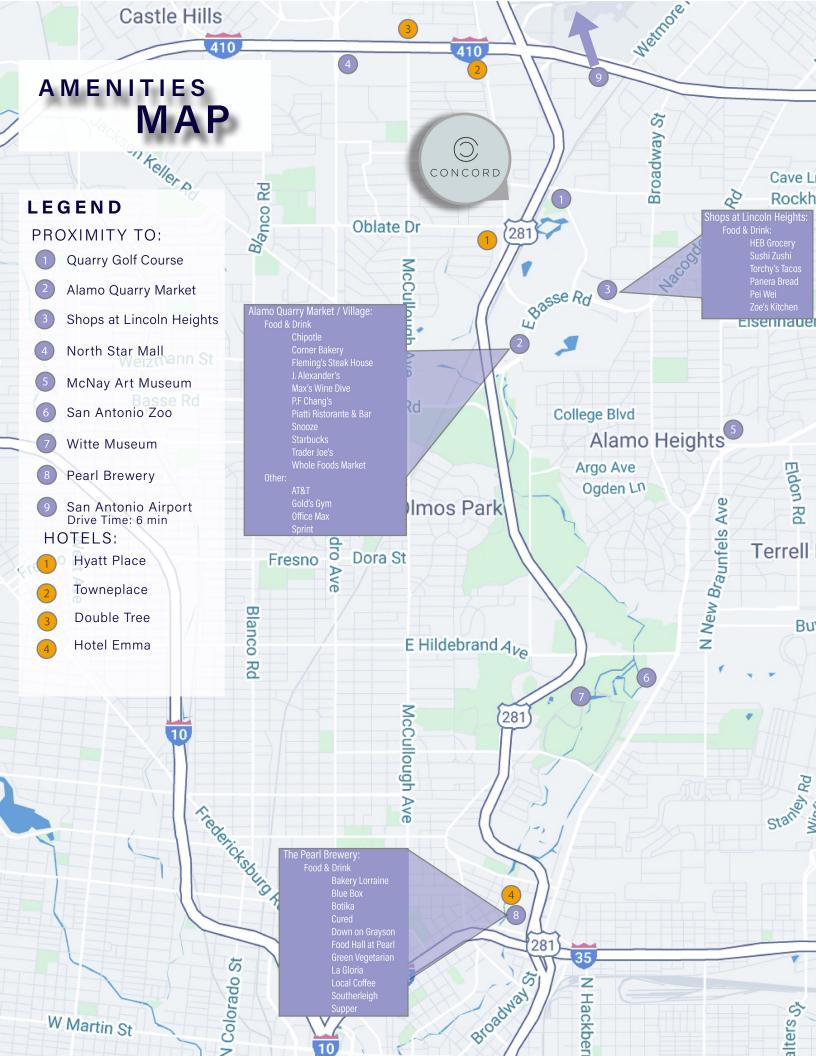

## OVERVIEW

LOCATION

**BUILDING SIZE** 

LAND SIZE

YEAR BUILT

**FLOORS** 

PARKING

TYPICAL FLOOR PLATE SIZE 200 Concord Plaza, San Antonio, Texas 78216

173,158 Office Square Feet

± 9.139 Acres

1986

Tower: 11 Stories Office Plaza: 1 Story Retail; 3 Stories Office

629 Spaces; 24 Surface Spaces; 605 Structured Parking Spaces (3.6: 1,000 NRSF)

15,300 Square Feet