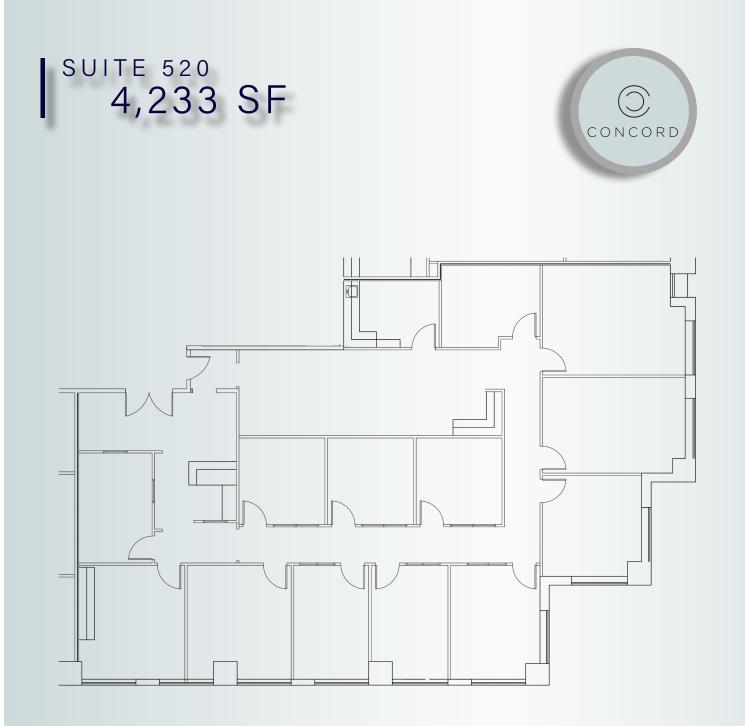

## OVERVIEW

LOCATION

**BUILDING SIZE** 

LAND SIZE

YEAR BUILT

**FLOORS** 

PARKING

TYPICAL FLOOR PLATE SIZE 200 Concord Plaza, San Antonio, Texas 78216

173,158 Office Square Feet

± 9.139 Acres

1986

Tower: 11 Stories Office Plaza: 1 Story Retail; 3 Stories Office

629 Spaces; 24 Surface Spaces; 605 Structured Parking Spaces (3.6: 1,000 NRSF)

15,300 Square Feet