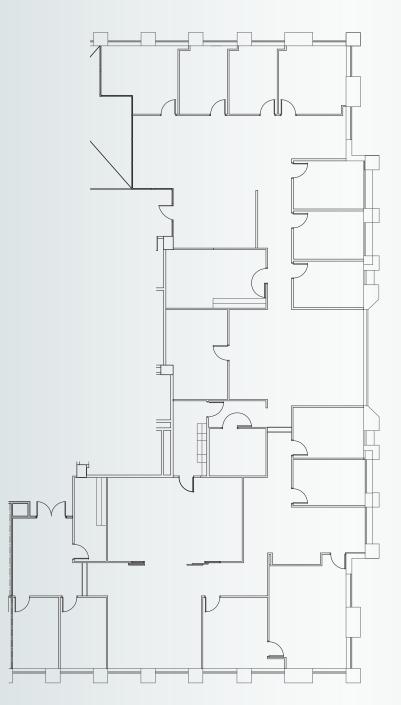

velopment

- Class A office and retail building
- Elegant atmosphere with distinguished architectural design
- Granite and marble finishes
- Covered parking garage
- On-site management
- 24/7 courtesy patrol
- Full service fitness center for tenant use
- Prominent location on Hwy 281 @ Jones
  Maltsberger
- Sweeping views of the CBD and Quarry Golf

## OVERVIEW

LOCATION

**BUILDING SIZE** 

LAND SIZE

YEAR BUILT

**FLOORS** 

PARKING

TYPICAL FLOOR PLATE SIZE 200 Concord Plaza, San Antonio, Texas 78216

173,158 Office Square Feet

± 9.139 Acres

1986

Tower: 11 Stories Office Plaza: 1 Story Retail; 3 Stories Office

629 Spaces; 24 Surface Spaces; 605 Structured Parking Spaces (3.6: 1,000 NRSF)

15,300 Square Feet





### RENDERINGS





## RENDERINGS





### RENDERINGS













































# CONCORD

For more information, contact:

STEVE THOMAS First Vice President +1 210 507 1126

steve.thomas@cbre.com

ALYSE SELLERS Associate +1 210 507 1119 alyse.sellers@cbre.com

© 2018 CBBE, Inc. All rights reserved. This information has been obtained from sources believed reliable, but has not been verified for accuracy or completeness. You should conduct acareful, independent investigation of the property and verify all information. Any reliance on this information is solely at your own risk. Photos herein are the property of their respective owners. Use of these images without the express written consent of the owner is prohibited. CBRE and the CBRE logo are service marks of CBRE, Inc. All othermarks displayed onthis document are the property of their resp