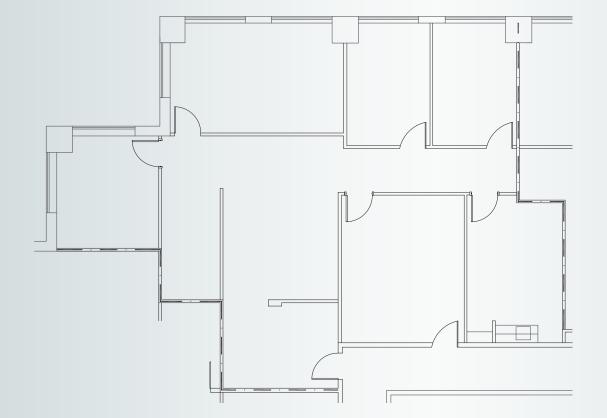

t

- Class A office and retail building
- Elegant atmosphere with distinguished architectural design
- Granite and marble finishes
- Covered parking garage
- On-site management
- 24/7 courtesy patrol
- Full service fitness center for tenant use
- Prominent location on Hwy 281 @ Jones
  Maltsberger
- Sweeping views of the CBD and Quarry Golf

## OVERVIEW

LOCATION

**BUILDING SIZE** 

LAND SIZE

YEAR BUILT

**FLOORS** 

PARKING

TYPICAL FLOOR PLATE SIZE 200 Concord Plaza, San Antonio, Texas 78216

173,158 Office Square Feet

± 9.139 Acres

1986

Tower: 11 Stories Office Plaza: 1 Story Retail; 3 Stories Office

629 Spaces; 24 Surface Spaces; 605 Structured Parking Spaces (3.6: 1,000 NRSF)

15,300 Square Feet





### RENDERINGS





## RENDERINGS





### RENDERINGS













































# CONCORD

For more information, contact:

STEVE THOMAS First Vice President +1 210 507 1126

steve.thomas@cbre.com

ALYSE SELLERS Associate +1 210 507 1119 alyse.sellers@cbre.com

© 2018 CBBE, Inc. All rights reserved. This information has been obtained from sources believed reliable, but has not been verified for accuracy or completeness. You should conduct acareful, independent investigation of the property and verify all information. Any reliance on this information is solely at your own risk. Photos herein are the property of their respective owners. Use of these images without the express written consent of the owner is prohibited. CBRE and the CBRE logo are service marks of CBRE, Inc. All othermarks displayed onthis document are the property of their respective o