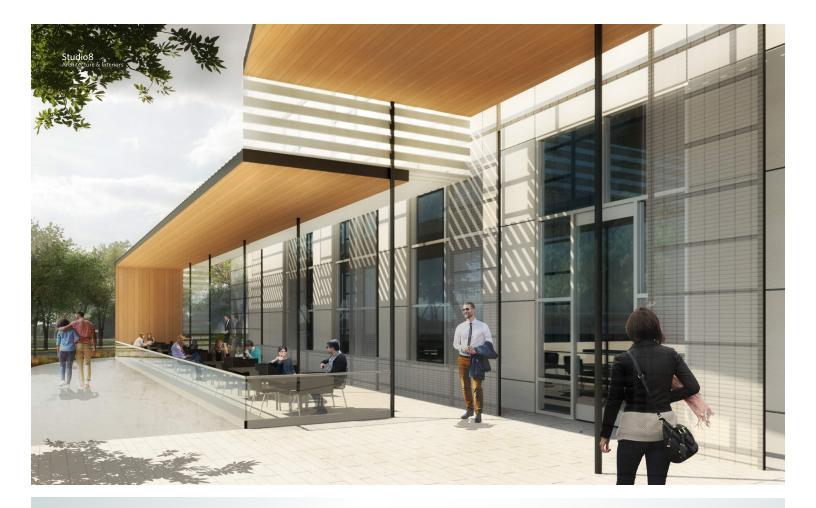

# CONCORD

#### FOR LEASE

200 CONCORD PLAZA DR. SAN ANTONIO, TX 78216



#### M O D E R N **& ELEGANT**

- Available 2,265 SF, 1,150 SF and 8,408 SF
- Proposed retail for new mixed-use development

- Class A office and retail building
- Elegant atmosphere with distinguished architectural design
- Granite and marble finishes
- Covered parking garage
- On-site management
- 24/7 courtesy patrol
- Full service fitness center for tenant use
- Prominent location on Hwy 281 @ Jones
  Maltsberger
- Sweeping views of the CBD and Quarry Golf

## OVERVIEW

LOCATION

**BUILDING SIZE** 

LAND SIZE

YEAR BUILT

**FLOORS** 

PARKING

TYPICAL FLOOR PLATE SIZE 200 Concord Plaza, San Antonio, Texas 78216

173,158 Office Square Feet

± 9.139 Acres

1986

Tower: 11 Stories Office Plaza: 1 Story Retail; 3 Stories Office

629 Spaces; 24 Surface Spaces; 605 Structured Parking Space