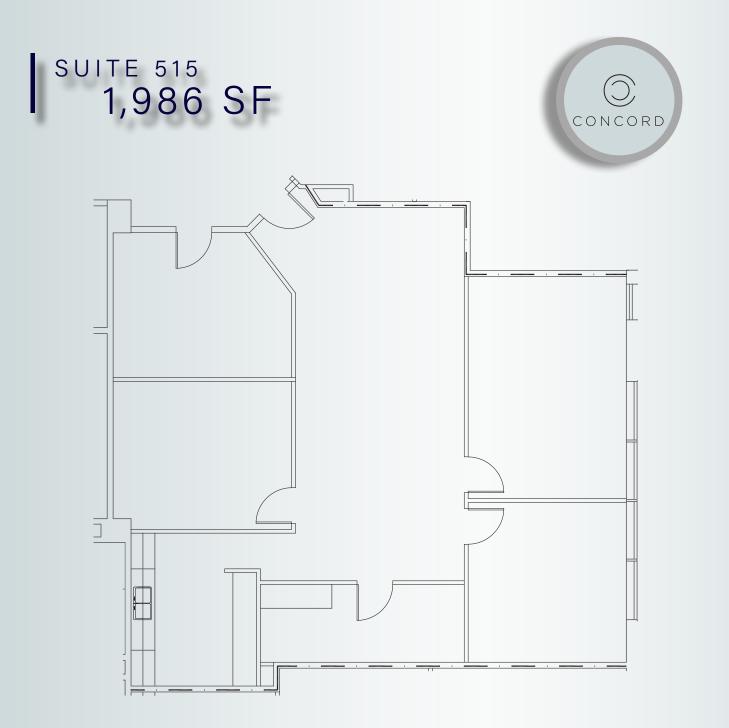

Class A office and retail building
- Elegant atmosphere with distinguished architectural design
- Granite and marble finishes
- Covered parking garage
- On-site management
- 24/7 courtesy patrol
- Full service fitness center for tenant use
- Prominent location on Hwy 281 @ Jones
  Maltsberger
- Sweeping views of the CBD and Quarry Golf

## OVERVIEW

LOCATION

**BUILDING SIZE** 

LAND SIZE

YEAR BUILT

**FLOORS** 

PARKING

TYPICAL FLOOR PLATE SIZE 200 Concord Plaza, San Antonio, Texas 78216

173,158 Office Square Feet

± 9.139 Acres

1986

Tower: 11 Stories Office Plaza: 1 Story Retail; 3 Stories Office

629 Spaces; 24 Surface Spaces; 605 Structured Parking Spaces (3.6: 1,000 NRSF)

15,300 Square Feet





### RENDERINGS





## RENDERINGS





### RENDERINGS













































# CONCORD

For more information, contact:

STEVE THOMAS First Vice President +1 210 507 1126

steve.thomas@cbre.com

ALYSE SELLERS Associate +1 210 507 1119 alyse.sellers@cbre.com

© 2018 CBBE, Inc. All rights reserved. This information has been obtained from sources believed reliable, but has not been verified for accuracy or completeness. You should conduct acareful, independent investigation of the property and verify all information. Any reliance on this information is solely at your own risk. Photos herein are the property of their respective owners. Use of these images without the express written consent of the owner is prohibited. CBRE and the CBRE logo are service marks of CBRE, Inc. All othermarks displayed onthis document are the property of their respective owner