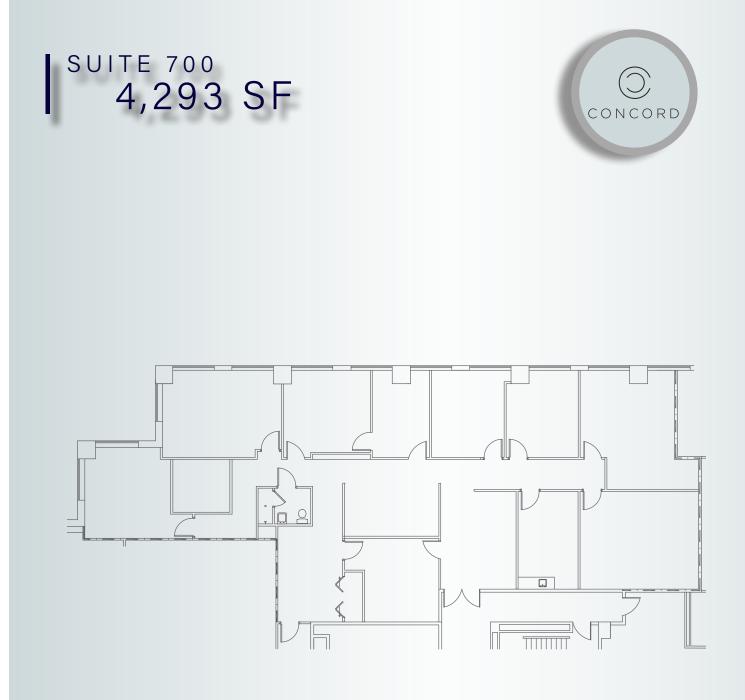

## OVERVIEW

LOCATION

**BUILDING SIZE** 

LAND SIZE

YEAR BUILT

**FLOORS** 

PARKING

TYPICAL FLOOR PLATE SIZE 200 Concord Plaza, San Antonio, Texas 78216

173,158 Office Square Feet

± 9.139 Acres

1986

Tower: 11 Stories Office Plaza: 1 Story Retail; 3 Stories Office

629 Spaces; 24 Surface Spaces; 605 Structured Parking Spaces (3.6: 1,000 NRSF)

15,300 Square Feet