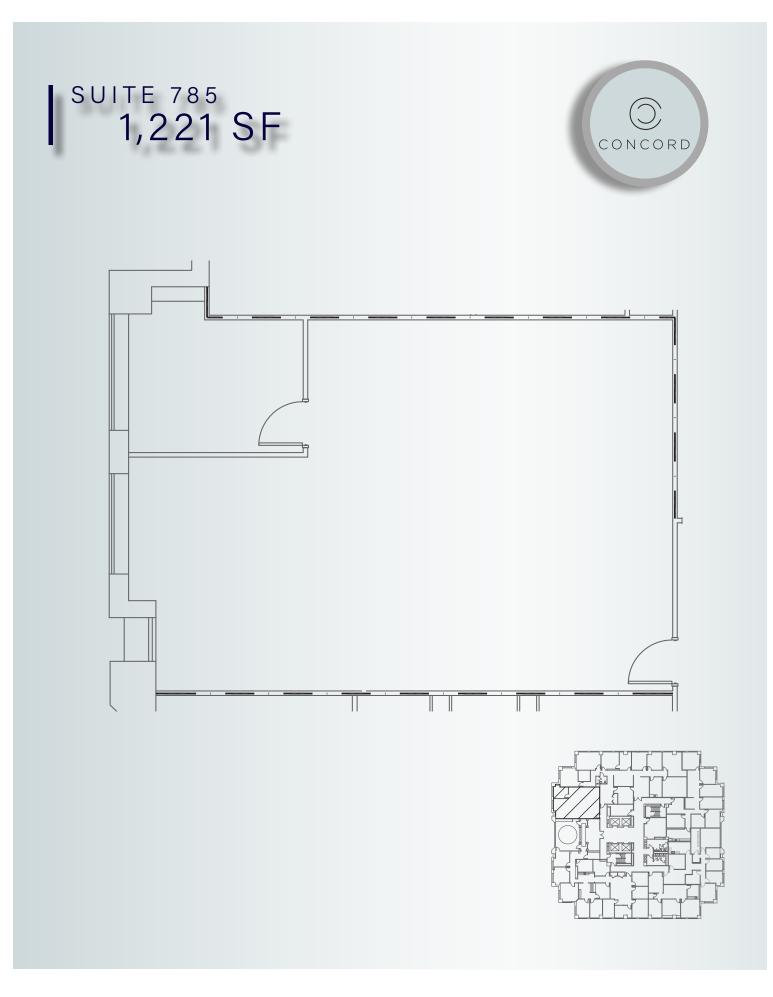

#### M O D E R N **& ELEGANT**

- Available 2,265 SF, 1,150 SF and 8,408 SF
- Proposed retail for new mixed-use development

- Class A office and retail building
- Elegant atmosphere with distinguished architectural design
- Granite and marble finishes
- Covered parking garage
- On-site management
- 24/7 courtesy patrol
- Full service fitness center for tenant use
- Prominent location on Hwy 281 @ Jones
  Maltsberger
- Sweeping views of the CBD and Quarry Golf