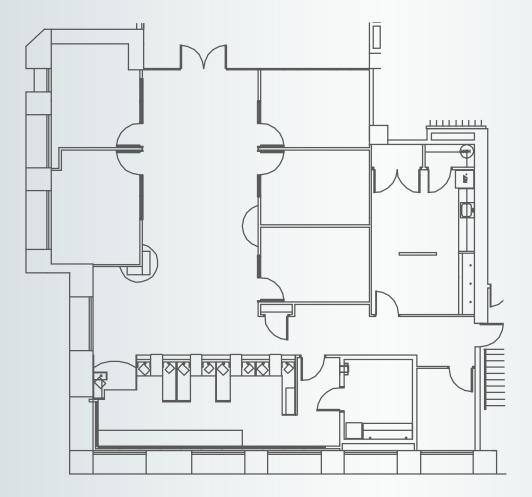

d-use development

- Class A office and retail building
- Elegant atmosphere with distinguished architectural design
- Granite and marble finishes
- Covered parking garage
- On-site management
- 24/7 courtesy patrol
- Full service fitness center for tenant use
- Prominent location on Hwy 281 @ Jones
  Maltsberger
- Sweeping views of the CBD and Quarry Golf

## OVERVIEW

LOCATION

**BUILDING SIZE** 

LAND SIZE

YEAR BUILT

**FLOORS** 

PARKING

TYPICAL FLOOR PLATE SIZE 200 Concord Plaza, San Antonio, Texas 78216

173,158 Office Square Feet

± 9.139 Acres

1986

Tower: 11 Stories Office Plaza: 1 Story Retail; 3 Stories Office

629 Spaces; 24 Surface Spaces; 605 Structured Parking Spaces (3.6: 1,000 NRSF)

15,300 Square Feet





### RENDERINGS





## RENDERINGS





### RENDERINGS













































# CONCORD

For more information, contact:

STEVE THOMAS First Vice President +1 210 507 1126

steve.thomas@cbre.com

ALYSE SELLERS Associate +1 210 507 1119 alyse.sellers@cbre.com

© 2018 CBBE, Inc. All rights reserved. This information has been obtained from sources believed reliable, but has not been verified for accuracy or completeness. You should conduct acareful, independent investigation of the property and verify all information. Any reliance on this information is solely at your own risk. Photos herein are the property of their respective owners. Use of these images without the express written consent of the owner is prohibited. CBRE and the CBRE logo are service marks of CBRE, Inc. All othermarks displayed onthis document are the property of th