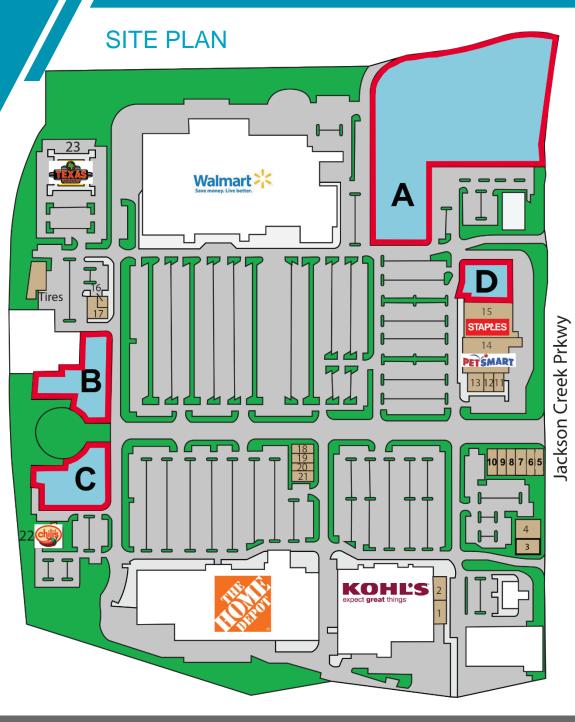

#### COSCOMMERCIAL.COM

Northeast Retail Market / For Lease or Sale

RETAIL SPACE

RATES

Call Broker For Rates

PAD SITES

A - 7.92 Acres

B - 1.41 Acres

C - 1.30 Acre

D – 21,150 SF

(Proposed Building)

### **NEIGHBORING TENANTS**

Walmart, Kohl's, PetSmart, Staples, Home Depot, America's Best, Texas Roadhouse, GNC, Chili's, Sports Clips, Tan Your Hide, Sally Beauty Supply, Complete Emergency Care, Don Tequila's Mexican Cantina, Kiln Art Studio, Super Cuts, Rodolfo's Mexican Grill, Mt. Fuji, Mathnasium, Verizon, Postal Annex, NYC Bagel & Coffee, TK Nails

### Northeast Retail Market / For Lease or Sale

1. Urgent Care 4.311 SF 2. Dentist 2,859 SF 3. Don Tequila's Mexican 3,960 SF Cantina 4. Pizza 2,640 SF 5. The Kiln Art Studio 1,400 SF 1,480 SF 6. Sally Beauty Supply 7. Monument Cleaners 1,370 SF 8. TK Nails 1,455 SF 9. Super Cuts 1 548 SF 10. Rodolfo's Mexican Grill 1.764 SF 11. Tan Your Hide 2,400 SF 12. Sport Clips 1,230 SF 13. Mt. Fuji Restaurant 3,960 SF 14. Pet Smart 20,083 SF 15. Staples 20.917 SF 16 Mathnasium 1 200 SF 17. America's Best Contacts 3,000 SF 18. Verizon 2,010 SF 19. Postal Annex 1,035 SF 20. GNC 1,200 SF 21. NYC Bagel & Coffee 1,755 SF 22 Chili's 5.933 SF 23.Texas Roadhouse 7,135 SF