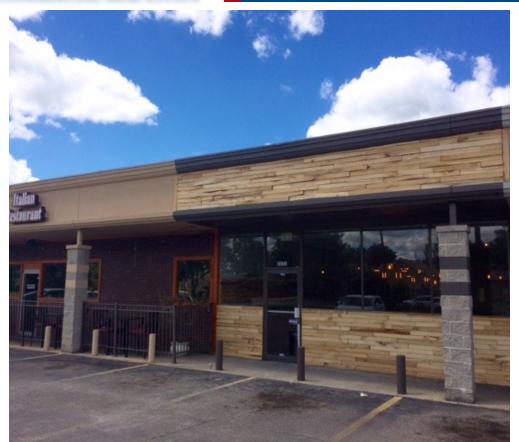

## 2229 North Verity Parkway

Middletown, OH 45042

#### **Property Highlights**

- · Highly visible neighborhood strip center
- Abundant parking
- Newly remodeled move in condition
- Restaurant/bar ready
- · Marquis signage
- All FF & E for sale: \$160,000
- Rental rate: \$15.00 PSF gross