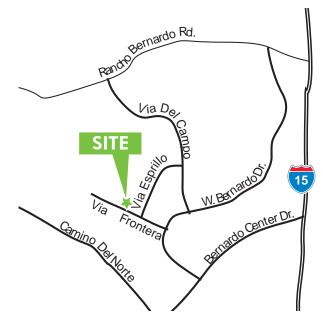

+ Some suites are fire sprinklered

+ Street frontage on Via Frontera & Via Esprillo

+ Strong, private, local ownership

+ Zoning IP-2-1