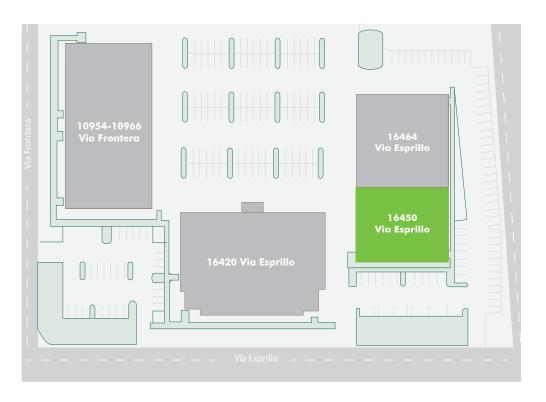

# Availability

| ADDRESS            | SF         | RATE                                                  | COMMENTS           |
|--------------------|------------|-------------------------------------------------------|--------------------|
| 16450 Via Esprillo | ±13,888 SF | \$1.35/SF/Mo.<br>Net of Expenses<br>(NNNs ±\$0.40/SF) | Floorplan pending. |

## Floor Plan

16450 Via Esprillo ±13,888 SF

> Spec Suite Coming Soon