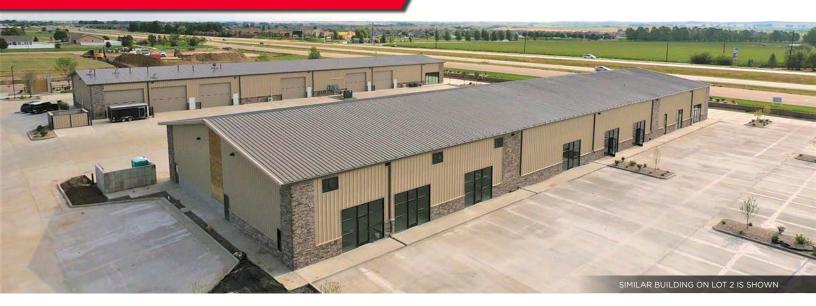

# Wellington Business Center, Bldg. 5

6557 Buttercup Drive / Wellington, Colorado 80549

## Flex Industrial Space for Sale or Lease

Sale Price: \$350,000 - \$3,500,000 (\$175/SF) Lease Rate: \$10.00-\$14.00/SF NNN NNN Expenses: \$4.00/SF

Flex industrial space currently under construction and available for sale and lease in Wellington, Colorado. Spaces ranging in size from 2,000 up to 20,000 square feet are available with a mix of office and showroom up front, and open warehouse in the back. Available at a sale price of \$175/SF or a lease rate of \$10.00 to \$14.00/SF NNN. Each unit boasts at least one 14' x 16' overhead door and 3-phase power. Additional storage yard is also available. *Please see reverse for aerial and site plans.* 