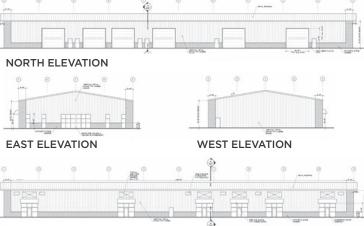

#### **Property Features**

| Available Size | 2,000 - 20,000 SF                                  |
|----------------|----------------------------------------------------|
| Building Size  | 20,000 SF                                          |
| Site Size      | 2 Acres                                            |
| YOC            | Under Construction<br>Estimated Completion Q1 2021 |
| Parking        | 78 Spaces                                          |
| Power          | 3-Phase                                            |
| Clear Height   | 19'                                                |
| Zoning         | C-3 (Commercial)                                   |