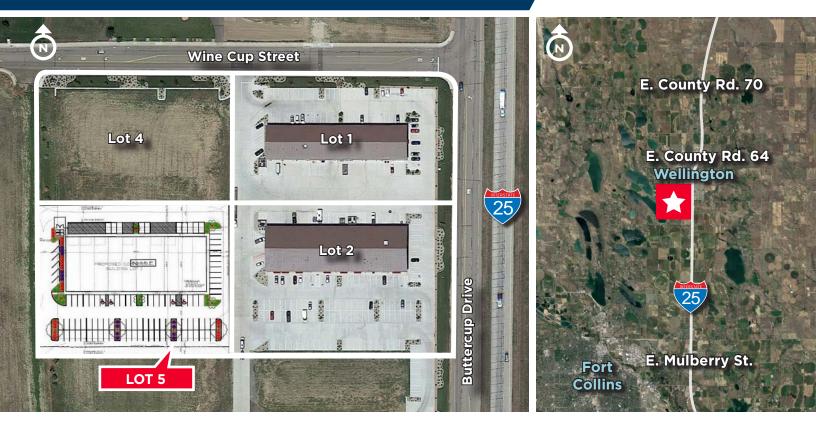

## Flex Industrial Space for Sale or Lease

Sale Price: \$350,000 - \$3,500,000 (\$175/SF) Lease Rate: \$10.00-\$14.00/SF NNN NNN Expenses: \$4.00/SF

Flex industrial space currently under construction and available for sale and lease in Wellington, Colorado. Spaces ranging in size from 2,000 up to 20,000 square feet are available with a mix of office and showroom up front, and open warehouse in the back. Available at a sale price of \$175/SF or a lease rate of \$10.00 to \$14.00/SF NNN. Each unit boasts at least one 14' x 16' overhead door and 3-phase power. Additional storage yard is also available. *Please see reverse for aerial and site plans.* 

#### 6557 Buttercup Drive / Wellington, Colorado 80549