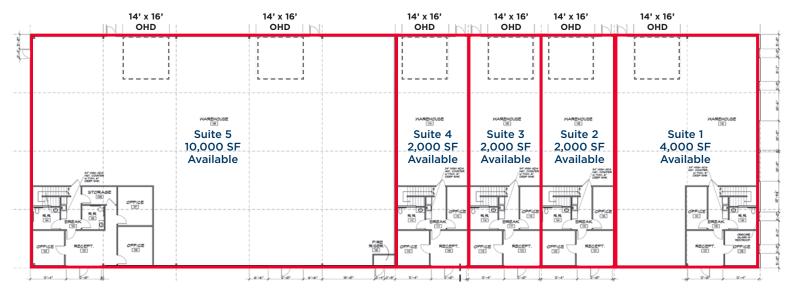

| AVAILABILITIES |              |                        |                  |
|----------------|--------------|------------------------|------------------|
| Suite          | Available SF | Lease Rate/Type        | # Drive-in Doors |
| 1              | 4,000        | \$10.00-\$14.00/SF NNN | 1                |
| 2              | 2,000        | \$10.00-\$14.00/SF NNN | 1                |
| 3              | 2,000        | \$10.00-\$14.00/SF NNN | 1                |
| 4              | 2,000        | \$10.00-\$14.00/SF NNN | 1                |
| 5              | 10,000       | \$10.00-\$14.00/SF NNN | 3                |