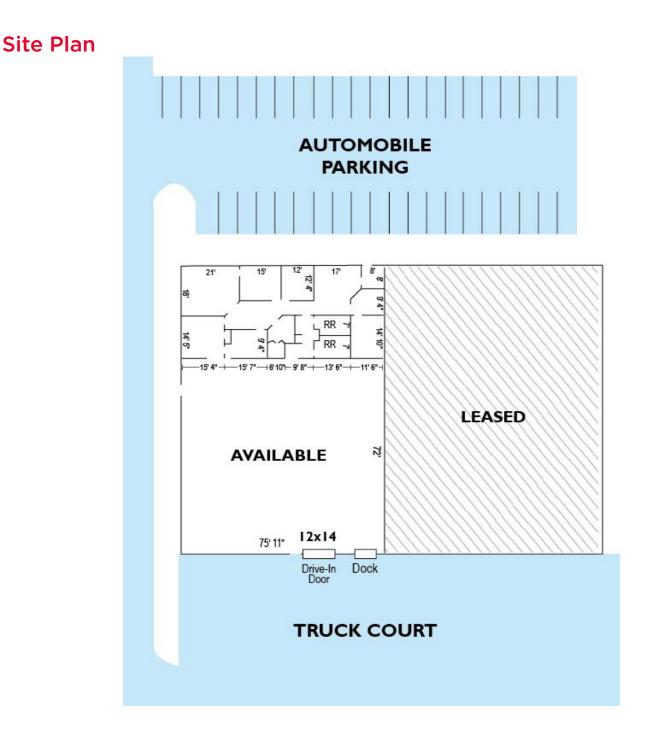

### **Property Specifications**

| BUILDING SF    | 16,689 SF        |  |
|----------------|------------------|--|
| AVAILABLE SF   | 8,183 SF         |  |
| OFFICE SF      | 2,600 SF         |  |
| WAREHOUSE SF   | 5,583 SF         |  |
| LAND           | 3.08 acres       |  |
| CEILING HEIGHT | 18' 4"           |  |
| CONSTRUCTION   | 1997             |  |
| DOCKS          | One (1)          |  |
| DRIVE-IN DOORS | One (1)          |  |
| PARKING        | Ample            |  |
| POWER          | 220A / 240V / 3P |  |
| LIGHTING       | Fluorescent      |  |
| HEAT           | Overhead Gas     |  |
|                |                  |  |

### Unit 1 Available with 8,183 SF

- Large outside yard
- One (1) minute to I-271