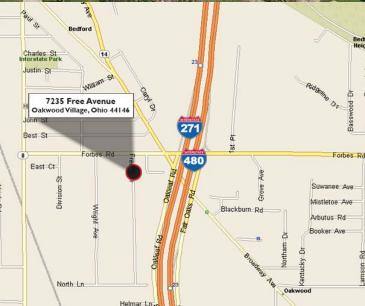

## FOR LEASE

7235 Free Avenue Oakwood Village, Ohio 44146

- High image two-tenant building.
- Ample room for parking/outside storage.
- Excellent freeway access to I-271, I-480,
  I-80 (Ohio Turnpike) and Route 8.
- One (1) minute to I-271 interchange.
- Five (5) minutes to I-271 / I-480.