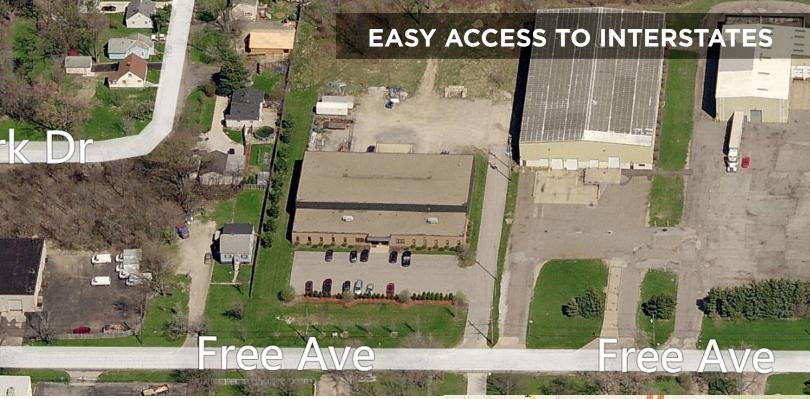

## FOR LEASE

7235 Free Avenue Oakwood Village, Ohio 44146

- High image two-tenant building.
- Ample room for parking/outside storage.
- Excellent freeway access to I-271, I-480,
  I-80 (Ohio Turnpike) and Route 8.
- One (1) minute to I-271 interchange.
- Five (5) minutes to I-271 / I-480.

### Unit 1 Available with 8,183 SF

- Large outside yard
- One (1) minute to I-271