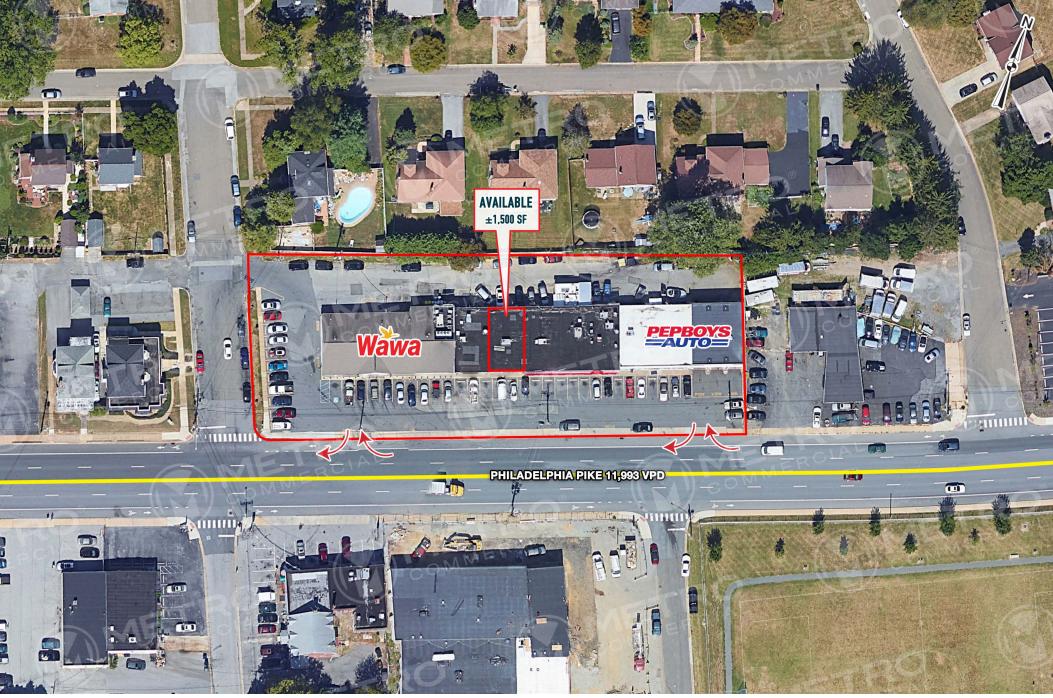

# 729 PHILADELPHIA PIKE

WILMINGTON, DE

1.500 SF AVAILABLE FOR LEASE

property highlights.

- Former Cricket Wireless available for lease
- High visibility and easy access to Philadelphia Pike with over 11,000 VPD
- Over 75,000 people within 3 miles
- 16,000 SF GLA

#### **KJ KULIK**

office 856.866.1900 direct 856.222.3012 kkulik@metrocommercial.com

S.F. WAWA FOOD MARKET 4,450 S.F KING GARDEN CHINESE RESTAURANT 1,300 S.F **VACANT** 1,500 S.F. MAZZELLA'S ITALIAN RESTAURANT 3,750 S.F. PEP BOYS 5,000 S.F. 16,000 S.F. **TOTAL** PARKWAY AVENUE GARDEN PEP BOYS **WAWA** +/- 50' KING 75' 26' 30' 100'