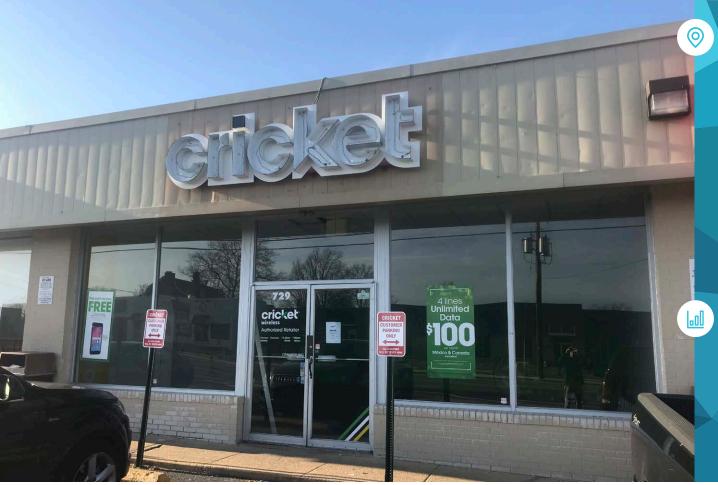

# 729 PHILADELPHIA PIKE

WILMINGTON, DE

1.500 SF AVAILABLE FOR LEASE

property highlights.

- Former Cricket Wireless available for lease
- High visibility and easy access to Philadelphia Pike with over 11,000 VPD
- Over 75,000 people within 3 miles
- 16,000 SF GLA