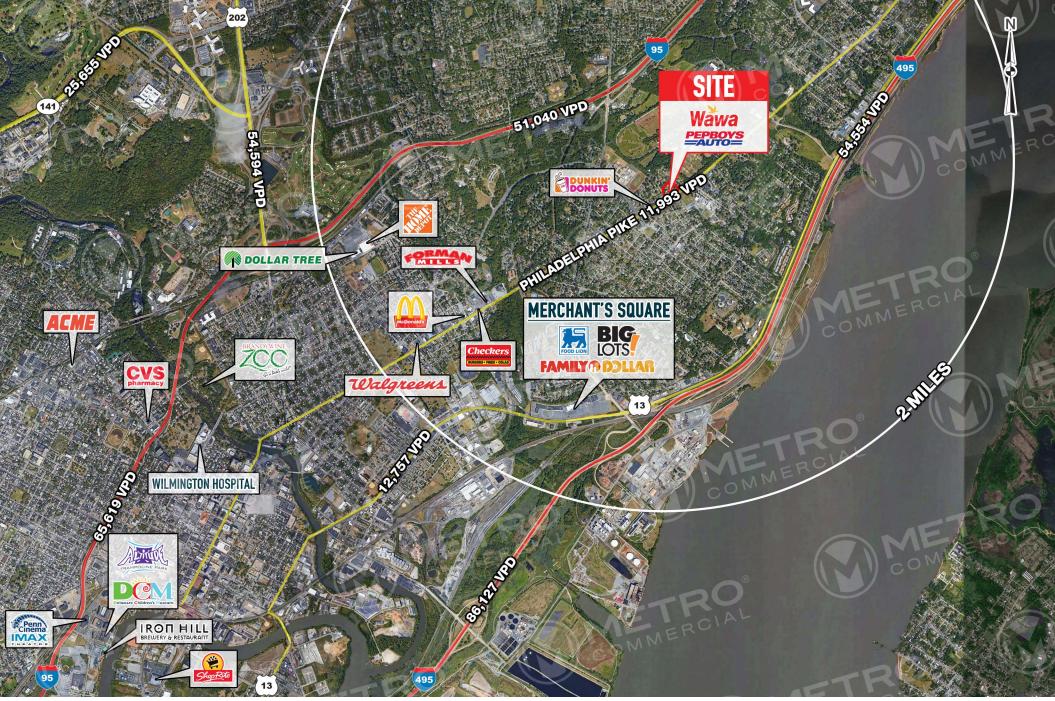

### stats.

| 2019 DEMOGRAPHICS*  | 1 MILE   | 3 MILES  | 5 MILES  |
|---------------------|----------|----------|----------|
| EST. POPULATION     | 9,137    | 75,612   | 182,118  |
| EST. HOUSEHOLDS     | 3,992    | 30,149   | 73,578   |
| EST. AVG. HH INCOME | \$97.869 | \$89,736 | \$87,430 |

TRAFFIC COUNT: 11,993 VPD \*ESRI 2019