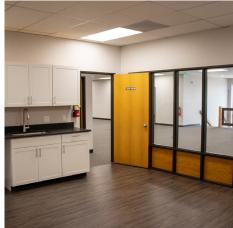

## **BUILDING AMENITIES**

- OPEN FLOOR PLAN ALLOWS FOR EASY SETUP & CONFIGURATION
- LARGE BREAK ROOM
- LARGE CORNER OFFICES WITH BIG WINDOWS
- CONFERENCE ROOM
- OPEN MEZZANINE OVERLOOKING MAIN LOBBY
- LARGE WINDOWS BRING NATURAL LIGHT INTO MOST EVERY OFFICE