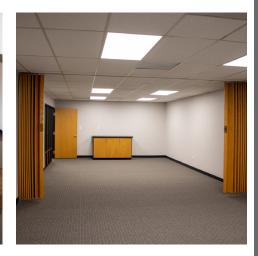

#### PROPERTY DESCRIPTION

Recently renovated and move-in ready! Large private offices and open work areas provide plenty of room for comfortable spacing between work stations. Huge windows, partial glass walls, and side-lights provide a tremendous amount of natural light to all office areas.