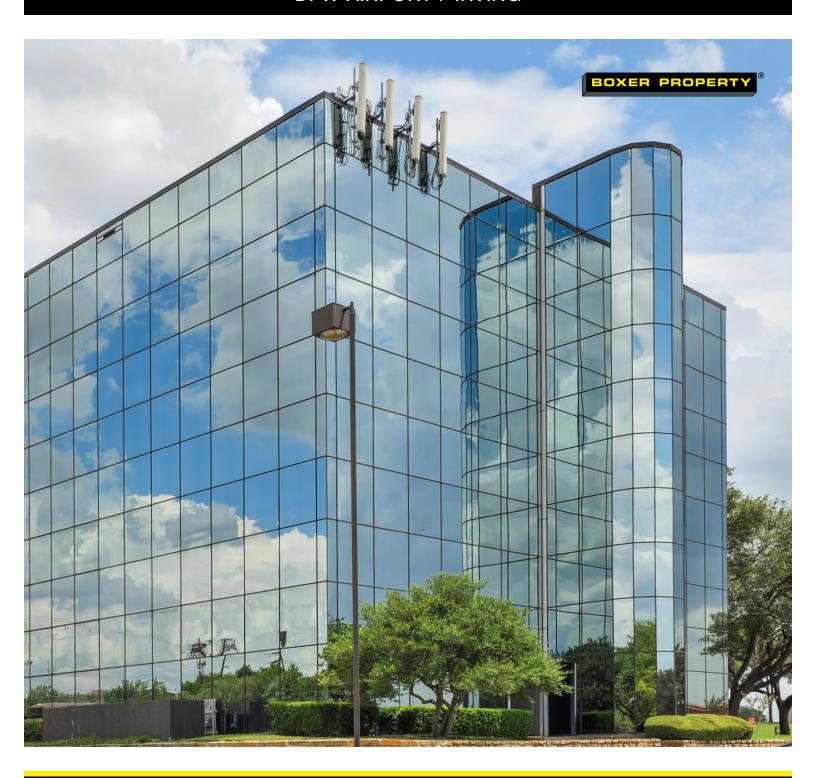

# 4425

W Airport Freeway Irving, TX 75062

# DFW EAST 4425 W AIRPORT FREEWAY

IRVING, TX 75062

#### **BUILDING AMENITIES**

- 24-Hr controlled key card access system
- On-site maintenance, leasing, and management
- Ample surface parking
- Tenant conference rooms
- Tenant break area w/ vending
- Office & flex suites available in a wide range of sizes & configurations

#### **AREA AMENITIES**

- Minutes to the S. Entrance of DFW Int'l
- Easy access to DFW remote parking lots
- Located at the NE corner of George Bush Tpke. and Hwy. 183
- 5 miles from Las Colinas and North Irving
- Courtyard Dallas Hotel and Embassy Suites Hotel
- Walmart Supercenter
- Variety of restaurants, banks, hotels, post office, & shopping in the immediate vicinity.