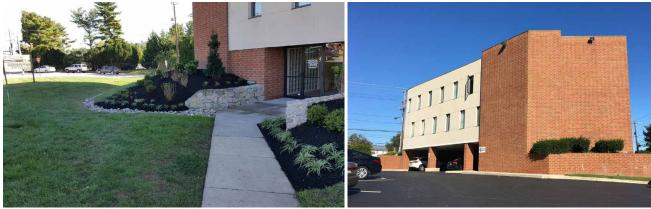

#### **PROPERTY FEATURES**

- ✓ ± 10,785 SF Available For Sale
- ✓ Full sprinkler building, 24/7 access for tenants
- Elevator served layout for medical or general office use
- Masonry/steel construction with brick and stucco facade.
- Conveniently located near Llanerch Country Club, other restaurants, banks and shopping areas.
- Excellent access to major highways including Route 3, Interstate 476 (Blue Route) and I-95.
- ✓ Public transportation (bus) nearby (Routes 104,112, 120, and 123).