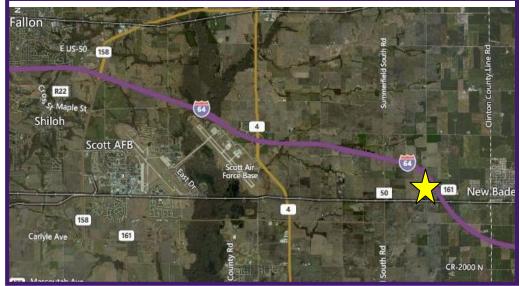

from I-64. Located directly across the street (IL Rte 161) from Love's Travel Stop & Country Store & Hardees. Located in the I-64 Business District and I-64 Redevelopment Project Area (TIF #2), excellent location for business. 200' x 60' Pole Barn plus Miscellaneous Structures on Site. New 8" Water line and Sewer located along entire western edge of the property. **Great opportunity and location for commercial business**. Located minutes from Scott Air Force Base. Less than 31 miles east of St. Louis, MO.