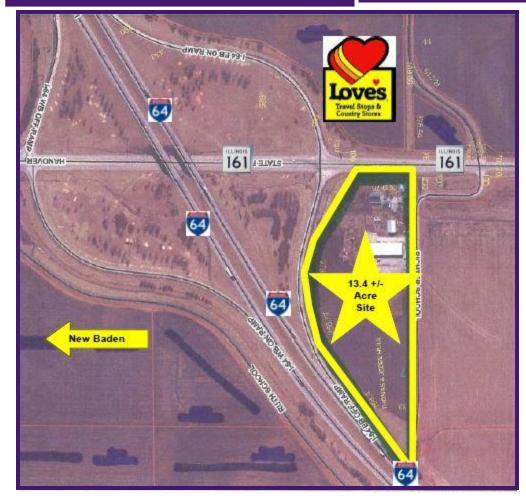

## 13.4 Acre +/- Site: Corner of Interstate 64 & IL Rte 161

**Excellent Business Development Site** 

Located directly off of I-64 and across the street (IL Rte 161) from Love's Travel Stop & Country Store

I-64 Business District

I-64 Redevelopment Project Area (TIF #2)

200' x 60' Pole Barn & Miscellaneous Structures

New 8" Water line and Sewer located along entire western edge of the property

28,700 Vehicles Per Day (VPD) on I- 64 / 3,750 VPD on IL Rte 161

| Site Location:                                                                                                                                                                                                                    |                   | 13.4 Acre+/- Site: Corner of Interstate 64 and IL Rte 161 |                |              |            |                                                 |
|-----------------------------------------------------------------------------------------------------------------------------------------------------------------------------------------------------------------------------------|-------------------|-----------------------------------------------------------|----------------|--------------|------------|-------------------------------------------------|
| Address:                                                                                                                                                                                                                          | 11401 State Rte   | 161                                                       |                |              |            |                                                 |
| City:                                                                                                                                                                                                                             | New Baden         |                                                           | State:         | IL           | Zip:       | <u>62265</u> <b>County:</b> <u>St. Clair</u>    |
| Site Size:                                                                                                                                                                                                                        | 13.4 Acres +/-    |                                                           | Subc           | livide Site: | Possib     | ble <b>Topography:</b> Flat                     |
| Frontage:                                                                                                                                                                                                                         | I-64 and IL Rte 1 | 61                                                        |                |              | Depth:     | :                                               |
| Permanent Parcel #: 10-14.0-200-014                                                                                                                                                                                               |                   |                                                           |                |              |            |                                                 |
| Water:                                                                                                                                                                                                                            | Village of New B  | aden: New 8" Water line                                   |                | L            | ocated:    | : Located along entire western edge of property |
| Sewer:                                                                                                                                                                                                                            | Village of New B  | aden                                                      |                | L            | ocated:    | Located along entire western edge of property   |
| Natural Gas:                                                                                                                                                                                                                      |                   |                                                           |                | L            | ocated:    | :                                               |
| Electric:                                                                                                                                                                                                                         | Clinton County E  | lectric Cooperative                                       |                | L            | ocated:    | : On site                                       |
| Zoning Class                                                                                                                                                                                                                      | ification:        | Currently zoned Agricultu                                 | ural wit       | n Variance   | By:        | · Village of New Baden                          |
| Traffic Count                                                                                                                                                                                                                     | :                 | 28,700 VPD on I-64 & 3,                                   | 750 on         | IL Rte 161   | Taxes:     | : \$5,220.10 (2016)                             |
| Business Dis                                                                                                                                                                                                                      | trict             | Yes                                                       |                |              | TIF:       | : Yes (I-64 Redevelopment Proj. Area TIF #2)    |
| Industrial Par                                                                                                                                                                                                                    | ·k:               | No                                                        |                |              | <b>N</b> I |                                                 |
| Rail Service:                                                                                                                                                                                                                     |                   |                                                           | -              | 1.           | -          | 200'x 60' Pole Barn                             |
| Sale Price:                                                                                                                                                                                                                       | \$825,000.00      |                                                           |                |              |            |                                                 |
| Land Lease:                                                                                                                                                                                                                       |                   |                                                           | and the second |              |            |                                                 |
| Other Information: 1 13.4 Acres +/- located on the corner of I-64 and IL Rte 161 in New Baden. Excellent visibility from I-64. Located directly across the street (IL Rte 161) from Love's Travel Stop & Country Store & Hardees. |                   |                                                           |                |              |            |                                                 |

from I-64. Located directly across the street (IL Rte 161) from Love's Travel Stop & Country Store & Hardees. Located in the I-64 Business District and I-64 Redevelopment Project Area (TIF #2), excellent location for business. 200' x 60' Pole Barn plus Miscellaneous Structures on Site. New 8" Water line and Sewer located along entire western edge of the property. **Great opportunity and location for commercial business**. Located minutes from Scott Air Force Base. Less than 31 miles east of St. Louis, MO.