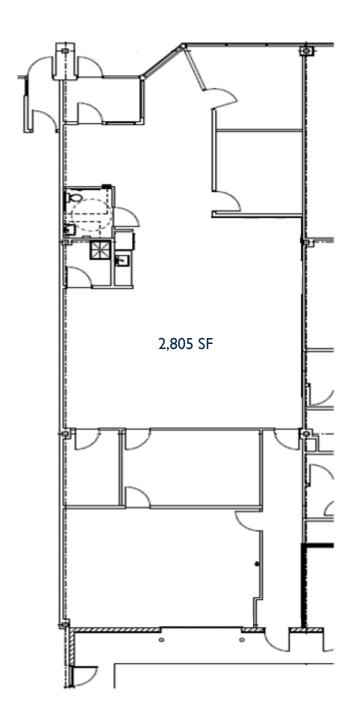

## PROPERTY FEATURES

- Ideally situated on Frantz Road between Tuttle Crossing and Metro Center
- 2,805 SF in a single story, stucco and glass office with open office/flex space and drive-in door in rear
- · Utilities separately metered by suite

| OVERVIEW           |                                     |
|--------------------|-------------------------------------|
| AVAILABLE          | 2,805 SF                            |
| ASKING RATE        | \$9.00/SF Net                       |
| OPERATING EXPENSES | \$4.75/SF estimated for 2015        |
| PARKING            | 4 spaces/1,000 SF of occupied space |