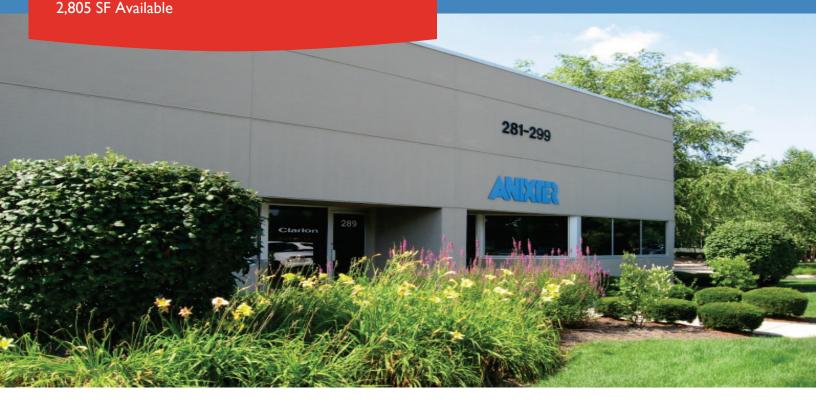

## 289 CRAMER CREEK COURT DUBLIN, OHIO 43017

OFFICE FOR LEASE

**CRAMER CREEK** 

## PROPERTY FEATURES

- Ideally situated on Frantz Road between Tuttle Crossing and Metro Center
- 2,805 SF in a single story, stucco and glass office with open office/flex space and drive-in door in rear
- · Utilities separately metered by suite