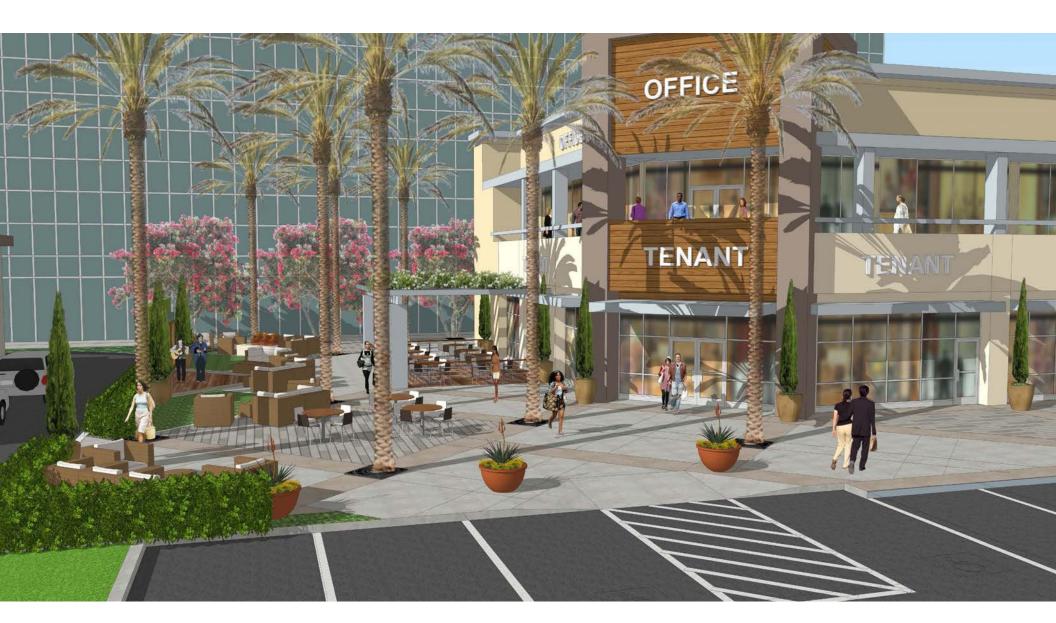

NWC Imperial Highway & Bloomfield Avenue, Norwalk, CA

**FOR LEASE** 

Restaurant, Retail, Medical, and Office Use; End Cap Shops 2–2.4k SF; 5.6k SF 2<sup>nd</sup> Floor Office

Jim Auther
Kidder Mathews
949.557.5073 | LIC #00761647
jauther@kiddermathews.com

#### **LOCATION HIGHLIGHTS**

Center anchored by LA Fitness, Chick-Fil-A, and Panera Bread

This project will cater to this densely populated, urban, underserved, LA County region with 635,000 residents in 5 miles

Serving the Norwalk Civic Center, LA County Courthouse, LA County offices, along with 224,000 daytime employees in 5 miles

Both Imperial Highway and Bloomfield Ave have full interchanges at I-5

Norwalk/Santa-Fe Springs Transportation Center is within walking distance

Opening Q1 2019