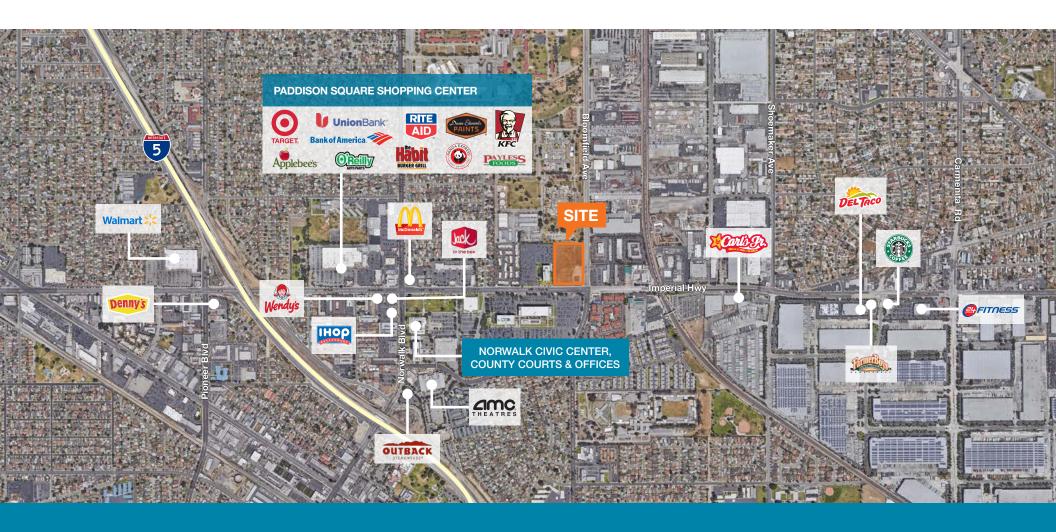

#### **LOCATION HIGHLIGHTS**

Center anchored by LA Fitness, Chick-Fil-A, and Panera Bread

This project will cater to this densely populated, urban, underserved, LA County region with 635,000 residents in 5 miles

Serving the Norwalk Civic Center, LA County Courthouse, LA County offices, along with 224,000 daytime employees in 5 miles

Both Imperial Highway and Bloomfield Ave have full interchanges at I-5

Norwalk/Santa-Fe Springs Transportation Center is within walking distance