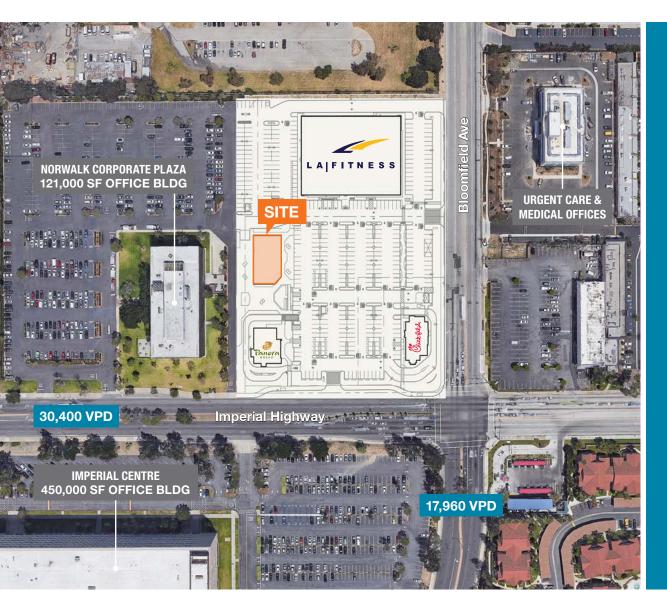

#### **LOCATION HIGHLIGHTS**

Center anchored by LA Fitness, Chick-Fil-A, and Panera Bread

This project will cater to this densely populated, urban, underserved, LA County region with 635,000 residents in 5 miles