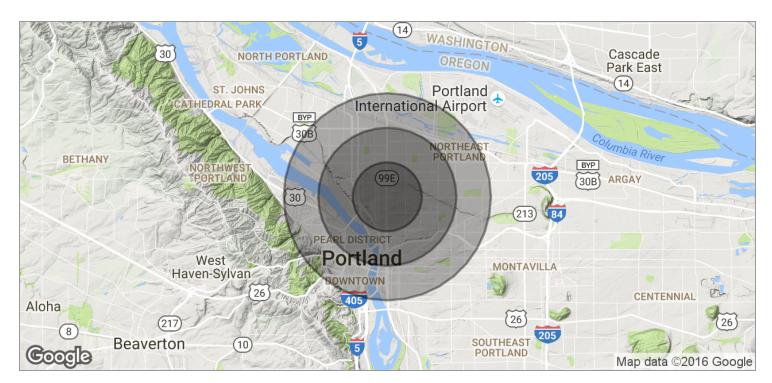

Portland, OR 97212

Portland, OR 97212

| POPULATION                           | 1 MILE               | 2 MILES               | 3 MILES               |  |
|--------------------------------------|----------------------|-----------------------|-----------------------|--|
| TOTAL POPULATION                     | 24,912               | 87,270                | 181,853               |  |
| MEDIAN AGE                           | 33.8                 | 36.3                  | 36.4                  |  |
| MEDIAN AGE (MALE)                    | 33.3                 | 35.9                  | 36.6                  |  |
| MEDIAN AGE (FEMALE)                  | 35.3                 | 36.8                  | 36.4                  |  |
|                                      |                      |                       |                       |  |
| HOUSEHOLDS & INCOME                  | 1 MILE               | 2 MILES               | 3 MILES               |  |
| HOUSEHOLDS & INCOME TOTAL HOUSEHOLDS | <b>1 MILE</b> 10,917 | <b>2 MILES</b> 40,960 | <b>3 MILES</b> 90,863 |  |
|                                      |                      |                       |                       |  |
| TOTAL HOUSEHOLDS                     | 10,917               | 40,960                | 90,863                |  |