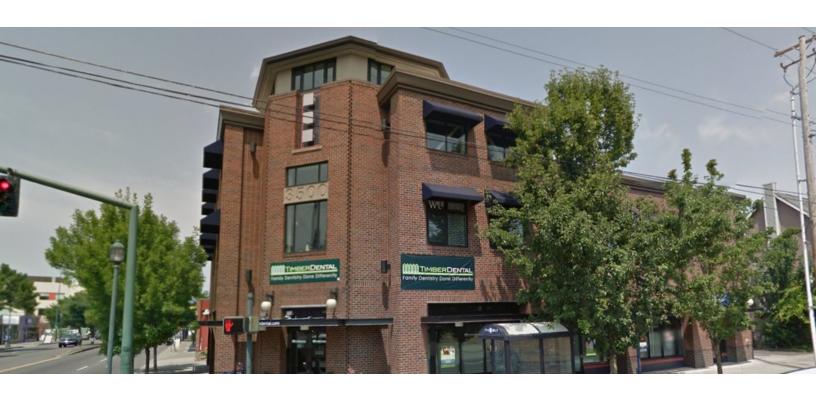

#### **PROPERTY DESCRIPTION**

Northeast Portland

Suitable for retail or office

1,032 square feet

High traffic count (37,329 ADT)

Exterior signage available.

Additional parking available as well.

Portland, OR 97212