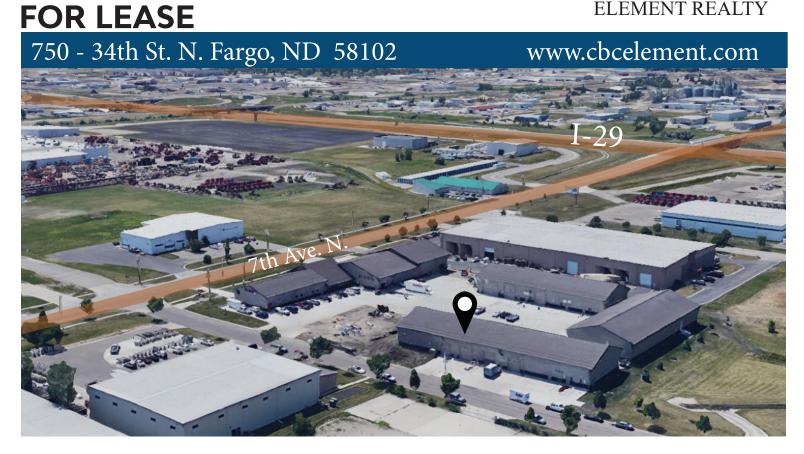

## **Industrial Shop Condo**

Centrally located in Fargo with convenient access into this industrial shop and office park, this unit has 1,300 s.f. with natural light and a 12' high garage door. Amenities include a private bathroom, mop sink and utility sink. The floors have drains and an epoxy coating and the unit is efficient to heat being centralized between tenants.

## **Property Details**

**Available Space** 

Unit 'H' - 1,300 S.F.

**Base Rent** 

\$8.75 PSF

Lease Term

1-5 Years

Paid by Owner