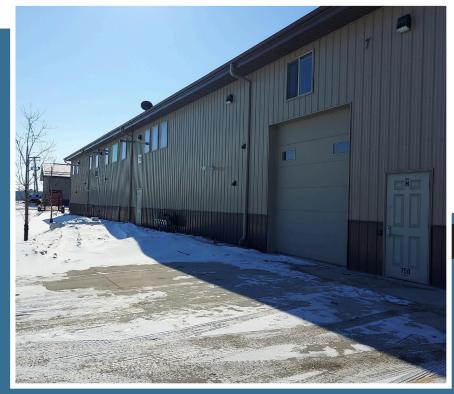

## **Industrial Shop Condo**

Centrally located in Fargo with convenient access into this industrial shop and office park, this unit has 1,300 s.f. with natural light and a 12' high garage door. Amenities include a private bathroom, mop sink and utility sink. The floors have drains and an epoxy coating and the unit is efficient to heat being centralized between tenants.