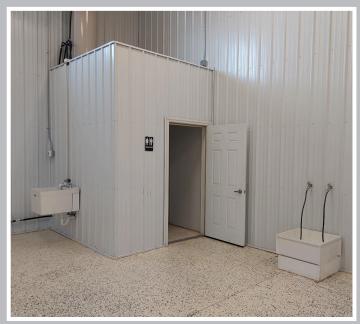

## **Industrial Shop Condo**

Centrally located in Fargo with convenient access into this industrial shop and office park, this unit has 1,300 s.f. with natural light and a 12' high garage door. Amenities include a private bathroom, mop sink and utility sink. The floors have drains and an epoxy coating and the unit is efficient to heat being centralized between tenants.