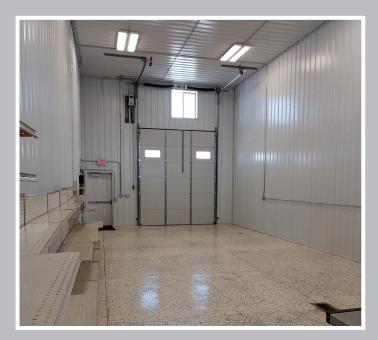

## **Industrial Shop Condo**

Centrally located in Fargo with convenient access into this industrial shop and office park, this unit has 1,300 s.f. with natural light and a 12' high garage door. Amenities include a private bathroom, mop sink and utility sink. The floors have drains and an epoxy coating and the unit is efficient to heat being centralized between tenants.