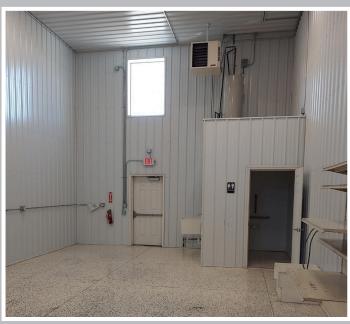

## **Industrial Shop Condo**

Centrally located in Fargo with convenient access into this industrial shop and office park, this unit has 1,300 s.f. with natural light and a 12' high garage door. Amenities include a private bathroom, mop sink and utility sink. The floors have drains and an epoxy coating and the unit is efficient to heat being centralized between tenants.