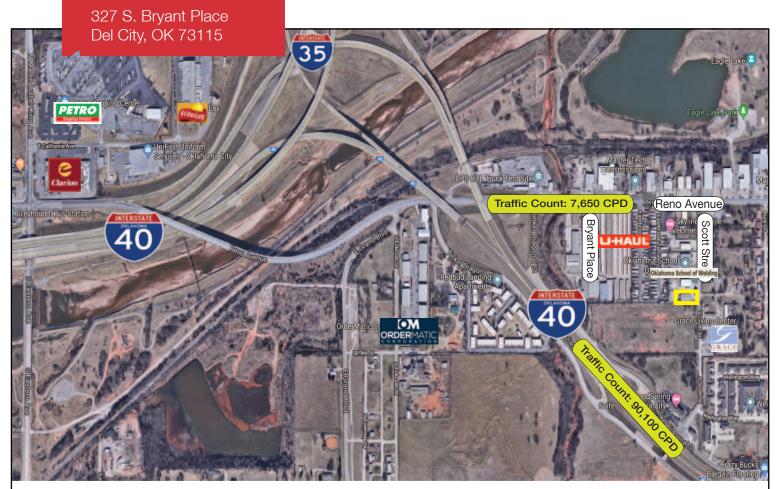

# 327 S. Scott Street

Del City, Oklahoma 73115

## **LOCATION HIGHLIGHTS**

■ Dimensions: 115' x 295'

Frontage: 115' on S. Scott Street

Close to the Central Business District: 1 Mile

■ Industrial Business Park

■ Easy Access to I-40 & I-35

| TOTAL SF      | 6,000 SF MOL |  |
|---------------|--------------|--|
| LAND IN ACRES | 0.71 MOL     |  |
| ZONING        | I-2          |  |
| GENERAL USE   | Industrial   |  |
| TAXES         | \$3,221.16   |  |
|               |              |  |