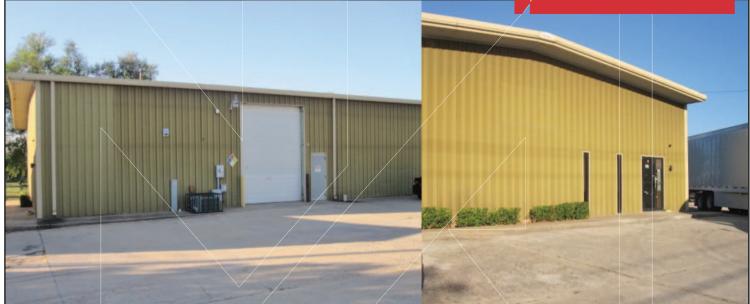

#### **PROPERTY HIGHLIGHTS**

- Industrial Building Just Off I-40 on Scott Street
- (1) 14' Ground Level Door & (1) 12' Ground Level Door with Auto Openers
- Skylights in Warehouse
- 3 Offices, Reception Area & Workroom
- 1,500 SF Office
- Graveled & Fenced Yard
- Yard Approximately 90' x 105'
- 13' Eve Ceiling Height
- 200 Amp Power

## **LOCATION HIGHLIGHTS**

■ Dimensions: 115' x 295'

Frontage: 115' on S. Scott Street

Close to the Central Business District: 1 Mile

■ Industrial Business Park

■ Easy Access to I-40 & I-35

| TOTAL SF      | 6,000 SF MOL |  |
|---------------|--------------|--|
| LAND IN ACRES | 0.71 MOL     |  |
| ZONING        | I-2          |  |
| GENERAL USE   | Industrial   |  |
| TAXES         | \$3,221.16   |  |
|               |              |  |