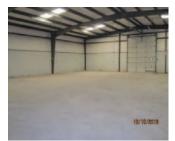

#### **PROPERTY HIGHLIGHTS**

- Industrial Building Just Off I-40 on Scott Street
- (1) 14' Ground Level Door & (1) 12' Ground Level Door with Auto Openers
- Skylights in Warehouse
- 3 Offices, Reception Area & Workroom
- 1,500 SF Office
- Graveled & Fenced Yard
- Yard Approximately 90' x 105'
- 13' Eve Ceiling Height
- 200 Amp Power