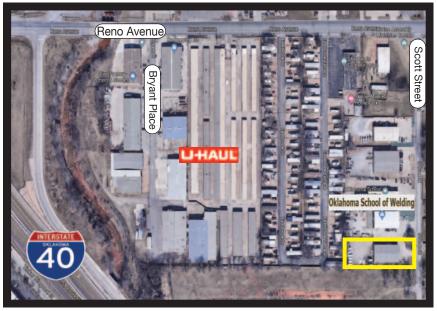

# 327 S. Scott Street

Del City, Oklahoma 73115

## **LOCATION HIGHLIGHTS**

■ Dimensions: 115' x 295'

Frontage: 115' on S. Scott Street

Close to the Central Business District: 1 Mile

■ Industrial Business Park

■ Easy Access to I-40 & I-35

| TOTAL SF      | 6,000 SF MOL |  |
|---------------|--------------|--|
| LAND IN ACRES | 0.71 MOL     |  |
| ZONING        | I-2          |  |
| GENERAL USE   | Industrial   |  |
| TAXES         | \$3,221.16   |  |
|               |              |  |