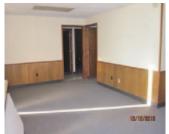

#### **PROPERTY HIGHLIGHTS**

- Industrial Building Just Off I-40 on Scott Street
- (1) 14' Ground Level Door & (1) 12' Ground Level Door with Auto Openers
- Skylights in Warehouse
- 3 Offices, Reception Area & Workroom
- 1,500 SF Office
- Graveled & Fenced Yard
- Yard Approximately 90' x 105'
- 13' Eve Ceiling Height
- 200 Amp Power