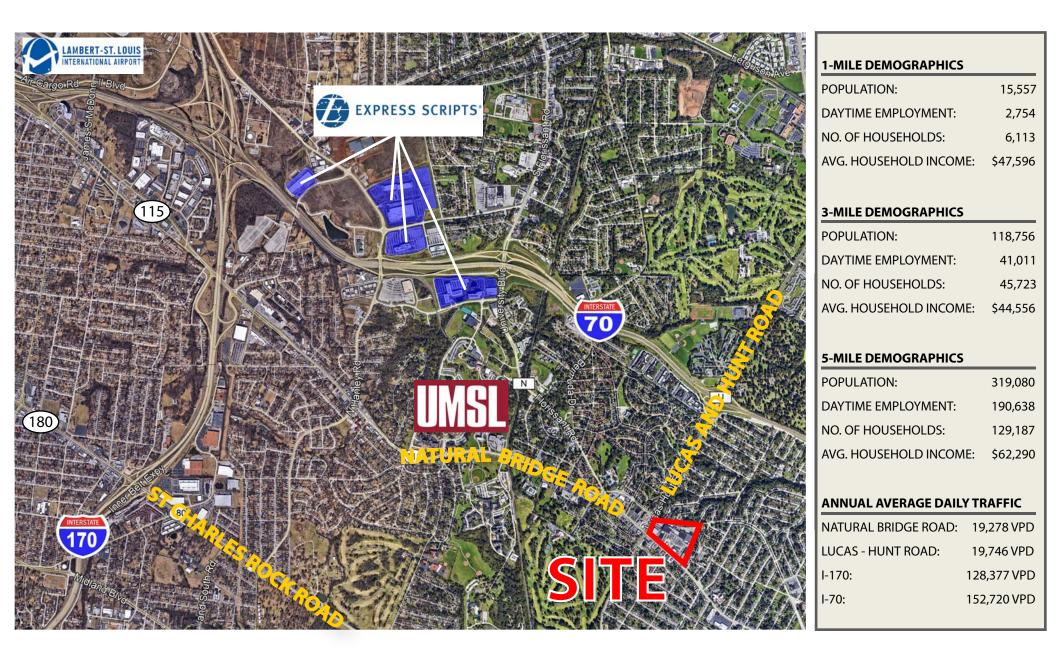

- 2,000-48,000 SF Retail/Service Spaces Available
- Save-A-Lot anchored shopping center with Walgreens and McDonald's outlots
- Join nationally and locally established businesses such as Walgreens, McDonald's, Save-A-Lot, Penn Station, TitleMax, National Rent-to-Own, H&R Block, Imo's Pizza, Subway, Dollar Tree, Boost Mobile, Metro PCS and ChenMed
- Includes 3-floor professional office building anchored by St. Louis County Government
- Located at the intersection of Natural Bridge Road and Lucas-Hunt Road
- Abundant parking
- Dense surrounding residential neighborhoods
- Excellent and convenient access to I-70, I-170, N. Hanley Road, St. Charles Rock Road, MetroBus and MetroLink
- LEASE RATE: CALL BROKER FOR DETAILS