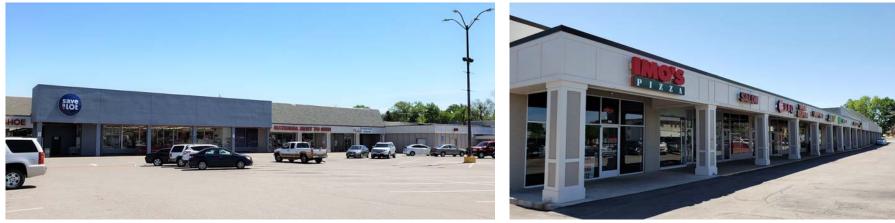

### 2,000-48,000 SF RETAIL / SERVICE SPACES AVAILABLE FOR LEASE

|                                        | NO.        | SUITE    | SIZE (SF) | SPACE                 |
|----------------------------------------|------------|----------|-----------|-----------------------|
|                                        | 1          | 1A       | 1,603     | PENN STATION          |
| Saind Louis                            | 2          | 1B       | 3,020     | TITLEMAX              |
| COUNTY                                 | 3          | 1C       | 2,421     | ADVANCE LOANS         |
| TIHOEUP MISSOURI                       | 4          | 1D       | 9,151     | DOLLAR TREE           |
|                                        | 5          | 1F       | 4,165     | GATHERING TO CHRIST   |
| PROFESSIONAL PROFESSIONAL PROFESSIONAL | 6          | 5C       | 1,550     | METRO PCS             |
| OFFICE BUILDING PADSYAU GILD A         | 7          | 7        | 1,400     | AG PHOTOGRAPHY        |
|                                        | 8          | 13       | 840       | LCA HEALTHCARE        |
|                                        |            |          |           |                       |
| CITITRENDS                             | NO.        | SUITE    | SIZE (SF) | SPACE                 |
|                                        | 9          | 25       | 10,846    | AVAILABLE             |
|                                        | 10         | 27       | 9,083     | AVAILABLE             |
|                                        | 11         | 29       | 16,557    | DREAM BEAUTY SUPPLY   |
|                                        | <u>NO.</u> | SUITE    | SIZE (SF) | SPACE                 |
| metro-CS 17                            | 12         | 49-57-63 |           | CITI TRENDS           |
|                                        | 13         | 75       | 3,500     | CAMPAIGN HQ           |
|                                        | 14         | 79       | 2,000     | BOOST MOBILE          |
| DOLLAR TREE                            | 15         | 82       | 2,000     | AVAILABLE             |
| PENN STATION 22                        | 16         | 83       | 3,000     | SIMPLY SHOE           |
|                                        |            | 00       | 5,000     | 5 21 51102            |
|                                        | NO.        | SUITE    | SIZE (SF) | SPACE                 |
|                                        | 17         | 91       | 18,288    | SAVE-A-LOT            |
|                                        | 18         |          | 8,463     | NAT'L RENT-TO-OWN     |
|                                        | 19         | 93       | 3,904     | PARENT/CHILD          |
| McDonald's                             |            | 20       | 5,501     |                       |
|                                        | NO.        | SUITE    | SIZE (SF) | SPACE                 |
|                                        | 20         | 95       | 2,440     | AVAILABLE             |
|                                        | 21         | 97       | 1,393     | #1 NAILS              |
|                                        | 22         | 101      | 48,000    | AVAILABLE             |
| Simmons<br>Bank                        | 23         | 101A     | 11,470    | FRESENIUS             |
| Bank                                   |            |          |           |                       |
|                                        | NO.        | SUITE    | SIZE (SF) | SPACE                 |
|                                        | 24         | 121      | 1,388     | IMO'S PIZZA           |
| SOU HER BLOCK                          | 25         | 125      | 914       | N.O. BEAUTY SALON     |
|                                        | 26         | 139      | 652       | PITT STOP             |
| 33 32                                  | 27         | 133      | 565       | N.O. SHOE REPAIR      |
|                                        | 28         | 135      | 1,440     | CHOP SUEY             |
| ChenMed State ChenMed                  | 29         | 137      | 1416      | SUBWAY                |
|                                        | 30         | 141      | 2,040     | H & R BLOCK           |
| COMING SOON!                           | 31         | 145      | 2,742     | LAUNDROMAT            |
|                                        | 32         | 149      | 1,018     | STL FISH & CHICKEN    |
|                                        | 33         | 175      | 8,905     | CHENMED (COMING 2020) |
|                                        |            |          |           |                       |