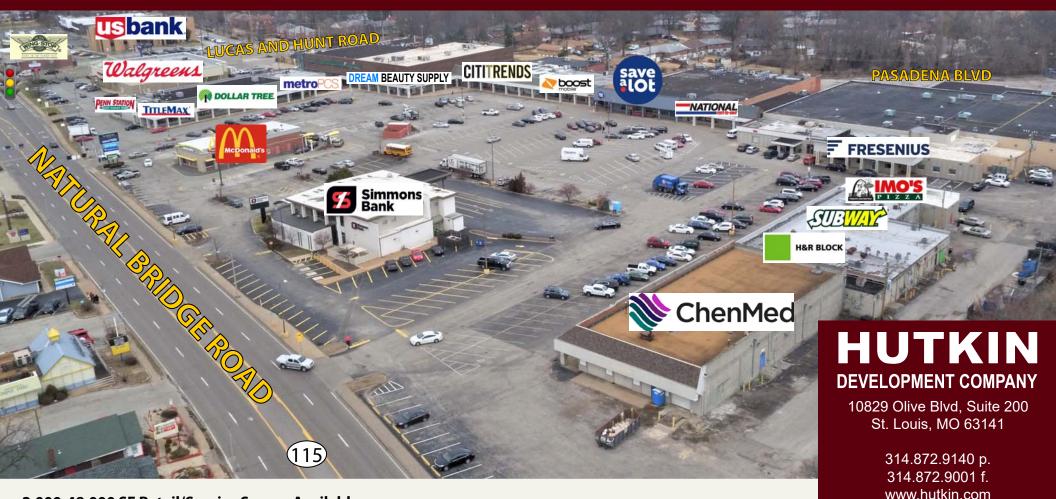

- 2,000-48,000 SF Retail/Service Spaces Available
- Save-A-Lot anchored shopping center with Walgreens and McDonald's outlots
- Join nationally and locally established businesses such as Walgreens, McDonald's, Save-A-Lot, Penn Station, TitleMax, National Rent-to-Own, H&R Block, Imo's Pizza, Subway, Dollar Tree, Boost Mobile, Metro PCS and ChenMed
- Includes 3-floor professional office building anchored by St. Louis County Government
- Located at the intersection of Natural Bridge Road and Lucas-Hunt Road
- Abundant parking
- Dense surrounding residential neighborhoods
- Excellent and convenient access to I-70, I-170, N. Hanley Road, St. Charles Rock Road, MetroBus and MetroLink
- LEASE RATE: CALL BROKER FOR DETAILS

### 2,000-48,000 SF RETAIL / SERVICE SPACES AVAILABLE FOR LEASE

|                                        | NO.        | SUITE    | SIZE (SF) | SPACE                 |
|----------------------------------------|------------|----------|-----------|-----------------------|
|                                        | 1          | 1A       | 1,603     | PENN STATION          |
| Saind Louis                            | 2          | 1B       | 3,020     | TITLEMAX              |
| COUNTY                                 | 3          | 1C       | 2,421     | ADVANCE LOANS         |
| TIHOEUP MISSOURI                       | 4          | 1D       | 9,151     | DOLLAR TREE           |
|                                        | 5          | 1F       | 4,165     | GATHERING TO CHRIST   |
| PROFESSIONAL PROFESSIONAL PROFESSIONAL | 6          | 5C       | 1,550     | METRO PCS             |
| OFFICE BUILDING PADSYAU GILD A         | 7          | 7        | 1,400     | AG PHOTOGRAPHY        |
|                                        | 8          | 13       | 840       | LCA HEALTHCARE        |
|                                        |            |          |           |                       |
| CITITRENDS                             | NO.        | SUITE    | SIZE (SF) | SPACE                 |
|                                        | 9          | 25       | 10,846    | AVAILABLE             |
|                                        | 10         | 27       | 9,083     | AVAILABLE             |
|                                        | 11         | 29       | 16,557    | DREAM BEAUTY SUPPLY   |
|                                        | <u>NO.</u> | SUITE    | SIZE (SF) | SPACE                 |
| metro-CS 17                            | 12         | 49-57-63 |           | CITI TRENDS           |
|                                        | 13         | 75       | 3,500     | CAMPAIGN HQ           |
|                                        | 14         | 79       | 2,000     | BOOST MOBILE          |
| DOLLAR TREE                            | 15         | 82       | 2,000     | AVAILABLE             |
| PENN STATION 22                        | 16         | 83       | 3,000     | SIMPLY SHOE           |
|                                        |            | 00       | 5,000     | 5 21 51102            |
|                                        | NO.        | SUITE    | SIZE (SF) | SPACE                 |
|                                        | 17         | 91       | 18,288    | SAVE-A-LOT            |
|                                        | 18         |          | 8,463     | NAT'L RENT-TO-OWN     |
|                                        | 19         | 93       | 3,904     | PARENT/CHILD          |
| McDonald's                             |            | 20       | 5,501     |                       |
|                                        | NO.        | SUITE    | SIZE (SF) | SPACE                 |
|                                        | 20         | 95       | 2,440     | AVAILABLE             |
|                                        | 21         | 97       | 1,393     | #1 NAILS              |
|                                        | 22         | 101      | 48,000    | AVAILABLE             |
| Simmons<br>Bank                        | 23         | 101A     | 11,470    | FRESENIUS             |
| Bank                                   |            |          |           |                       |
|                                        | NO.        | SUITE    | SIZE (SF) | SPACE                 |
|                                        | 24         | 121      | 1,388     | IMO'S PIZZA           |
| SOU HER BLOCK                          | 25         | 125      | 914       | N.O. BEAUTY SALON     |
|                                        | 26         | 139      | 652       | PITT STOP             |
| 33 32                                  | 27         | 133      | 565       | N.O. SHOE REPAIR      |
|                                        | 28         | 135      | 1,440     | CHOP SUEY             |
| ChenMed State ChenMed                  | 29         | 137      | 1416      | SUBWAY                |
|                                        | 30         | 141      | 2,040     | H & R BLOCK           |
| COMING SOON!                           | 31         | 145      | 2,742     | LAUNDROMAT            |
|                                        | 32         | 149      | 1,018     | STL FISH & CHICKEN    |
|                                        | 33         | 175      | 8,905     | CHENMED (COMING 2020) |
|                                        |            |          |           |                       |