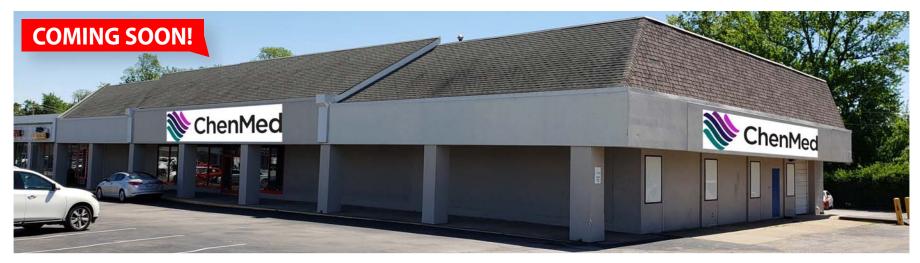

### 2,000-48,000 SF RETAIL / SERVICE SPACES AVAILABLE FOR LEASE

|                                        | NO.        | SUITE    | SIZE (SF) | SPACE                 |
|----------------------------------------|------------|----------|-----------|-----------------------|
|                                        | 1          | 1A       | 1,603     | PENN STATION          |
| Saind Louis                            | 2          | 1B       | 3,020     | TITLEMAX              |
| COUNTY                                 | 3          | 1C       | 2,421     | ADVANCE LOANS         |
| TIHOEUP MISSOURI                       | 4          | 1D       | 9,151     | DOLLAR TREE           |
|                                        | 5          | 1F       | 4,165     | GATHERING TO CHRIST   |
| PROFESSIONAL PROFESSIONAL PROFESSIONAL | 6          | 5C       | 1,550     | METRO PCS             |
| OFFICE BUILDING PADSYAU GILD A         | 7          | 7        | 1,400     | AG PHOTOGRAPHY        |
|                                        | 8          | 13       | 840       | LCA HEALTHCARE        |
|                                        |            |          |           |                       |
| CITITRENDS                             | NO.        | SUITE    | SIZE (SF) | SPACE                 |
|                                        | 9          | 25       | 10,846    | AVAILABLE             |
|                                        | 10         | 27       | 9,083     | AVAILABLE             |
|                                        | 11         | 29       | 16,557    | DREAM BEAUTY SUPPLY   |
|                                        | <u>NO.</u> | SUITE    | SIZE (SF) | SPACE                 |
| metro-CS 17                            | 12         | 49-57-63 |           | CITI TRENDS           |
|                                        | 13         | 75       | 3,500     | CAMPAIGN HQ           |
|                                        | 14         | 79       | 2,000     | BOOST MOBILE          |
| DOLLAR TREE                            | 15         | 82       | 2,000     | AVAILABLE             |
| PENN STATION 22                        | 16         | 83       | 3,000     | SIMPLY SHOE           |
|                                        |            | 00       | 5,000     | 5 21 51102            |
|                                        | NO.        | SUITE    | SIZE (SF) | SPACE                 |
|                                        | 17         | 91       | 18,288    | SAVE-A-LOT            |
|                                        | 18         |          | 8,463     | NAT'L RENT-TO-OWN     |
|                                        | 19         | 93       | 3,904     | PARENT/CHILD          |
| McDonald's                             |            | 20       | 5,501     |                       |
|                                        | NO.        | SUITE    | SIZE (SF) | SPACE                 |
|                                        | 20         | 95       | 2,440     | AVAILABLE             |
|                                        | 21         | 97       | 1,393     | #1 NAILS              |
|                                        | 22         | 101      | 48,000    | AVAILABLE             |
| Simmons<br>Bank                        | 23         | 101A     | 11,470    | FRESENIUS             |
| Bank                                   |            |          |           |                       |
|                                        | NO.        | SUITE    | SIZE (SF) | SPACE                 |
|                                        | 24         | 121      | 1,388     | IMO'S PIZZA           |
| SOU HER BLOCK                          | 25         | 125      | 914       | N.O. BEAUTY SALON     |
|                                        | 26         | 139      | 652       | PITT STOP             |
| 33 32                                  | 27         | 133      | 565       | N.O. SHOE REPAIR      |
|                                        | 28         | 135      | 1,440     | CHOP SUEY             |
| ChenMed State ChenMed                  | 29         | 137      | 1416      | SUBWAY                |
|                                        | 30         | 141      | 2,040     | H & R BLOCK           |
| COMING SOON!                           | 31         | 145      | 2,742     | LAUNDROMAT            |
|                                        | 32         | 149      | 1,018     | STL FISH & CHICKEN    |
|                                        | 33         | 175      | 8,905     | CHENMED (COMING 2020) |
|                                        |            |          |           |                       |