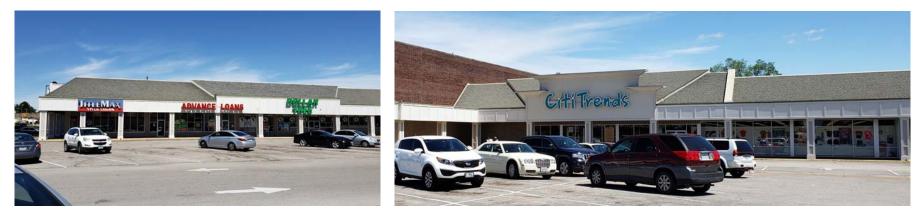

### 2,000-48,000 SF RETAIL / SERVICE SPACES AVAILABLE FOR LEASE

|                                        | NO.        | SUITE    | SIZE (SF) | SPACE                 |
|----------------------------------------|------------|----------|-----------|-----------------------|
|                                        | 1          | 1A       | 1,603     | PENN STATION          |
| Saind Louis                            | 2          | 1B       | 3,020     | TITLEMAX              |
| COUNTY                                 | 3          | 1C       | 2,421     | ADVANCE LOANS         |
| TIHOEUP MISSOURI                       | 4          | 1D       | 9,151     | DOLLAR TREE           |
|                                        | 5          | 1F       | 4,165     | GATHERING TO CHRIST   |
| PROFESSIONAL PROFESSIONAL PROFESSIONAL | 6          | 5C       | 1,550     | METRO PCS             |
| OFFICE BUILDING PADSYAU GILD A         | 7          | 7        | 1,400     | AG PHOTOGRAPHY        |
|                                        | 8          | 13       | 840       | LCA HEALTHCARE        |
|                                        |            |          |           |                       |
| CITITRENDS                             | NO.        | SUITE    | SIZE (SF) | SPACE                 |
|                                        | 9          | 25       | 10,846    | AVAILABLE             |
|                                        | 10         | 27       | 9,083     | AVAILABLE             |
|                                        | 11         | 29       | 16,557    | DREAM BEAUTY SUPPLY   |
|                                        | <u>NO.</u> | SUITE    | SIZE (SF) | SPACE                 |
| metro-CS 17                            | 12         | 49-57-63 |           | CITI TRENDS           |
|                                        | 13         | 75       | 3,500     | CAMPAIGN HQ           |
|                                        | 14         | 79       | 2,000     | BOOST MOBILE          |
| DOLLAR TREE                            | 15         | 82       | 2,000     | AVAILABLE             |
| PENN STATION 22                        | 16         | 83       | 3,000     | SIMPLY SHOE           |
|                                        |            | 00       | 5,000     | 5 21 51102            |
|                                        | NO.        | SUITE    | SIZE (SF) | SPACE                 |
|                                        | 17         | 91       | 18,288    | SAVE-A-LOT            |
|                                        | 18         |          | 8,463     | NAT'L RENT-TO-OWN     |
|                                        | 19         | 93       | 3,904     | PARENT/CHILD          |
| McDonald's                             |            | 20       | 5,501     |                       |
|                                        | NO.        | SUITE    | SIZE (SF) | SPACE                 |
|                                        | 20         | 95       | 2,440     | AVAILABLE             |
|                                        | 21         | 97       | 1,393     | #1 NAILS              |
|                                        | 22         | 101      | 48,000    | AVAILABLE             |
| Simmons<br>Bank                        | 23         | 101A     | 11,470    | FRESENIUS             |
| Bank                                   |            |          |           |                       |
|                                        | NO.        | SUITE    | SIZE (SF) | SPACE                 |
|                                        | 24         | 121      | 1,388     | IMO'S PIZZA           |
| SOU HER BLOCK                          | 25         | 125      | 914       | N.O. BEAUTY SALON     |
|                                        | 26         | 139      | 652       | PITT STOP             |
| 33 32                                  | 27         | 133      | 565       | N.O. SHOE REPAIR      |
|                                        | 28         | 135      | 1,440     | CHOP SUEY             |
| ChenMed State ChenMed                  | 29         | 137      | 1416      | SUBWAY                |
|                                        | 30         | 141      | 2,040     | H & R BLOCK           |
| COMING SOON!                           | 31         | 145      | 2,742     | LAUNDROMAT            |
|                                        | 32         | 149      | 1,018     | STL FISH & CHICKEN    |
|                                        | 33         | 175      | 8,905     | CHENMED (COMING 2020) |
|                                        |            |          |           |                       |