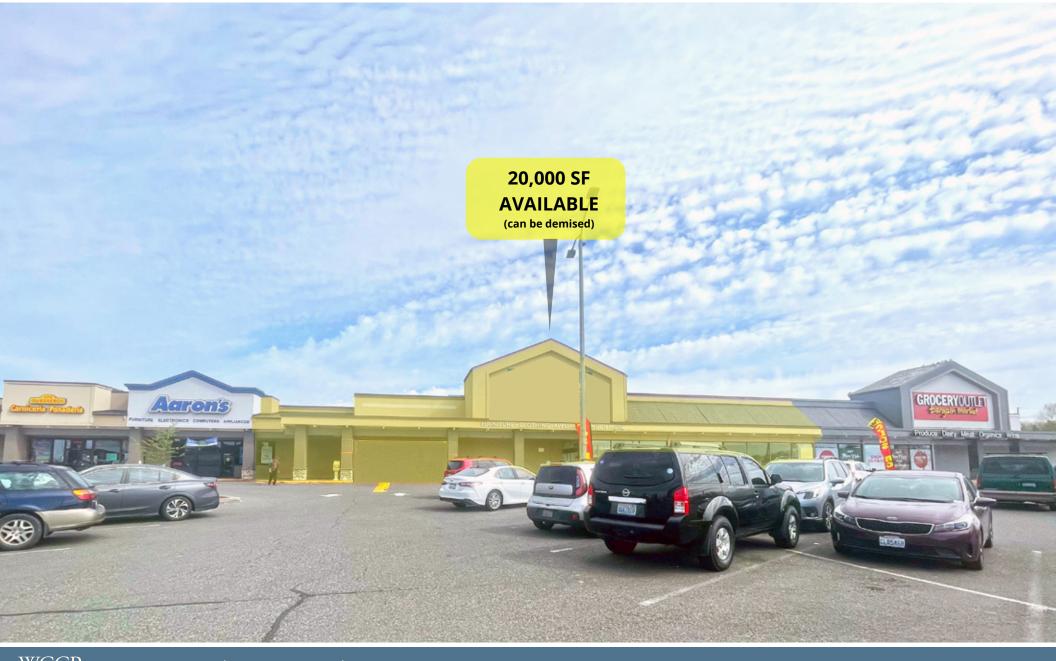

# MOUNT VERNON CENTER RETAIL FOR LEASE

525 E. College Way | Mount Vernon, WA 98273

Highly visible location along Highway 538 (East College Way) with 26,000 average vehicles per day. Excellent access, lighted intersections, and ample parking. Ideally located in the commercial core of Mount Vernon near other national retailers such as Lowe's, Walmart, Safeway, Petco, Office Depot, JoAnn Fabrics, Hobby Lobby, and more. Mount Vernon is a rapidly expanding market that has experienced a 25% population increase since 2000 (compared to 16.3% nationally). Just a mile east of the Center, Skagit Valley College serves nearly 5,000 students.

#### LEASING INFORMATION

Mount Vernon

**GROCERY**OUTLET

YOUR SIGN HERE

Express EMPLOYMENT PROFESSIONALS

Aaron's

Tiffini Connell tiffini@wccommercialrealty.com

Avery Connell avery@wccommercialrealty.com