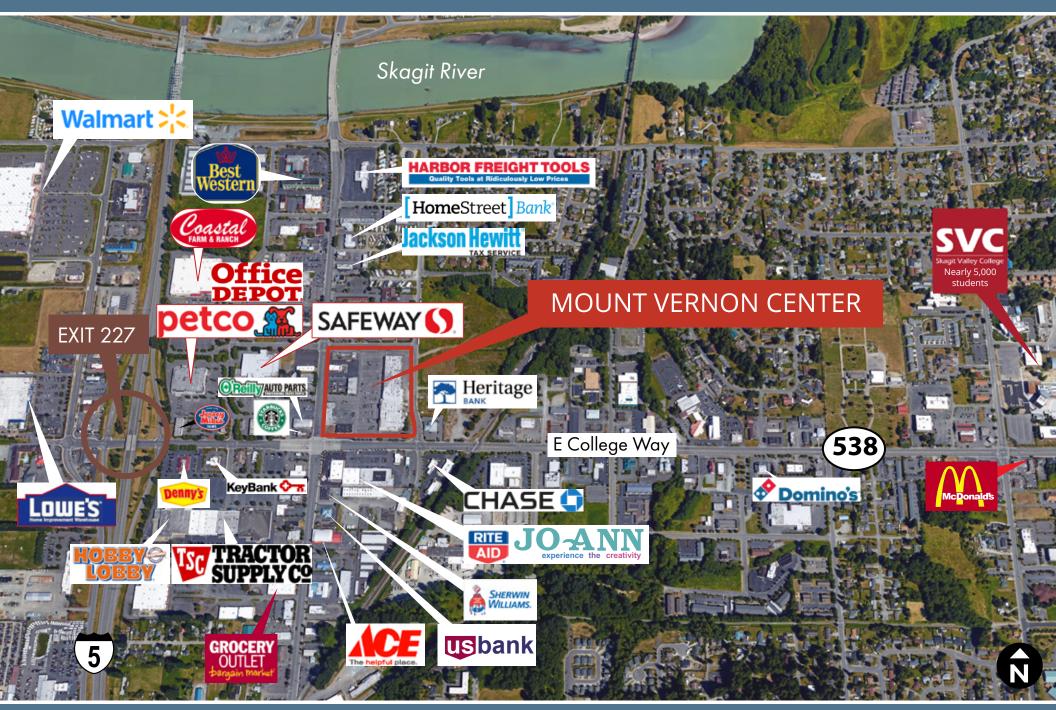

# MOUNT VERNON CENTER RETAIL FOR LEASE

525 E. College Way | Mount Vernon, WA 98273

Highly visible location along Highway 538 (East College Way) with 26,000 average vehicles per day. Excellent access, lighted intersections, and ample parking. Ideally located in the commercial core of Mount Vernon near other national retailers such as Lowe's, Walmart, Safeway, Petco, Office Depot, JoAnn Fabrics, Hobby Lobby, and more. Mount Vernon is a rapidly expanding market that has experienced a 25% population increase since 2000 (compared to 16.3% nationally). Just a mile east of the Center, Skagit Valley College serves nearly 5,000 students.