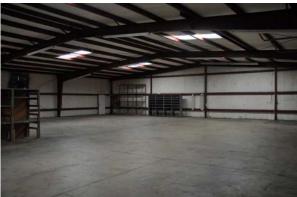

#### THE PROPERTY

- 12,160± SF
- 5,600± SF of office
- 11'4" 15'3" clear height
- 1 oversized grade door
- Front load
- Built in 1984
- 20 shared parking spaces
- 0.71 acres
- Zoned M-1, Seminole County