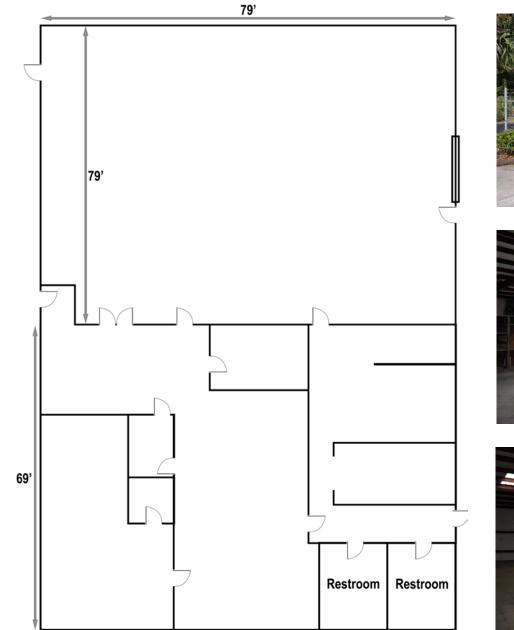

#### THE PROPERTY

- 12,160± SF
- 5,600± SF of office
- 11'4" 15'3" clear height
- 1 oversized grade door
- Front load
- Built in 1984
- 20 shared parking spaces
- 0.71 acres
- Zoned M-1, Seminole County

# **FLOOR PLAN**