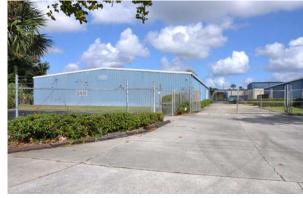

#### THE PROPERTY

- 12,160± SF
- 5,600± SF of office
- 11'4" 15'3" clear height
- 1 oversized grade door
- Front load
- Built in 1984
- 20 shared parking spaces
- 0.71 acres
- Zoned M-1, Seminole County