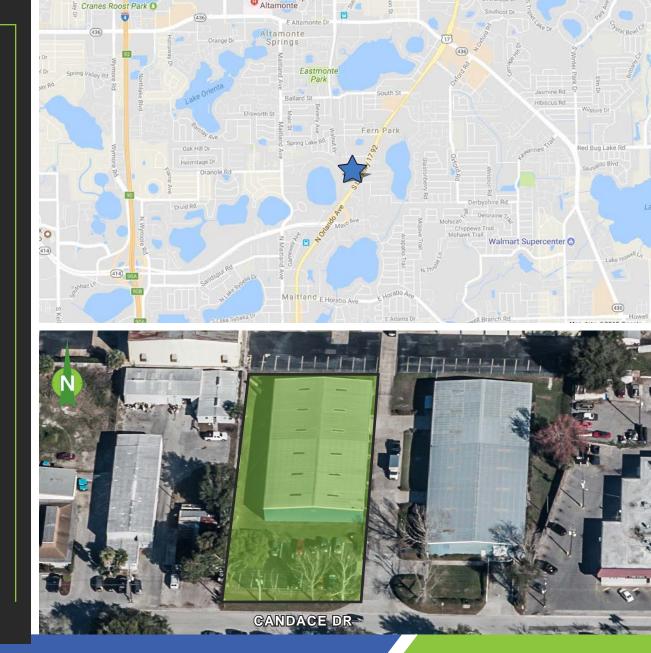

### LOCATION

- Excellent access to US 17/92, Semoran Blvd (SR 436), Maitland Blvd (SR 414) and Interstate 4
- Minutes from Florida Hospital Altamonte, Altamonte Mall, RDV Sportsplex, Enzian Theater and downtown Winter Park