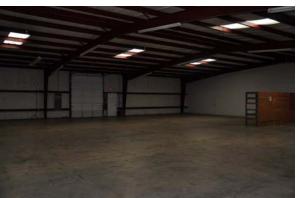

#### THE PROPERTY

- 12,160± SF
- 5,600± SF of office
- 11'4" 15'3" clear height
- 1 oversized grade door
- Front load
- Built in 1984
- 20 shared parking spaces
- 0.71 acres
- Zoned M-1, Seminole County