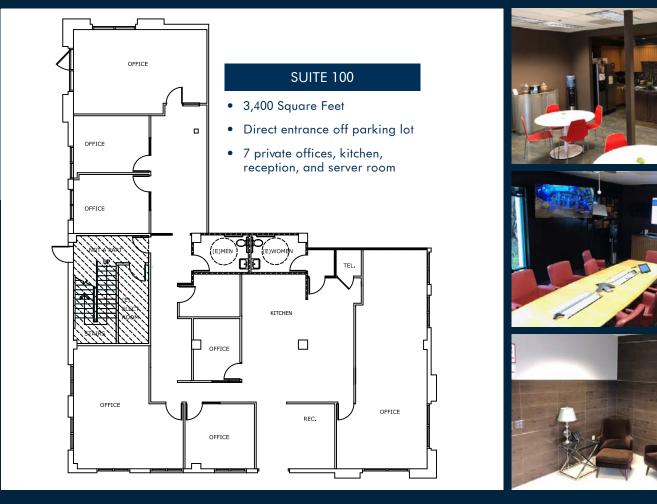

#### **PROPERTY FEATURES:**

- High image office suite
- 2-story, Class "A" office building
- Built in 1994
- 4:1 free surface parking
- Excellent access to the 241 Foothill Transportation Corridor

For More Information, Contact: