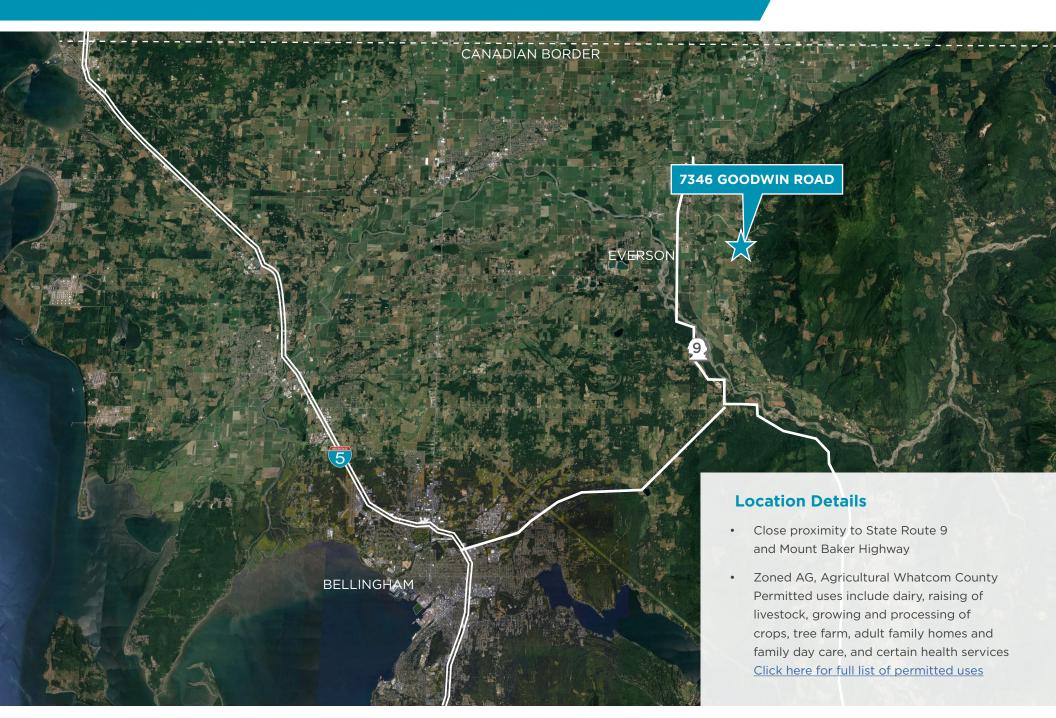

## 59.52 Acres Agricultural (AG) Land

7346 Goodwin Road, Everson, Washington

### 59.52 Acres Agricultural (AG) Land

7346 Goodwin Road, Everson, Washington

- Parcel Number: 4004341000650000
- Land Area 59.52 acres per Whatcom County Assessor's Records
- Water The Property is served by 5 wells
- Electrical The property is served by a 500 kva 480V 3 phase primary service.

- Natural Gas service to the Property is existing.
- Sewer The Property is served by a septic system.
- Flood Zone Flood Zone X (unshaded) and Zone A
- Soils The soils found on the subject property consist of 67.60% Class III soils and 32.40% Class IV soils.