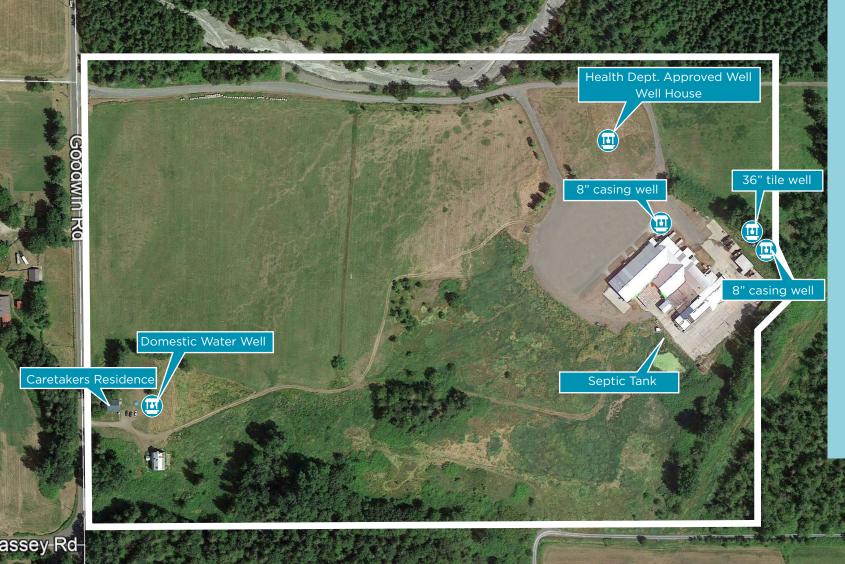

#### **On Site Residence**

- Approximate 1,500 sf two story, 3 bedroom/1 bath caretaker's home originally built in 1900 and remodeled in 1947.
- Furnace repair, upgraded kitchen and bathroom, washer and dryer in 2011.
- Currently occupied.

- Parcel Number: 4004341000650000
- Land Area 59.52 acres per Whatcom County Assessor's Records
- Water The Property is served by 5 wells
- Electrical The property is served by a 500 kva 480V 3 phase primary service.

#### **Property Wells**

- 1 dedicated to the onsite residence
- 4 wells supported the operating requirements of the mushroom farm; one of which is a health department approved potable water supply utilized by the mushroom farm's workforce
- The wells produce an adequate water supply to achieve the 28 acre feet of water rights