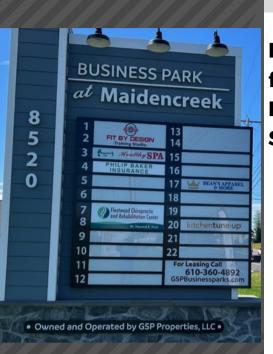

### BUSINESS PARK AT MAIDENCREEK

Presenting an excellent opportunity to showcase your retail products or services!
Located on heavily traveled Route 222 in Blandon/Maidencreek Township, the Business Park at Maidencreek is ready for immediate occupancy! With spaces available from 1,500 to 3,000 SF and ample parking, the Business Park is perfect for flex space/small warehouse tenants, professional offices, and retail/ restaurants!

#### **BUSINESS PARK AT MAIDENCREEK**

Flexible Terms
Affordable Rentals

Seeking:
Restaurants,
Hair & Nail Salons
Day Care
Drycleaner
Ice Cream Shop
Gold/Silver Shop
Coffee Concept
Brewery

James Balliet

President