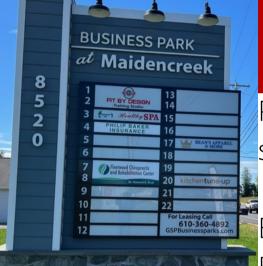

## 8520 ALLENTOWN PIKE BLANDON, PA 19510

### BUSINESS PARK AT MAIDENCREEK

Presenting an excellent opportunity to showcase your retail products or services!
Located on heavily traveled Route 222 in Blandon/Maidencreek Township, the Business Park at Maidencreek is ready for immediate occupancy! With spaces available from 1,500 to 3,000 SF and ample parking, the Business Park is perfect for flex space/small warehouse tenants, professional offices, and retail/ restaurants!