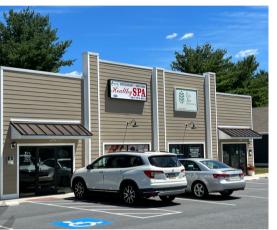

### BUSINESS PARK AT MAIDENCREEK

Presenting an excellent opportunity to showcase your retail products or services!
Located on heavily traveled Route 222 in Blandon/Maidencreek Township, the Business Park at Maidencreek is ready for immediate occupancy! With spaces available from 1,500 to 3,000 SF and ample parking, the Business Park is perfect for flex space/small warehouse tenants, professional offices, and retail/ restaurants!

#### **BUSINESS PARK AT MAIDENCREEK**

Flexible Terms
Affordable Rentals

Seeking:
Restaurants,
Hair & Nail Salons
Day Care
Drycleaner
Ice Cream Shop
Gold/Silver Shop
Coffee Concept
Brewery

James Balliet

President