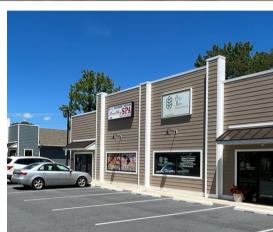

## 8520 ALLENTOWN PIKE BLANDON, PA 19510

### BUSINESS PARK AT MAIDENCREEK

Presenting an excellent opportunity to showcase your retail products or services!
Located on heavily traveled Route 222 in Blandon/Maidencreek Township, the Business Park at Maidencreek is ready for immediate occupancy! With spaces available from 1,500 to 3,000 SF and ample parking, the Business Park is perfect for flex space/small warehouse tenants, professional offices, and retail/ restaurants!

#### LOCATED ON HEAVILY TRAVELED RTE 222

Flex Space
Small Warehouse
Professional Office
Retail Space
Restaurants

1,500 - 3,000 SF

James Balliet President O 610-435-1800 C 610-972-6808

James@JBPropertyGroup.com JBPropertyGroup.com