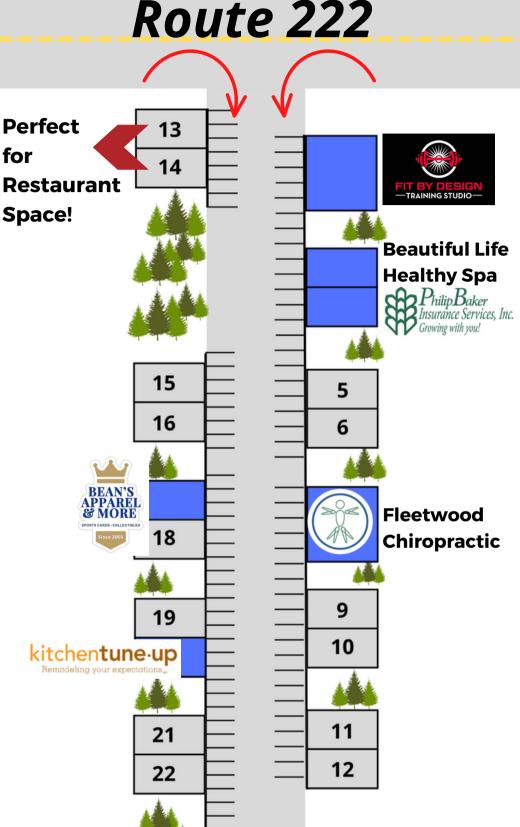

### BUSINESS PARK AT MAIDENCREEK

Presenting an excellent opportunity to showcase your retail products or services!
Located on heavily traveled Route 222 in Blandon/Maidencreek Township, the Business Park at Maidencreek is ready for immediate occupancy! With spaces available from 1,500 to 3,000 SF and ample parking, the Business Park is perfect for flex space/small warehouse tenants, professional offices, and retail/ restaurants!

#### LOCATED ON HEAVILY TRAVELED RTE 222

Flex Space
Small Warehouse
Professional Office
Retail Space
Restaurants

1,500 - 3,000 SF

James Balliet President O 610-435-1800 C 610-972-6808

James@JBPropertyGroup.com JBPropertyGroup.com

#### **BUSINESS PARK AT MAIDENCREEK**

Flexible Terms
Affordable Rentals

Seeking:
Restaurants,
Hair & Nail Salons
Day Care
Drycleaner
Ice Cream Shop
Gold/Silver Shop
Coffee Concept
Brewery

James Balliet

President