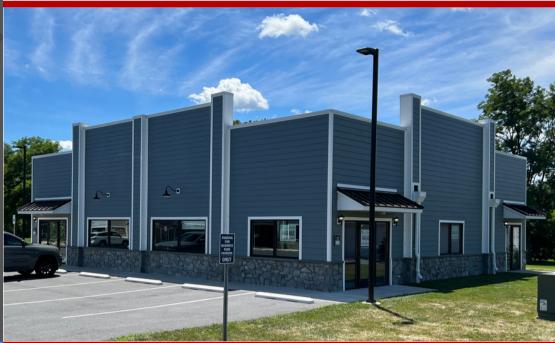

### BUSINESS PARK AT MAIDENCREEK

Presenting an excellent opportunity to showcase your retail products or services!
Located on heavily traveled Route 222 in Blandon/Maidencreek Township, the Business Park at Maidencreek is ready for immediate occupancy! With spaces available from 1,500 to 3,000 SF and ample parking, the Business Park is perfect for flex space/small warehouse tenants, professional offices, and retail/ restaurants!

#### LOCATED ON HEAVILY TRAVELED RTE 222

Flex Space
Small Warehouse
Professional Office
Retail Space
Restaurants

1,500 - 3,000 SF

James Balliet President O 610-435-1800 C 610-972-6808

James@JBPropertyGroup.com JBPropertyGroup.com