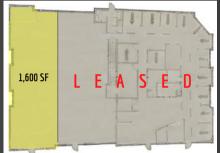

# PROPERTY HIGHLIGHTS

- 1,600 SF Build to Suit Office Space
- Building Signage Available
- Brand New Professional Office Building
- Located at The Ranch at Bluffdale, the New Retail Marketplace
- Tenant Improvements Available
- Ample Parking: 5/1,000 SF
- Redwood Road Frontage
- Immediate Access to Bangerter Hwy