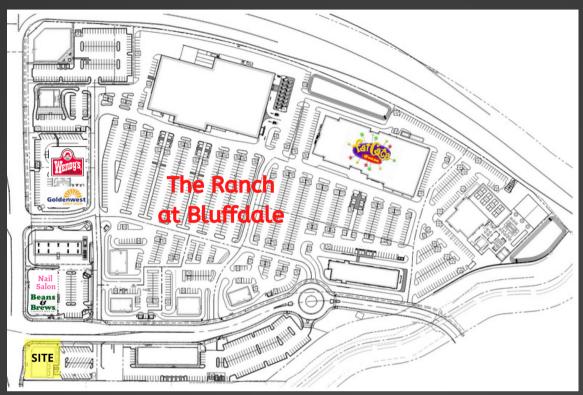

# PROPERTY HIGHLIGHTS

- 1,600 SF Build to Suit Office Space
- Building Signage Available
- Brand New Professional Office Building
- Located at The Ranch at Bluffdale, the New Retail Marketplace
- Tenant Improvements Available
- Ample Parking: 5/1,000 SF
- Redwood Road Frontage
- Immediate Access to Bangerter Hwy