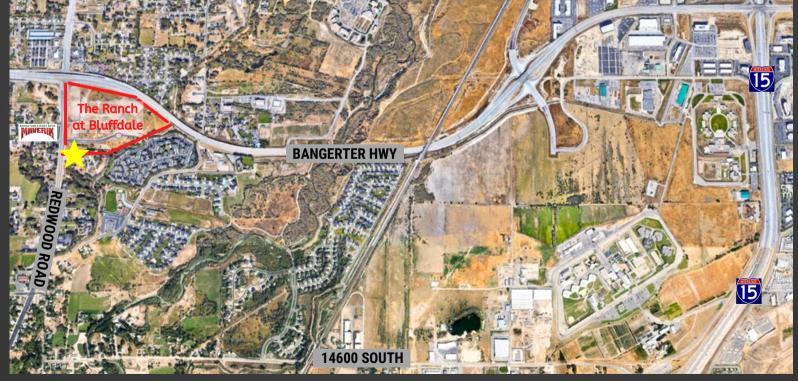

# PROPERTY HIGHLIGHTS

- 1,600 SF Build to Suit Office Space
- Building Signage Available
- Brand New Professional Office Building
- Located at The Ranch at Bluffdale, the New Retail Marketplace
- Tenant Improvements Available
- Ample Parking: 5/1,000 SF
- Redwood Road Frontage
- Immediate Access to Bangerter Hwy

## TRAFFIC COUNTS

Redwood Road: 28,000 Annual Average Daily Traffic Bangerter Hwy: 37,000 Annual Average Daily Traffic

LEASE RATE REDUCED!: from \$26.00/SF to \$23.00/SF YEAR NNN

CONTACT 801.617.1700