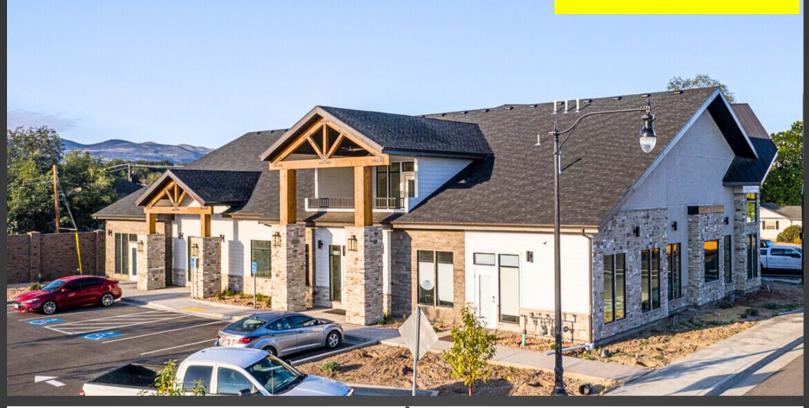

# **BRAND NEW MEDICAL OFFICE FOR LEASE**

14003 SOUTH REDWOOD ROAD, BLUFFDALE, UTAH 84065

# PROPERTY HIGHLIGHTS

- 1,600 SF Build to Suit Office Space
- Building Signage Available
- Brand New Professional Office Building
- Located at The Ranch at Bluffdale, the New Retail Marketplace
- Tenant Improvements Available
- Ample Parking: 5/1,000 SF
- Redwood Road Frontage
- Immediate Access to Bangerter Hwy