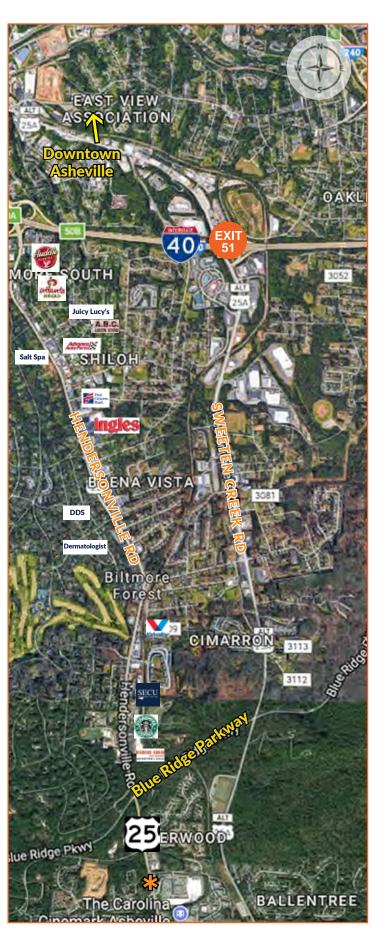

3.10 acre parcel will be subdivided from larger tract - plans already approved.

The Hendersonville Road corridor. Left: From Biltmore Village/I-40 to the Blue Ridge Parkway. Right: From the Blue Ridge Parkway down to Arden.