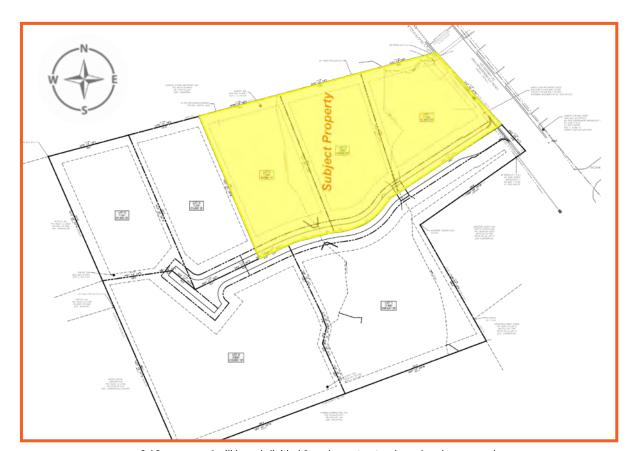

This parcel will be subdivided off of the larger 10 acre tract for which the subdivision plans have already been approved, which means this level acreage will be delivered cleared and graded along with bringing in utilities to the site, and DOT approved access, making this an easy-to-develop building site.

3.10 acre parcel will be subdivided from larger tract - plans already approved.

The Hendersonville Road corridor. Left: From Biltmore Village/I-40 to the Blue Ridge Parkway. Right: From the Blue Ridge Parkway down to Arden.