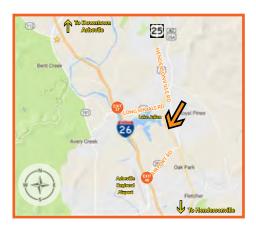

3.10 acre parcel will be subdivided from larger tract - plans already approved.

The Hendersonville Road corridor. Left: From Biltmore Village/I-40 to the Blue Ridge Parkway. Right: From the Blue Ridge Parkway down to Arden.

#### FROM DOWNTOWN ASHEVILLE:

- Take I-26 East/US-74 East toward Hendersonville
- Take Exit 37
- Turn left onto NC-146 E/Long Shoals Rd
- Drive 1.9 miles
- Turn right onto US-25 S/Hendersonville Rd.
- Go approximately 1 mile, property is on your right, just before Champion Credit Union