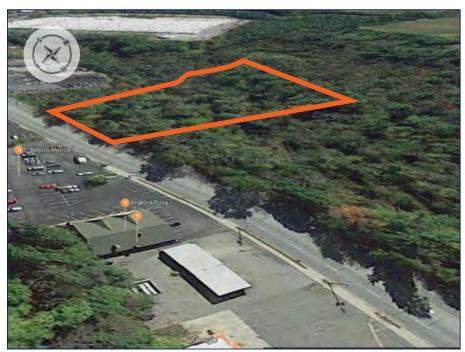

TYPE: LAND

**DEED BOOK, PAGE:** 5393, 0026 **LOT DIMENSIONS:** 173'x495'x309'~557'

PIN #: 9654-14-7561 **ROAD FRONTAGE: 175'** TOPOGRAPHY: LEVEL

**UTILITIES:** ON-SITE

This 3.10 acre parcel on Hendersonville Road presents a rare opportunity to own 175' of frontage on high-demand Hendersonville Road in the South Asheville region of Buncombe County.

This parcel will be subdivided off of the larger 10 acre tract for which the subdivision plans have already been approved, which means this level acreage will be delivered cleared and graded along with bringing in utilities to the site, and DOT approved access, making this an easy-to-develop building site.

3.10 acre parcel will be subdivided from larger tract - plans already approved.

The Hendersonville Road corridor. Left: From Biltmore Village/I-40 to the Blue Ridge Parkway. Right: From the Blue Ridge Parkway down to Arden.