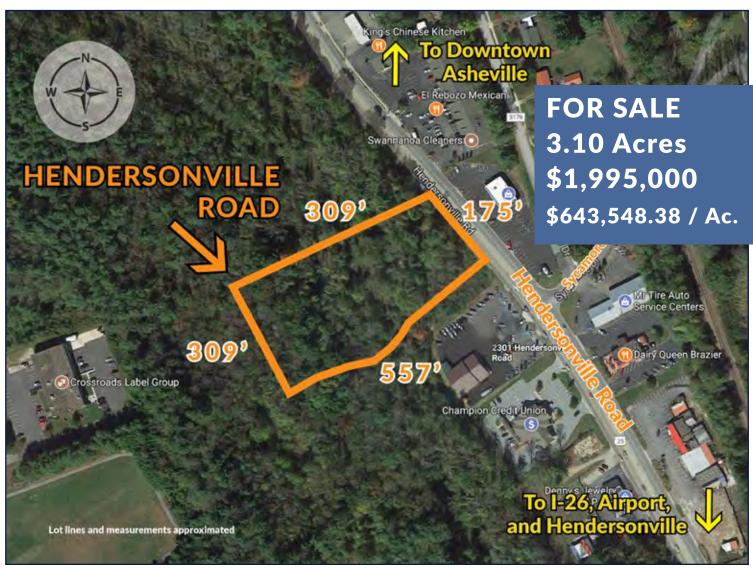

### **SUMMARY: HENDERSONVILLE ROAD**

BEST USES: COMMERCIAL, OFFICE, RETAIL, MULTIFAMILY, HOSPITALITY, INSTITUTIONAL

ACRES: 3.1 MUNICIPALITY: ASHEVILLE

COUNTY: BUNCOMBE PRICE PER ACRE: \$643,548.38

TAXES (2017): \$3,880.49 **ZONING: EMP** LOCATION: SOUTH **LOT SHAPE: RECTANGULAR** 

TYPE: LAND

**DEED BOOK, PAGE:** 5393, 0026 **LOT DIMENSIONS:** 173'x495'x309'~557'

PIN #: 9654-14-7561 **ROAD FRONTAGE: 175'** TOPOGRAPHY: LEVEL

**UTILITIES:** ON-SITE

This 3.10 acre parcel on Hendersonville Road presents a rare opportunity to own 175' of frontage on high-demand Hendersonville Road in the South Asheville region of Buncombe County.

This area sees 24,000 cars per day, making it one of

the most highly-trafficked corridors in the county. This site is three miles from I-26 and the Asheville Regional Airport.

The property is zoned commercial EMP, which allows for a myriad of uses including retail, office, hospitality, and multi-family.

3.10 acre parcel will be subdivided from larger tract - plans already approved.

The Hendersonville Road corridor. Left: From Biltmore Village/I-40 to the Blue Ridge Parkway. Right: From the Blue Ridge Parkway down to Arden.

Stephanie West 828.712.2828 swest@whitneycre.com

Eric Engstrom 336.480.5380 eengstrom@whitneycre.com

FOR SALE
3.10 Acres
Hendersonville Rd, Arden
\$1,995,000

\*All maps, aerials, illustrations, and measurements are approximated.