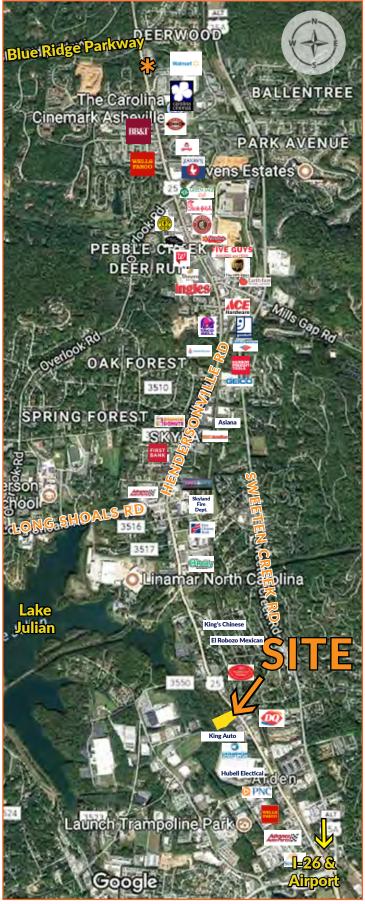

3.10 acre parcel will be subdivided from larger tract - plans already approved.

The Hendersonville Road corridor. Left: From Biltmore Village/I-40 to the Blue Ridge Parkway. Right: From the Blue Ridge Parkway down to Arden.

## Hendersonville Road Corridor Large Tract 0.8 Miles From Airport Rd

(828) 665-9085 WhitneyCRE.com

Hendersonville Road, Arden, NC 28704

Aerial view from the north