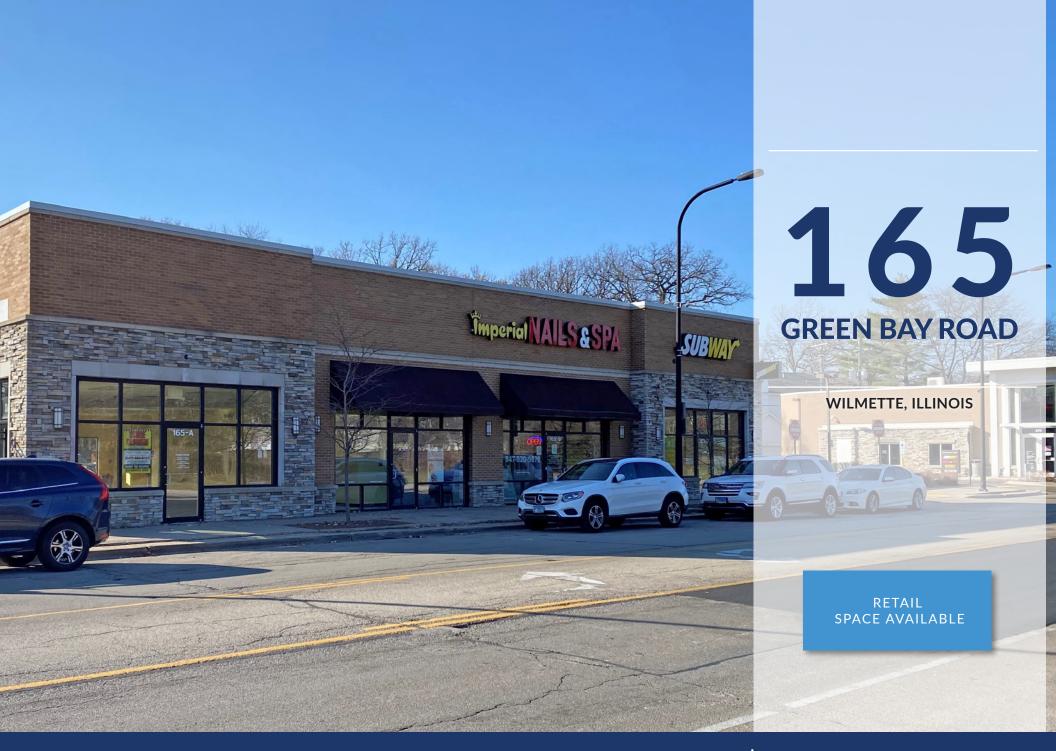

#### **RETAIL SPACE AVAILABLE**

# **165 GREEN BAY ROAD**

Wilmette, Illinois

#### **SITE SUMMARY**

- High visibility out lot located on heavily trafficked Green Bay Road
- 2,300 SF former cleaners available
- Close proximity to the Wilmette Metra Stop and New Trier High School's 4,000 students
- Neighboring tenants include: Bank of America, Jewel Osco, Whole Foods, and Walker Bros Pancake House