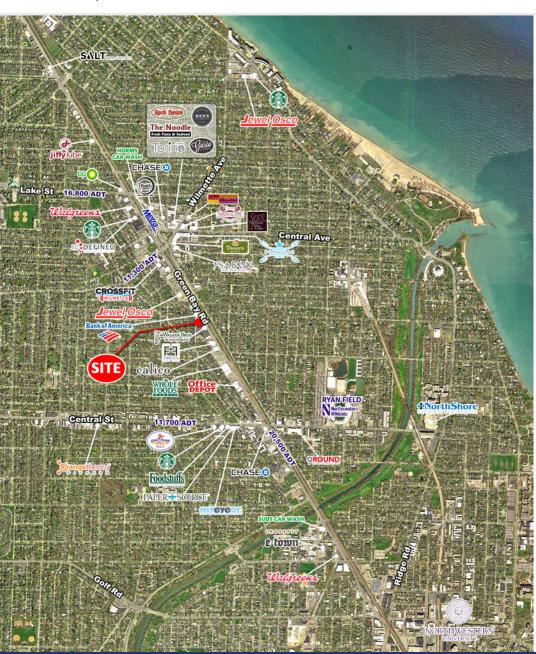

#### **SITE SUMMARY**

- High visibility out lot located on heavily trafficked Green Bay Road
- 2,300 SF former cleaners available
- Close proximity to the Wilmette Metra Stop and New Trier High School's 4,000 students
- Neighboring tenants include: Bank of America, Jewel Osco, Whole Foods, and Walker Bros Pancake House

## **AREA TENANTS**

Whole Foods, Jewel-Osco, Panera Bread, Bank of America