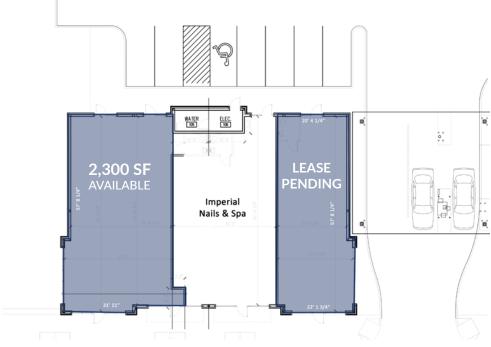

# **SPACE AVAILABLE**

2,300 SF

#### **SITE SUMMARY**

- High visibility out lot located on heavily trafficked Green Bay Road
- 2,300 SF former cleaners available
- Close proximity to the Wilmette Metra Stop and New Trier High School's 4,000 students
- Neighboring tenants include: Bank of America, Jewel Osco, Whole Foods, and Walker Bros Pancake House