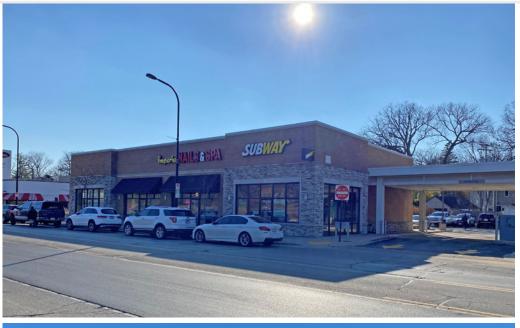

#### **RETAIL SPACE AVAILABLE**

# **165 GREEN BAY ROAD**

Wilmette, Illinois

#### **SITE SUMMARY**

- High visibility out lot located on heavily trafficked Green Bay Road
- 2,300 SF former cleaners available
- Close proximity to the Wilmette Metra Stop and New Trier High School's 4,000 students
- Neighboring tenants include: Bank of America, Jewel Osco, Whole Foods, and Walker Bros Pancake House