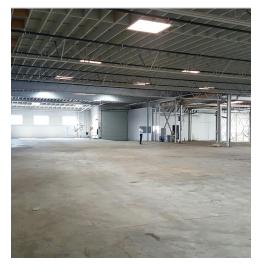

## 16,158 SF

Two (2) ground level doors

1,000 SF office

Fenced yard area (rear)

Completely refurbished in 2016

Sprinklered building

\$0.70/SF gross

Power can possibly be upgraded to 3 Phase 400amps (call broker for details)