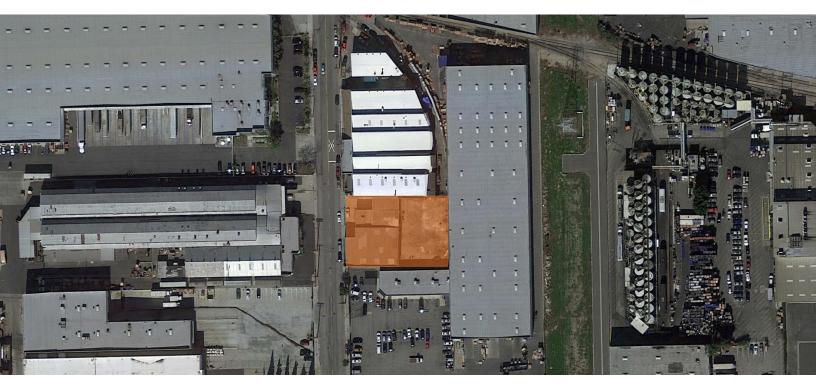

# Available For Lease Free-Standing Industrial Building

## 16,158 SF

Two (2) ground level doors

1,000 SF office

Fenced yard area (rear)

Completely refurbished in 2016

Sprinklered building

\$0.70/SF gross

Power can possibly be upgraded to 3 Phase 400amps (call broker for details)