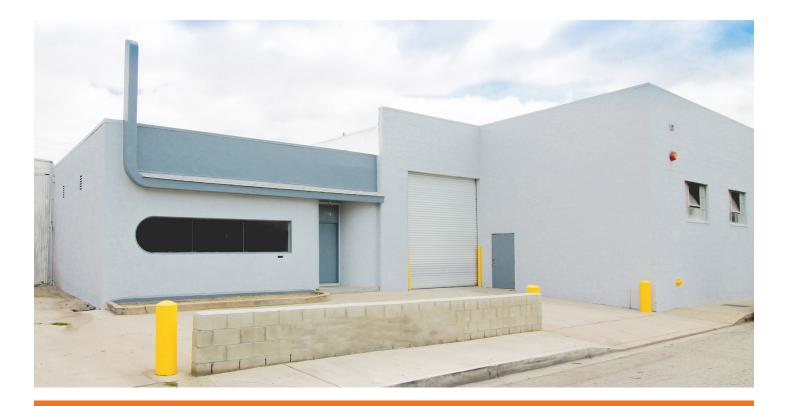

# Available For Lease Free-Standing Industrial Building

## 16,158 SF

Two (2) ground level doors

1,000 SF office

Fenced yard area (rear)

Completely refurbished in 2016

Sprinklered building

\$0.70/SF gross

Power can possibly be upgraded to 3 Phase 400amps (call broker for details)