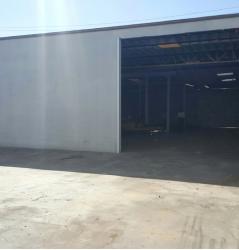

## 16,158 SF

Two (2) ground level doors

1,000 SF office

Fenced yard area (rear)

Completely refurbished in 2016

Sprinklered building

\$0.70/SF gross

Power can possibly be upgraded to 3 Phase 400amps (call broker for details)