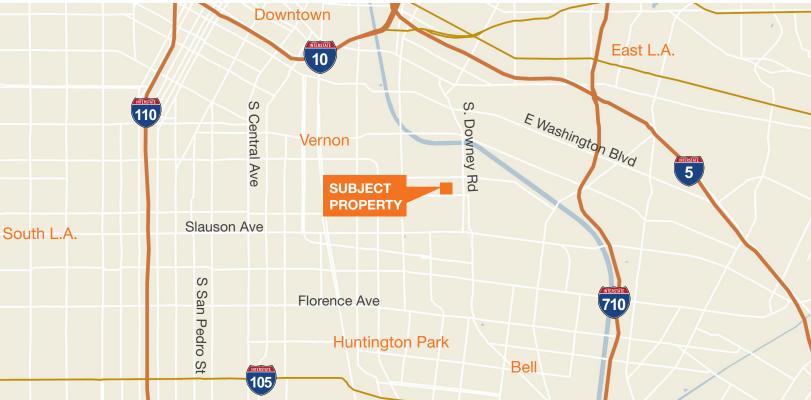

# Available For Lease Free-Standing Industrial Building

## 16,158 SF

Two (2) ground level doors

1,000 SF office

Fenced yard area (rear)

Completely refurbished in 2016

Sprinklered building

\$0.70/SF gross

Power can possibly be upgraded to 3 Phase 400amps (call broker for details)