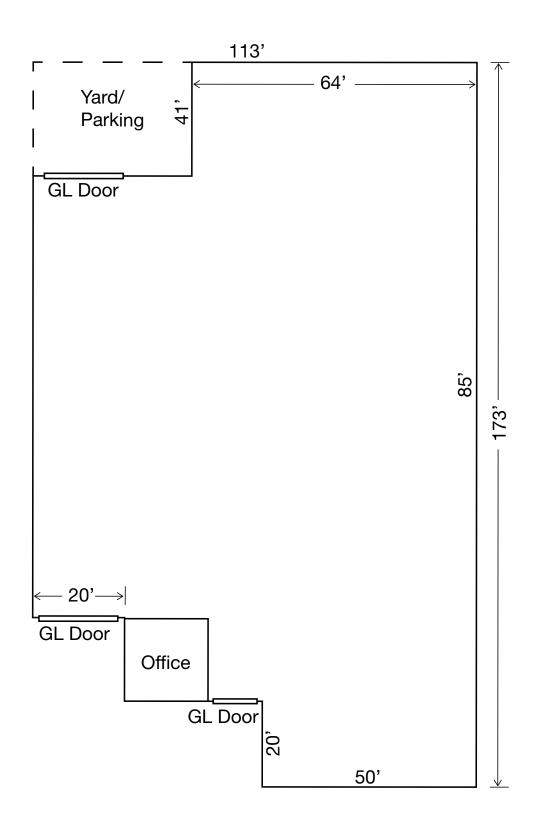

## 16,158 SF

Two (2) ground level doors

1,000 SF office

Fenced yard area (rear)

Completely refurbished in 2016

Sprinklered building

\$0.70/SF gross

Power can possibly be upgraded to 3 Phase 400amps (call broker for details)