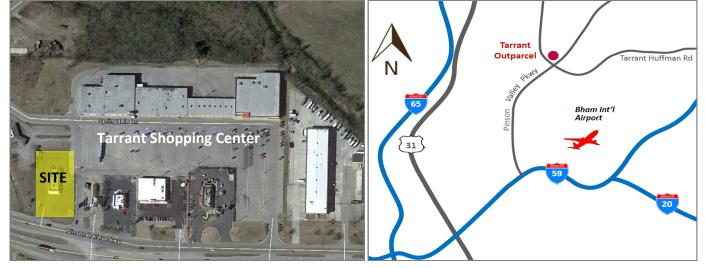

## TARRANT OUTPARCEL NORTHERN AREA

#### **Remarks:**

Only 10 minutes from downtown Birmingham. Adjacent to Tarrant Shopping Center with tenant mix of Food Outlet, ABC Store, Rent-a-Center and more.