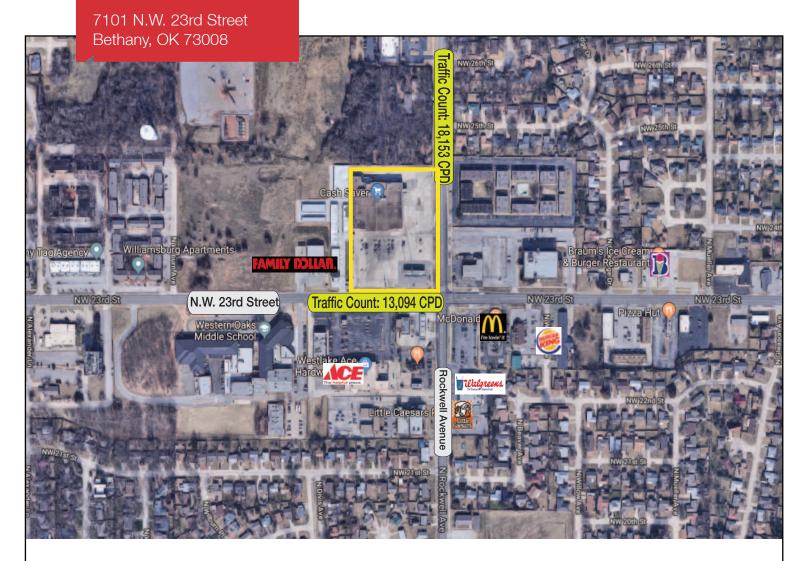

## 7101 N.W. 23rd Street

Bethany, Oklahoma 73008

#### PROPERTY HIGHLIGHTS

- 54,472 SF on 5.23 Acres
- Renovated in 2001
- Sub-Lease Opportunity
- Lease Expires: 12-31-2022
- Gas Station Included
- Zoned C-G (Commercial Shopping Center)
- Built 1971
- Located on a Hard Corner
- 2 Miles from I-40

### **DEMOGRAPHICS**

| Population               |                         |                         |
|--------------------------|-------------------------|-------------------------|
| <b>1 Mile:</b> 14,352    | <b>3 Mile:</b> 74,882   | <b>5 Mile:</b> 175,855  |
| Average Household Income |                         |                         |
| 1 Mile:<br>\$43,338      | <b>3 Mile:</b> \$40,853 | <b>5 Mile:</b> \$47,672 |
| Total Households         |                         |                         |
| 1 Mile:<br>6,003         | <b>3 Mile:</b> 30,415   | 5 Mile:<br>71,477       |