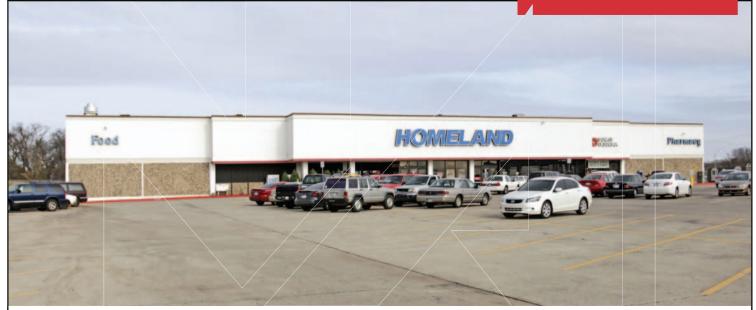

Retail Space For Sub-Lease

54,472 SF on 5.23 Acres

Sub-Lease Price: \$5.00/SF NNN

## 7101 N.W. 23rd Street

Bethany, Oklahoma 73008

#### PROPERTY HIGHLIGHTS

- 54,472 SF on 5.23 Acres
- Renovated in 2001
- Sub-Lease Opportunity
- Lease Expires: 12-31-2022
- Gas Station Included
- Zoned C-G (Commercial Shopping Center)
- Built 1971
- Located on a Hard Corner
- 2 Miles from I-40