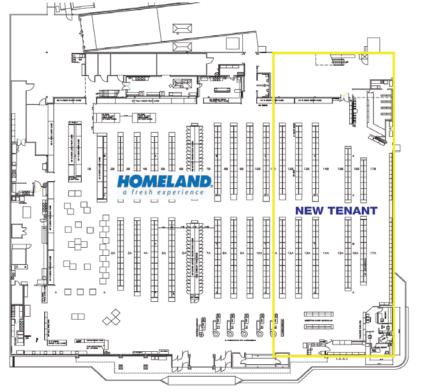

Retail Space For Sub-Lease

54,472 SF on 5.23 Acres

Sub-Lease Price: \$5.00/SF NNN

#### PROPERTY HIGHLIGHTS

- 54,472 SF on 5.23 Acres
- Renovated in 2001
- Sub-Lease Opportunity
- Lease Expires: 12-31-2022
- Gas Station Included
- Zoned C-G (Commercial Shopping Center)
- Built 1971
- Located on a Hard Corner
- 2 Miles from I-40