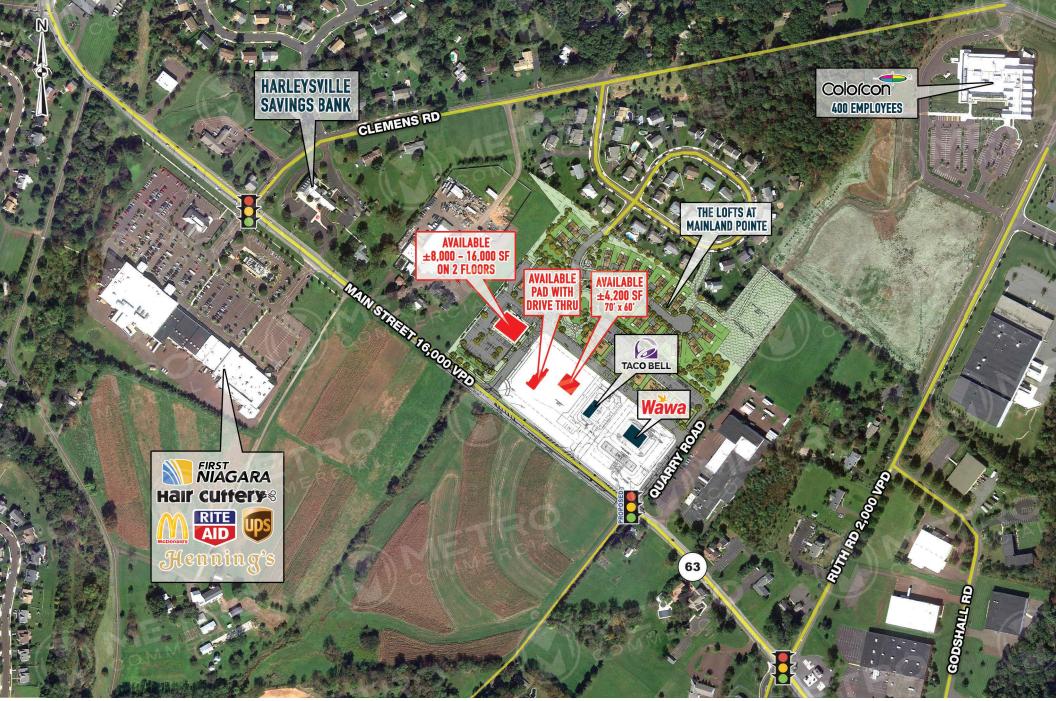

# MAINLAND POINTE

MAIN STREET & QUARRY ROAD, HARLEYSVILLE, PA

MULTIPLE PAD SITES AVAILABLE FOR LEASE

property highlights.

- New mixed use development at the signalized corner of Main Street (Route 63) and Quarry Road
- Seeking small shop retail tenants & pad users
- In close proximity to two Merck & Co. office locations with ±150,000 employees
  - Merck & Co. (Lansdale, PA) 7.8 miles from site with 75,000 to 100,000 employees
  - Merck & Co. (West Point, PA) 6.3 miles from site with 60,000 employees
- Estimated Fall Delivery 2020
- The Lofts at Mainland Pointe coming Fall 2020

MAIN STREET TRAFFIC COUNT: 16.000 VPD \*ESRI 2019