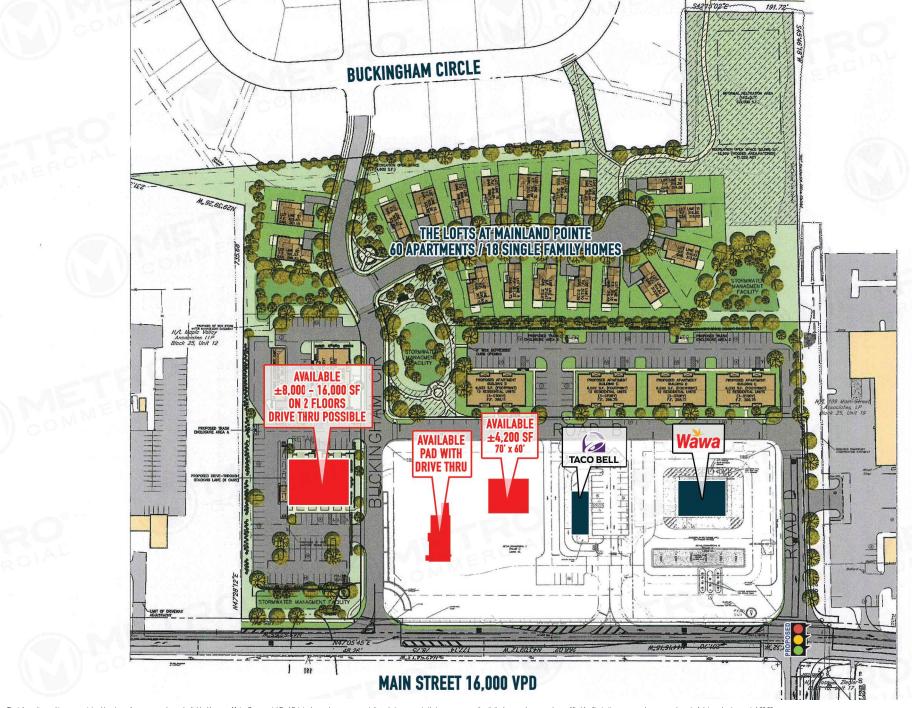

# MAINLAND POINTE

MAIN STREET & QUARRY ROAD, HARLEYSVILLE, PA

MULTIPLE PAD SITES AVAILABLE FOR LEASE

property highlights.

- New mixed use development at the signalized corner of Main Street (Route 63) and Quarry Road
- Seeking small shop retail tenants & pad users
- In close proximity to two Merck & Co. office locations with ±150,000 employees
  - Merck & Co. (Lansdale, PA) 7.8 miles from site with 75,000 to 100,000 employees
  - Merck & Co. (West Point, PA) 6.3 miles from site with 60,000 employees
- Estimated Fall Delivery 2020
- The Lofts at Mainland Pointe coming Fall 2020

MAIN STREET TRAFFIC COUNT: 16.000 VPD \*ESRI 2019