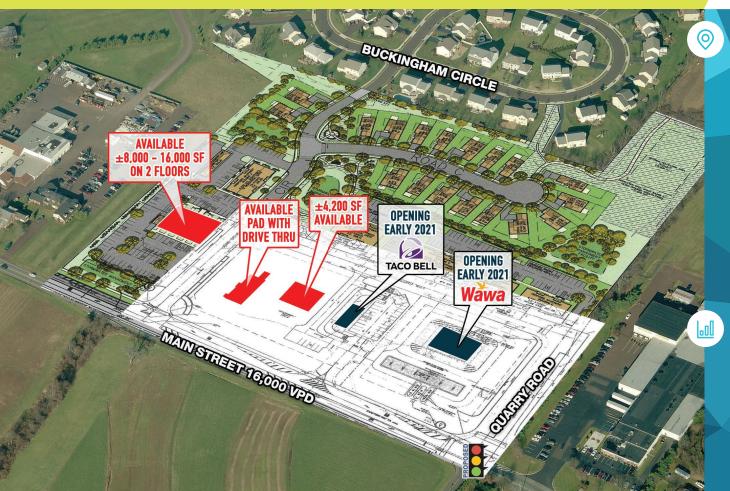

# MAINLAND POINTE

MAIN STREET & QUARRY ROAD, HARLEYSVILLE, PA

MULTIPLE PAD SITES AVAILABLE FOR LEASE

property highlights.

- New mixed use development at the signalized corner of Main Street (Route 63) and Quarry Road
- Seeking small shop retail tenants & pad users
- In close proximity to two Merck & Co. office locations with ±150,000 employees
  - Merck & Co. (Lansdale, PA) 7.8 miles from site with 75,000 to 100,000 employees
  - Merck & Co. (West Point, PA) 6.3 miles from site with 60,000 employees
- Estimated Fall Delivery 2020
- The Lofts at Mainland Pointe coming Fall 2020

MAIN STREET TRAFFIC COUNT: 16.000 VPD \*ESRI 2019