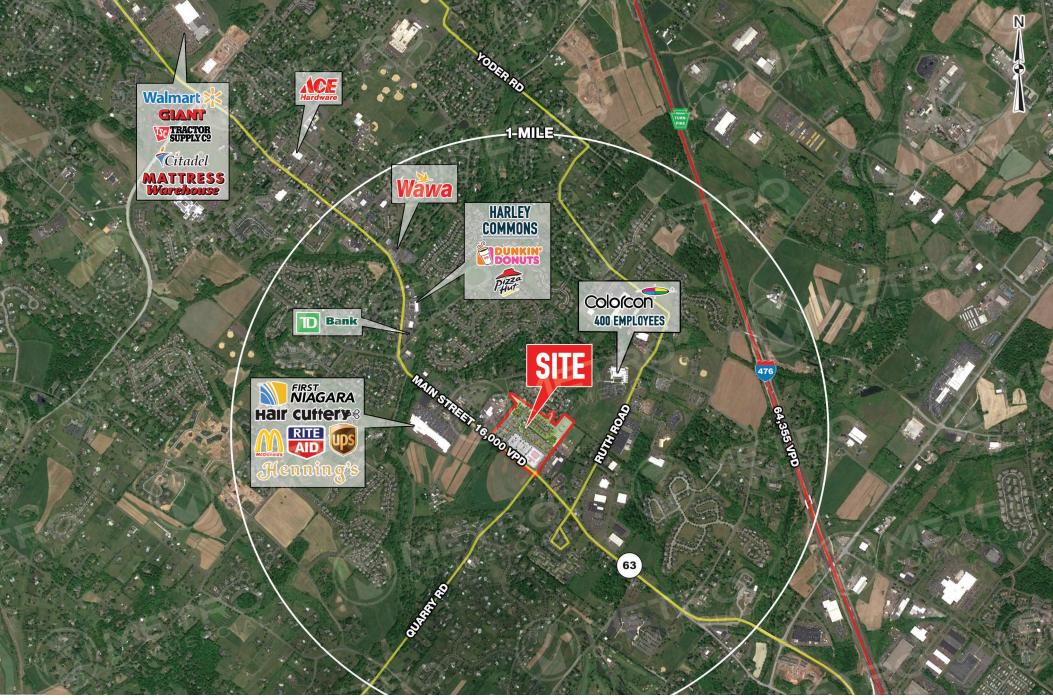

### stats.

| 2019 DEMOGRAPHICS*  | 1 MILE    | 3 MILES   | 5 MILES   |
|---------------------|-----------|-----------|-----------|
| EST. POPULATION     | 5,783     | 35,391    | 114,525   |
| EST. HOUSEHOLDS     | 2,037     | 13,425    | 42,674    |
| EST. AVG. HH INCOME | \$130,436 | \$133,408 | \$117,363 |

MAIN STREET TRAFFIC COUNT: 16.000 VPD \*ESRI 2019