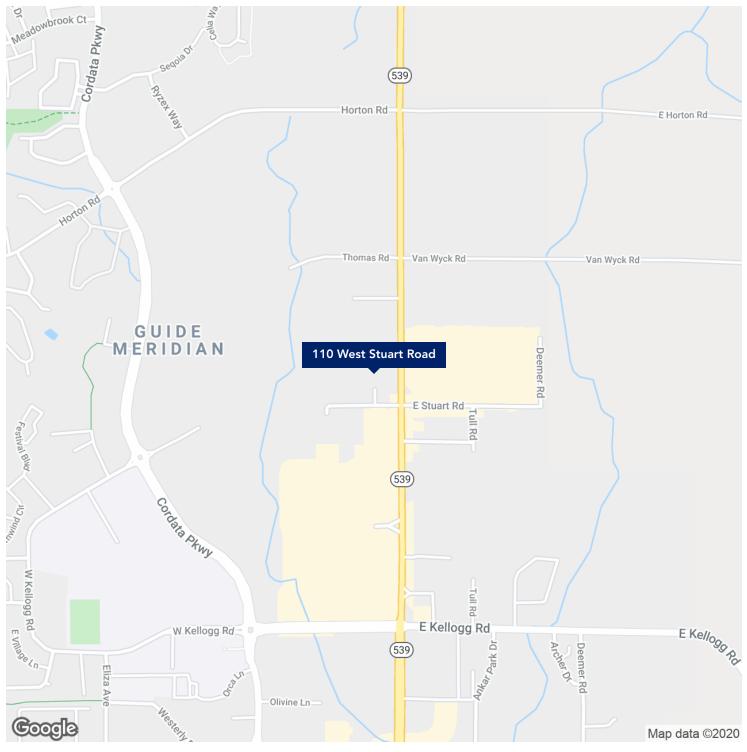

#### AREA

On high traffic corner of Guide Meridian (SR 539) and West Stuart in Bellingham. Across from Walmart and less than 5 minutes to I-5. Directly adjacent neighbors include BevMo and Big 5 Sporting Goods. Other tenants include Sherwin Williams, Weight Watchers and Woods Coffee.

### **PROPERTY OVERVIEW**

The VPD rate is about 41,500 along Meridian and HH Income within the 5 mile band is in the range of \$53,000. Daytime population is approximately 68,500. Spaces are in great condition, and Landlord will consider all reasonable offers. Neighboring tenants include: BevMo, Big 5 Sporting Goods, Sherwin Williams, Weight Watchers and Woods Coffee.

#### **PROPERTY HIGHLIGHTS**

- On a high traffic corner of Guide Meridian and West Stuart Road
- Ample parking
- I-5 within 1.5 miles
- Suites well suited for showroom and/or distribution
- (Suite 110) 12,388 SF
- (Suite 118) 2,100 SF