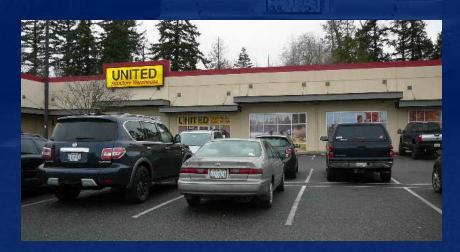

#### AREA

On high traffic corner of Guide Meridian (SR 539) and West Stuart in Bellingham. Across from Walmart and less than 5 minutes to I-5. Directly adjacent neighbors include BevMo and Big 5 Sporting Goods. Other tenants include Sherwin Williams, Weight Watchers and Woods Coffee.

### **PROPERTY OVERVIEW**

The VPD rate is about 41,500 along Meridian and HH Income within the 5 mile band is in the range of \$53,000. Daytime population is approximately 68,500. Spaces are in great condition, and Landlord will consider all reasonable offers. Neighboring tenants include: BevMo, Big 5 Sporting Goods, Sherwin Williams, Weight Watchers and Woods Coffee.

#### **PROPERTY HIGHLIGHTS**

- On a high traffic corner of Guide Meridian and West Stuart Road
- Ample parking
- I-5 within 1.5 miles
- Suites well suited for showroom and/or distribution
- (Suite 110) 12,388 SF
- (Suite 118) 2,100 SF