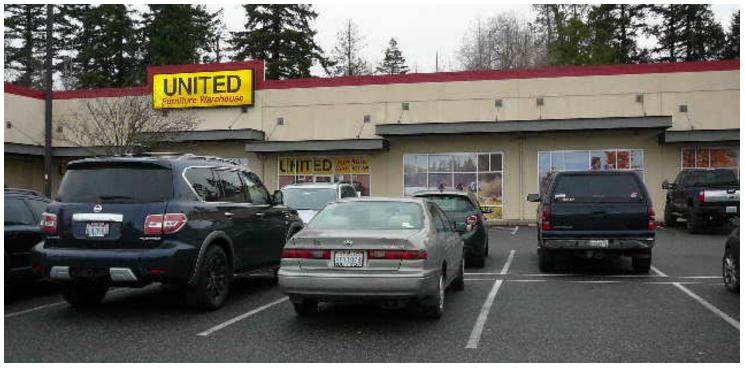

#### AREA

On high traffic corner of Guide Meridian (SR 539) and West Stuart in Bellingham. Across from Walmart and less than 5 minutes to I-5. Directly adjacent neighbors include BevMo and Big 5 Sporting Goods. Other tenants include Sherwin Williams, Weight Watchers and Woods Coffee.

### **PROPERTY OVERVIEW**

The VPD rate is about 41,500 along Meridian and HH Income within the 5 mile band is in the range of \$53,000. Daytime population is approximately 68,500. Spaces are in great condition, and Landlord will consider all reasonable offers. Neighboring tenants include: BevMo, Big 5 Sporting Goods, Sherwin Williams, Weight Watchers and Woods Coffee.

#### **PROPERTY HIGHLIGHTS**

- On a high traffic corner of Guide Meridian and West Stuart Road
- Ample parking
- I-5 within 1.5 miles
- Suites well suited for showroom and/or distribution
- (Suite 110) 12,388 SF
- (Suite 118) 2,100 SF