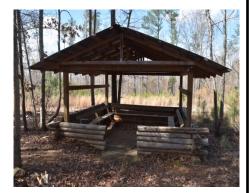

# 866 Three Springs Lane Pittsboro, NC 27312

Beautiful 57 acre tract of residential land for sale on western side of Pittsboro.

Purchase Price: \$940,000.00 PRICE REDUCED: \$600,000.00

- Motivated Seller
- Utilities: Water, Electric, Propane and Septic System.
- Property has exiting structures.
- Common shared private access road.
- Close to residential development with large lots.
- ◆ Zoned R-1.
- Septic, Well System and Utilities are on site.
- Located 3.2 Miles from Hwy 64 West.
- Property and improvements are being sold "as is, where is".
- Excellent property for home site developer, church or non-profit seeking special use facility. Special uses would need to meet guidelines for special use approval from Chatham County.

## **LAND PHOTOS**

Jennifer Donahue-Keller Williams
Donahue Property Group
Jenniferdonahue@kw.com 919 522-9353

Amy Bush -Keller Williams Realty Commercial Cary Amybush@kw.com 919 272-2047

201 Shannon Oaks Circle
Suite 101