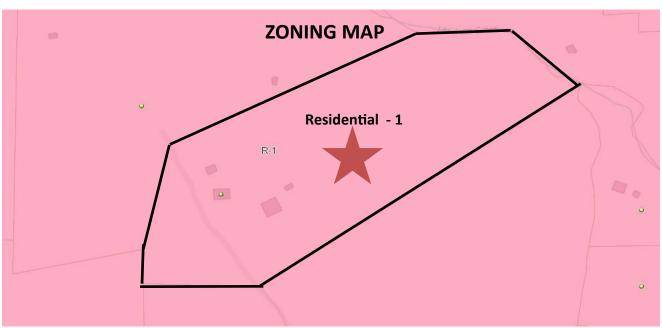

# 866 Three Springs Lane Pittsboro, NC 27312

Beautiful 57 acre tract of residential land for sale on western side of Pittsboro.

Purchase Price: \$940,000.00 PRICE REDUCED: \$600,000.00

- Motivated Seller
- Utilities: Water, Electric, Propane and Septic System.
- Property has exiting structures.
- Common shared private access road.
- Close to residential development with large lots.
- ◆ Zoned R-1.
- Septic, Well System and Utilities are on site.
- Located 3.2 Miles from Hwy 64 West.
- Property and improvements are being sold "as is, where is".
- Excellent property for home site developer, church or non-profit seeking special use facility. Special uses would need to meet guidelines for special use approval from Chatham County.

#### SITE INFORMATION

<u>Tax Address:</u> 866 Three Springs Lane Pittsboro, NC 27312 <u>Mailing Address:</u> 2840 Hadley Mill Road Pittsboro NC 27312

**Legal Description: TR-4** 

Parcel ID: 61094 County: Chatham