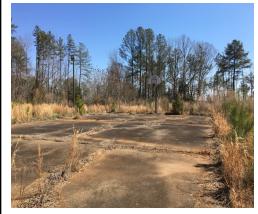

# 866 Three Springs Lane Pittsboro, NC 27312

Beautiful 57 acre tract of residential land for sale on western side of Pittsboro.

Purchase Price: \$940,000.00 PRICE REDUCED: \$600,000.00

- Motivated Seller
- Utilities: Water, Electric, Propane and Septic System.
- Property has exiting structures.
- Common shared private access road.
- Close to residential development with large lots.
- ◆ Zoned R-1.
- Septic, Well System and Utilities are on site.
- Located 3.2 Miles from Hwy 64 West.
- Property and improvements are being sold "as is, where is".
- Excellent property for home site developer, church or non-profit seeking special use facility. Special uses would need to meet guidelines for special use approval from Chatham County.

## **LAND PHOTOS**

Jennifer Donahue-Keller Williams
Donahue Property Group
Jenniferdonahue@kw.com 919 522-9353

Amy Bush -Keller Williams Realty Commercial Cary Amybush@kw.com 919 272-2047

201 Shannon Oaks Circle
Suite 101