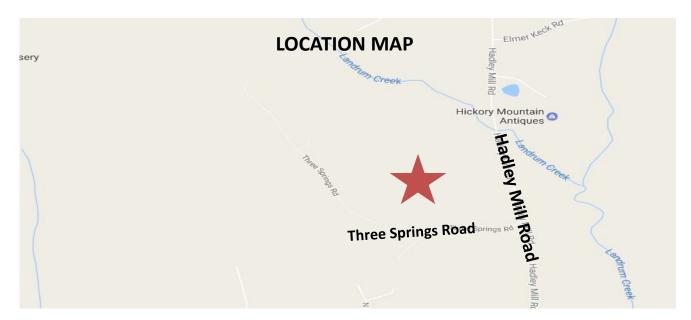

## **DIRECTIONS**

US Hwy 64 to Hadley Mill Road

Hadley Mill Road to Three Springs Road

Three Springs Road to Three Spring Lane

GPS Address: 2840 Hadley Mill Road Pittsboro, NC 27312

(Please note this address may show as Siler City on GPS it is correct)