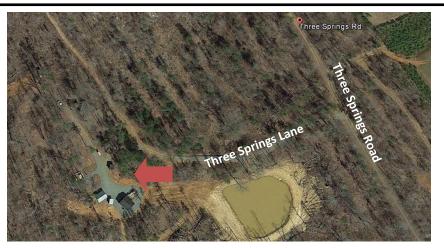

## **DIRECTIONS**

US Hwy 64 to Hadley Mill Road

Hadley Mill Road to Three Springs Road

Three Springs Road to Three Spring Lane

GPS Address: 2840 Hadley Mill Road Pittsboro, NC 27312

(Please note this address may show as Siler City on GPS it is correct)