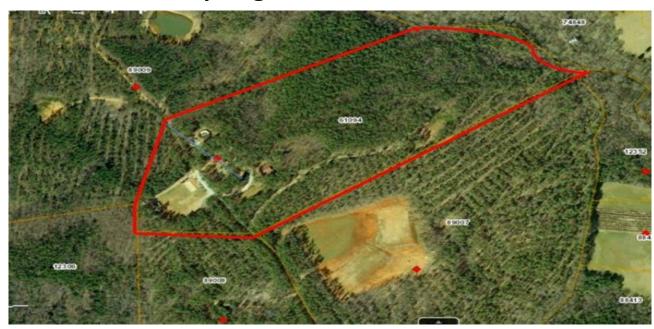

### **57 ACRE TRACT OF RESIDENTIAL LAND FOR SALE**

# 866 Three Springs Lane Pittsboro, NC 27312

Beautiful 57 acre tract of residential land for sale on western side of Pittsboro.

Purchase Price: \$940,000.00 PRICE REDUCED: \$600,000.00

- Motivated Seller
- Utilities: Water, Electric, Propane and Septic System.
- Property has exiting structures.
- Common shared private access road.
- Close to residential development with large lots.
- ◆ Zoned R-1.
- Septic, Well System and Utilities are on site.
- Located 3.2 Miles from Hwy 64 West.
- Property and improvements are being sold "as is, where is".
- Excellent property for home site developer, church or non-profit seeking special use facility. Special uses would need to meet guidelines for special use approval from Chatham County.

#### SITE INFORMATION

<u>Tax Address:</u> 866 Three Springs Lane Pittsboro, NC 27312 <u>Mailing Address:</u> 2840 Hadley Mill Road Pittsboro NC 27312

**Legal Description: TR-4** 

Parcel ID: 61094 County: Chatham