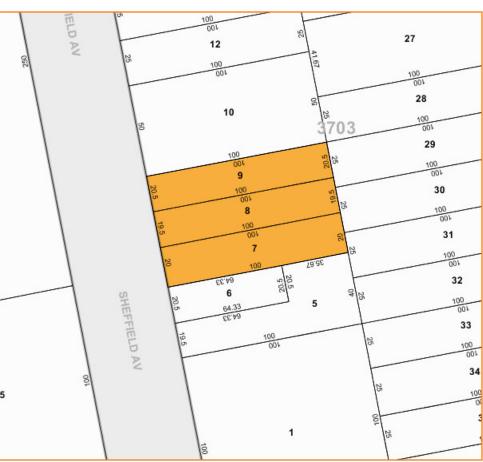

# 153-157 SHEFFIELD AVENUE, BROOKLYN

**LEASE PRICE:** 

**UPON REQUEST** 

**BLOCK:** 

LOT:

7, 8, 9

**ZONING:** 

M1-1