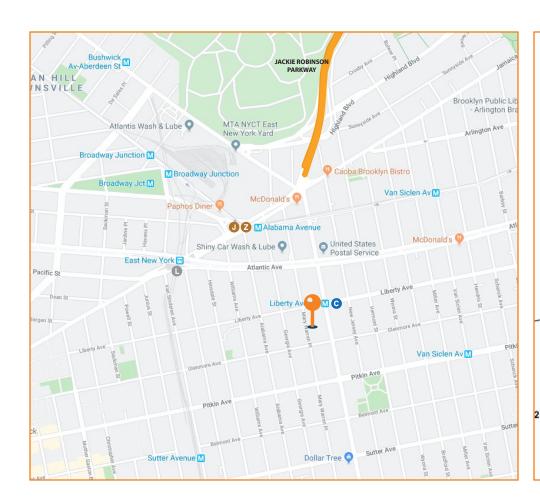

### **EAST NEW YORK - ONE BLOCK TO SUBWAY**

#### **NEARBY:**

- Atlantic Avenue
- Jackie Robinson Parkway
- Eastern Parkway
- Linden Boulevard

#### **Transportation:**

Liberty Ave

**Alabama Ave** 

**Atlantic Ave** 