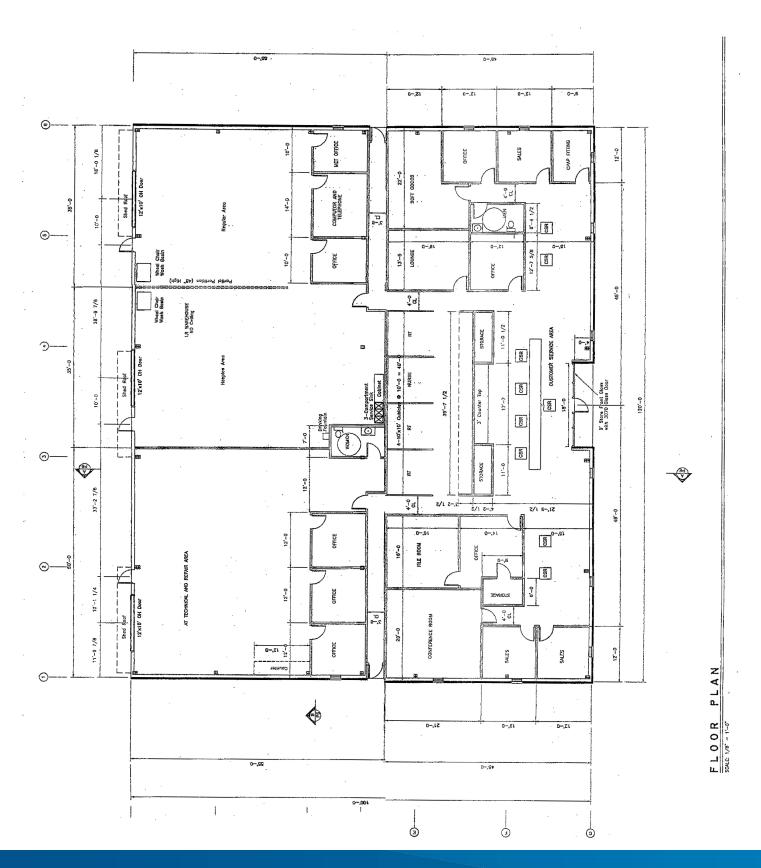

### Offering

Lease Rate: \$9.00/SF/yr, NNN Total Building Size: 12,056 SF Land Area: Approximately 2 Acres

#### Information & Amenities

- > Zoned: "I-2" Light Industrial
- > 3 Drive-in Doors
- > Ample Parking
- > Constructed in 2007
- > Rare opportunity in the Otter Creek Business Park
- > Ideal for light industrial or flex user
- > Located nearby new Bass Pro development