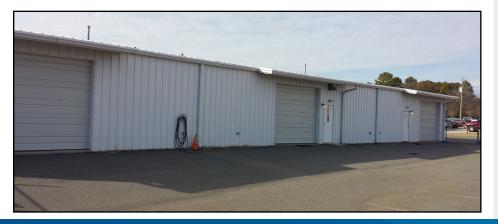

#### Information & Amenities

- > Zoned: "I-2" Light Industrial
- > 3 Drive-in Doors
- > Ample Parking
- > Constructed in 2007
- > Rare opportunity in the Otter Creek Business Park
- > Ideal for light industrial or flex user
- > Located nearby new Bass Pro development