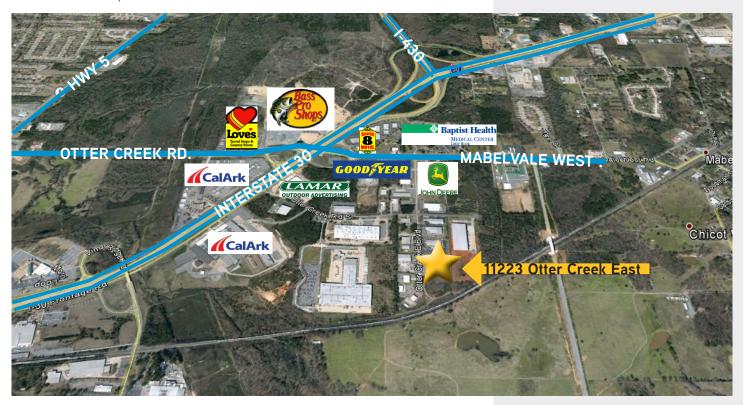

| TRANSPORTATION OUTLET              | DISTANCE FROM PROPERTY |
|------------------------------------|------------------------|
| Primary Interstate (I-30)          | .02 Miles              |
| Primary Highway (AR-5)             | .07 Miles              |
| Primary Airport (Clinton National) | 12 Miles               |
| Primary Railroad (Union Pacific)   | .07 Miles              |
| Primary Port (LR Port Authority)   | 14.1 Miles             |