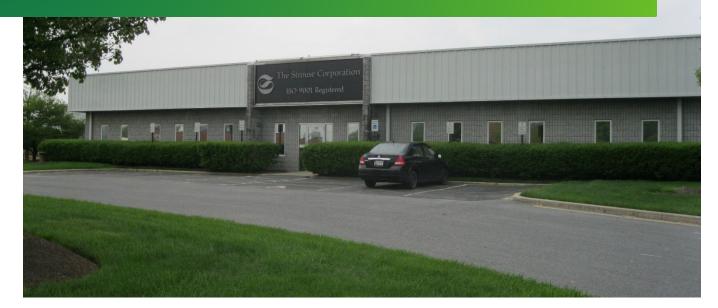

# **1130 BUSINESS PARKWAY SOUTH** WESTMINSTER, MD 21157

## PROPERTY INFORMATION

- + 41,000 SF
  - 4,500 +/- SF office
  - Situated on 3.82 acres
- + Built in 1985
- + 18' 22' clear height
- + 25'w X 25'd column spacing
- + IR Zoning