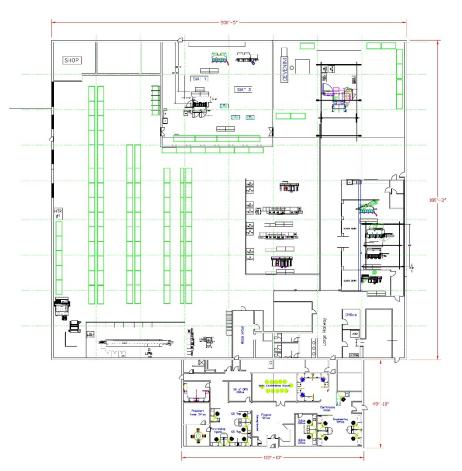

## PROPERTY INFORMATION

- + 41,000 SF
  - 4,500 +/- SF office
  - Situated on 3.82 acres
- + Built in 1985
- + 18' 22' clear height
- + 25'w X 25'd column spacing
- + IR Zoning