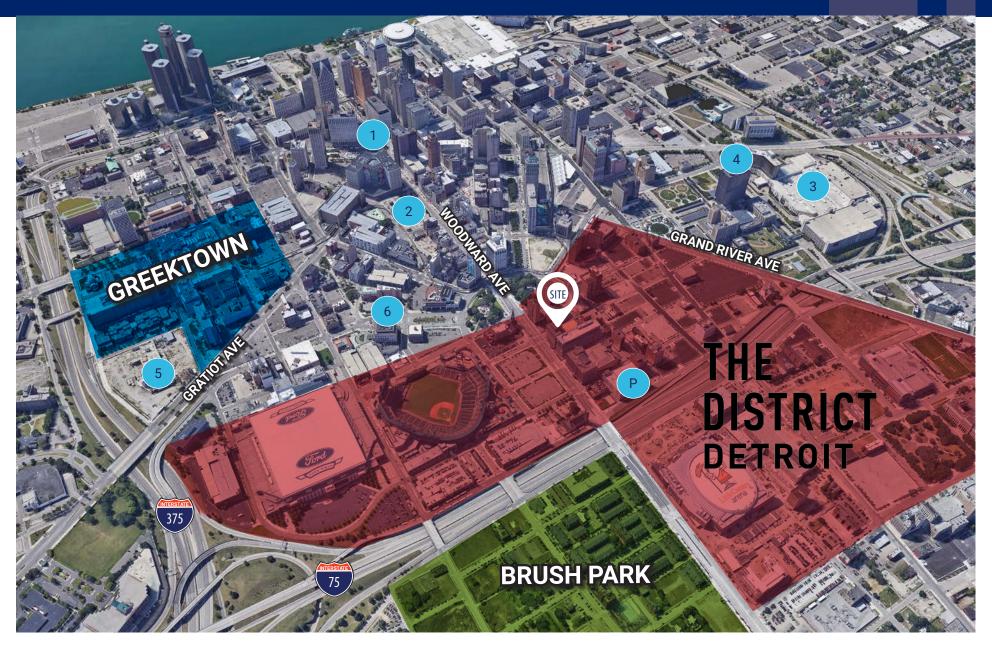

#### **LOCATION HIGHLIGHTS**

 Steps away from Little Caesars Arena, Comerica Park and Ford Field in the up and coming District Detroit area. Plenty of food and entertainment within walking distance.

## **AERIAL OVERVIEW**

DTE HQ

= Available

= Available

= Available