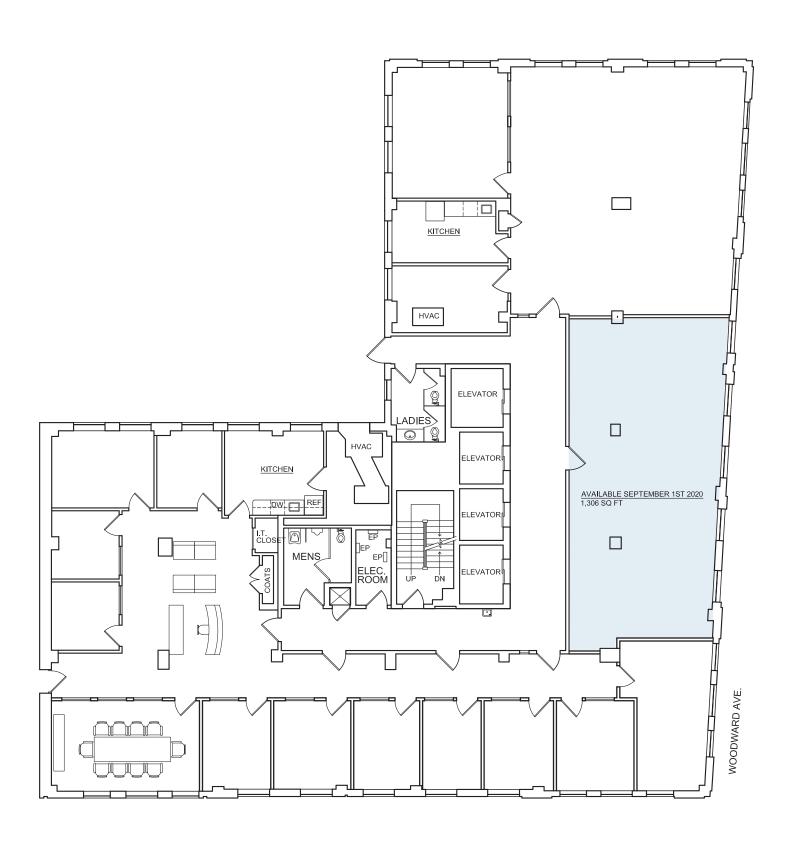

#### PROPERTY INFORMATION

- 8,806 SF Available
  - 4th Floor: 1,306 SF
  - 6<sup>th</sup> Floor: 3,000 SF
  - 9th Floor: 2,000 SF
  - 9th Floor: 2,500 SF
- 88,367 Total SF
- Twelve-Story Office Building
- Built in 1925; Renovated 2000
- 11' Ceiling Height