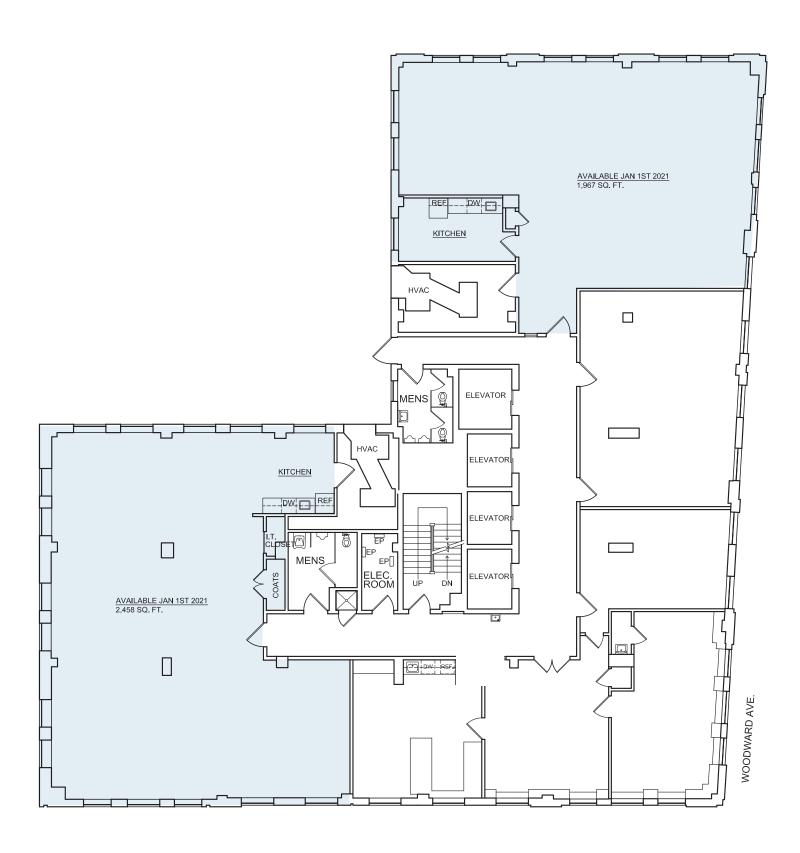

#### PROPERTY INFORMATION

- 8,806 SF Available
  - 4th Floor: 1,306 SF
  - 6<sup>th</sup> Floor: 3,000 SF
  - 9th Floor: 2,000 SF
  - 9th Floor: 2,500 SF
- 88,367 Total SF
- Twelve-Story Office Building
- Built in 1925; Renovated 2000
- 11' Ceiling Height