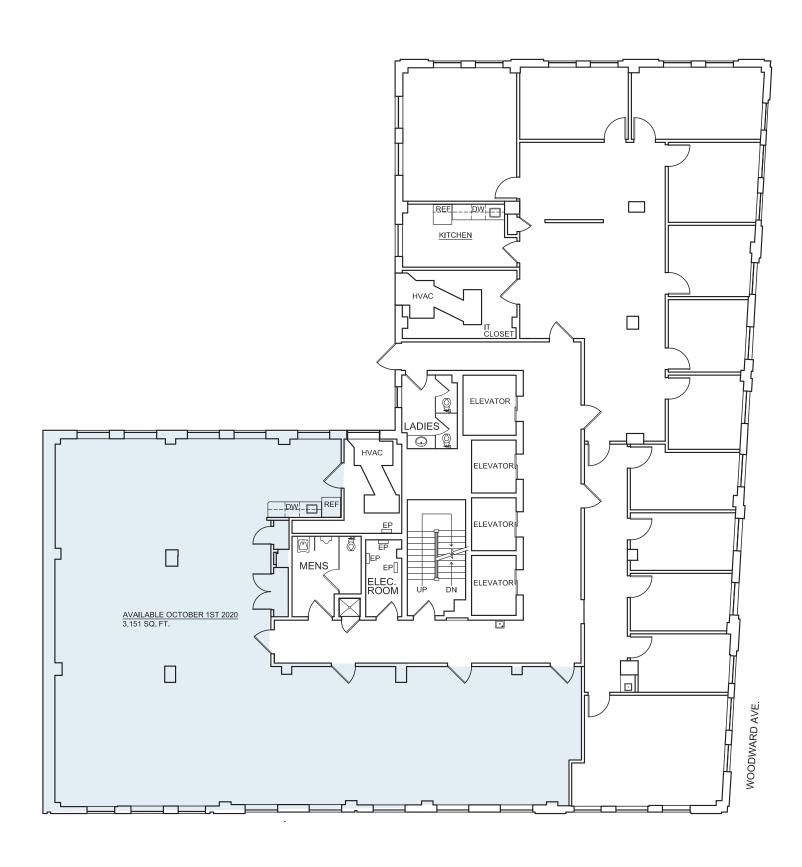

#### PROPERTY INFORMATION

- 8,806 SF Available
  - 4th Floor: 1,306 SF
  - 6<sup>th</sup> Floor: 3,000 SF
  - 9th Floor: 2,000 SF
  - 9th Floor: 2,500 SF
- 88,367 Total SF
- Twelve-Story Office Building
- Built in 1925; Renovated 2000
- 11' Ceiling Height