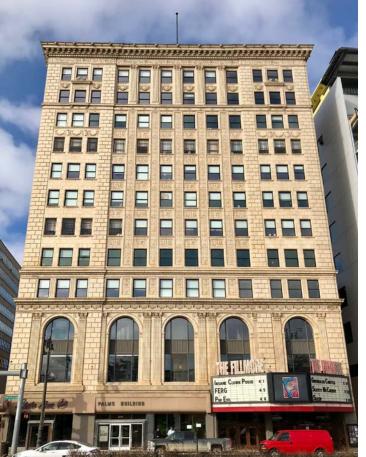

### **OFFICE SPACE AVAILABLE FOR LEASE**

2111 WOODWARD BOULEVARD DETROIT, MICHIGAN 48201

#### PROPERTY INFORMATION

- 8,806 SF Available
  - 4th Floor: 1,306 SF
  - 6<sup>th</sup> Floor: 3,000 SF
  - 9th Floor: 2,000 SF
  - 9th Floor: 2,500 SF
- 88,367 Total SF
- Twelve-Story Office Building
- Built in 1925; Renovated 2000
- 11' Ceiling Height

#### **PROPERTY HIGHLIGHTS**

 A historic Downtown Detroit gem. Designated parking included. Small floor plates ideal for start-ups, tech firms, satellite offices. Tenant occupancy available Fall 2019