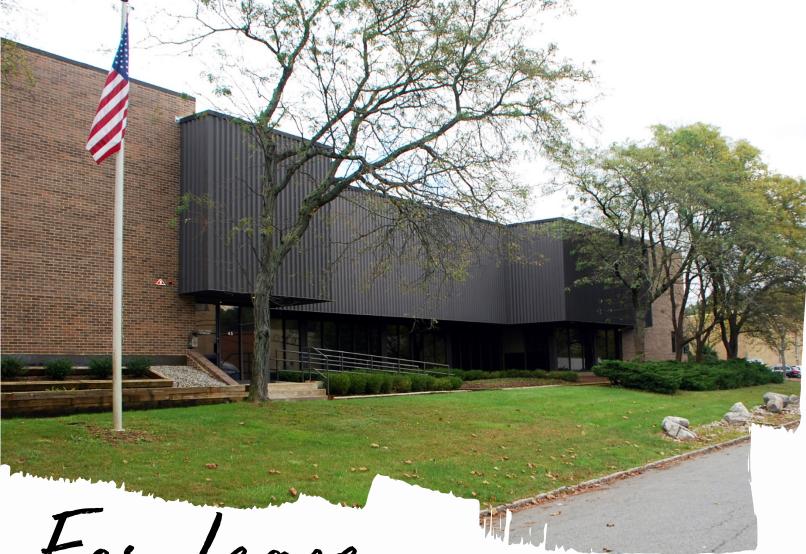

# For Lease

## Industrial / Flex Building Available

- ± 27,675 SF warehouse
- ±9,800 SF offices
- Recently renovated offices & bathrooms
- 20' clear height
- Fully air-conditioned
- 2 loading docks with levalators
- Wet sprinkler system
- 1200 Amps, 480 volts, 3 Phase
- 70 car parking
- Roof installed 2012 with 25 year warranty
- Zoning: I-40

# +/-38,475 SF