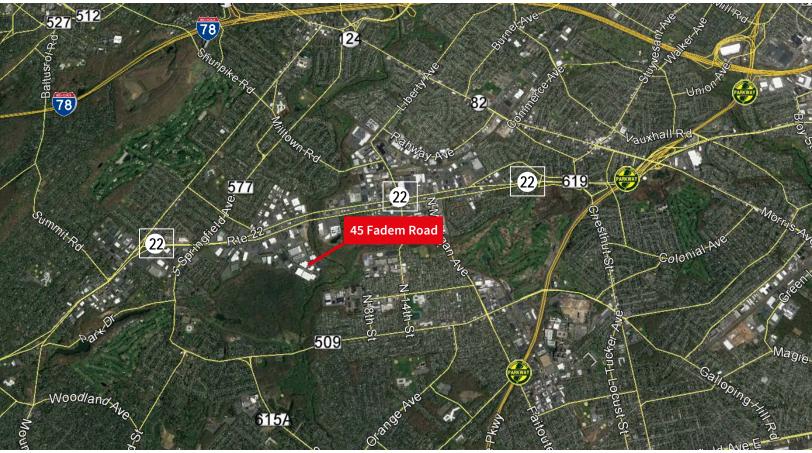

#### Location

- Conveniently located near Route 22, Route 78, Route 24 & the Garden State Parkway
- 9 miles to Newark Liberty International Airport
- 17 miles to Holland Tunnel
- 20 miles to Lincoln Tunnel
- 28 miles to George Washington Bridge