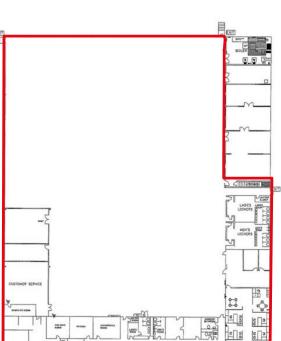

SF offices
- Recently renovated offices & bathrooms
- 20' clear height
- Fully air-conditioned
- 2 loading docks with levalators
- Wet sprinkler system
- 1200 Amps, 480 volts, 3 Phase
- 70 car parking
- Roof installed 2012 with 25 year warranty
- Zoning: I-40

# +/-38,475 SF

## 45 Fadem Road Springfield, New Jersey

For more Information please contact:

Howard Weinberg Executive Vice President +1 973 829 4727 howard.weinberg@am.jll.com

Ryan Bednarski Associate +1 973 829 4668 ryan.bednarski@am.jll.com



#### 45 Fadem Road, Springfield, NJ



#### Location

- Conveniently located near Route 22, Route 78, Route 24 & the Garden State Parkway
- 9 miles to Newark Liberty International Airport
- 17 miles to Holland Tunnel
- 20 miles to Lincoln Tunnel
- 28 miles to George Washington Bridge





e P

Although information has been obtained from sources deemed reliable, Owner, Jones Lang LaSalle, and/or their representatives, brokers or agents make no guarantees as to the accuracy of the information contained herein, and offer the Property without express or implied warranties of any kind. The Property may be withdrawn without notice. If the recipient of this information has signed a confidentiality agreement regarding this matter, this information is subject to the terms of that agreement. ©2017. Jones Lang LaSalle, All rights reserved.

#### **Floor Plan**