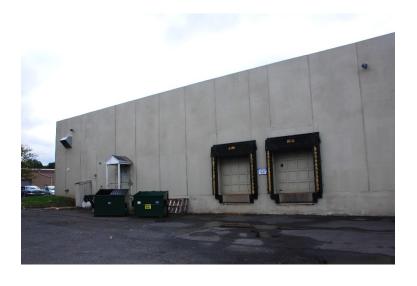

## Industrial / Flex Building Available

- ± 27,675 SF warehouse
- ±9,800 SF offices
- Recently renovated offices & bathrooms
- 20' clear height
- Fully air-conditioned
- 2 loading docks with levalators
- Wet sprinkler system
- 1200 Amps, 480 volts, 3 Phase
- 70 car parking
- Roof installed 2012 with 25 year warranty
- Zoning: I-40