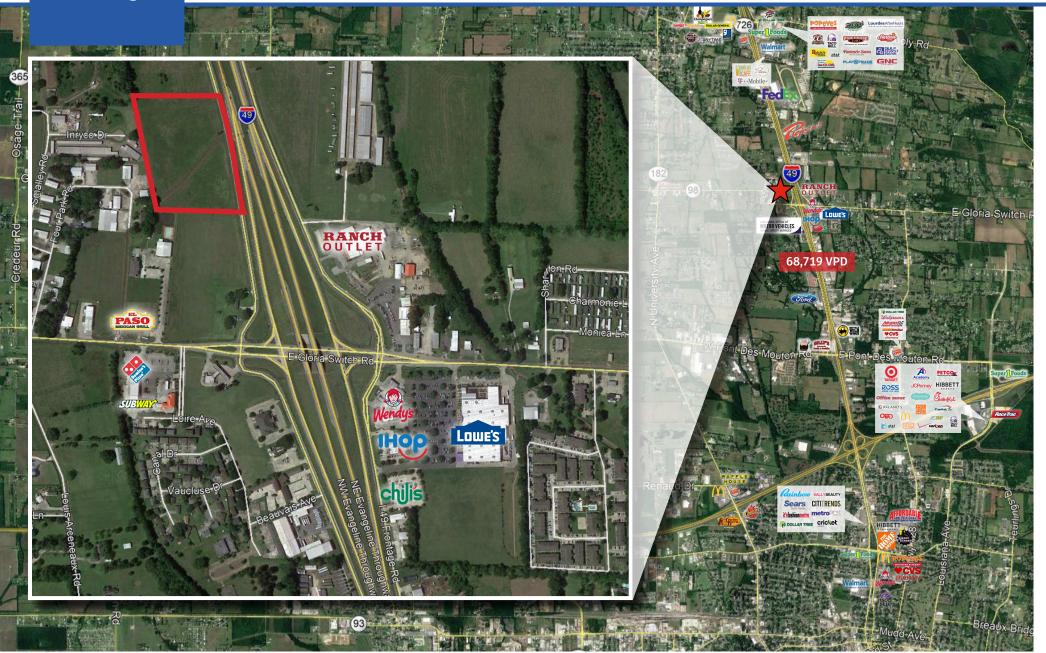

#### **Property Summary**

A fully assembled 10+ acre site, located on the north-west quadrant of I-49 and Gloria Switch Rd. This tract is located where the City of Lafayette & Carencro meet, which is growing at a healthy pace – both residentially and commercially. Being one of the last large hard corner sites available, at an I-49 interchange, the configuration will allow for an anchor, as well as a carveout of multiple pad sites along the frontage.