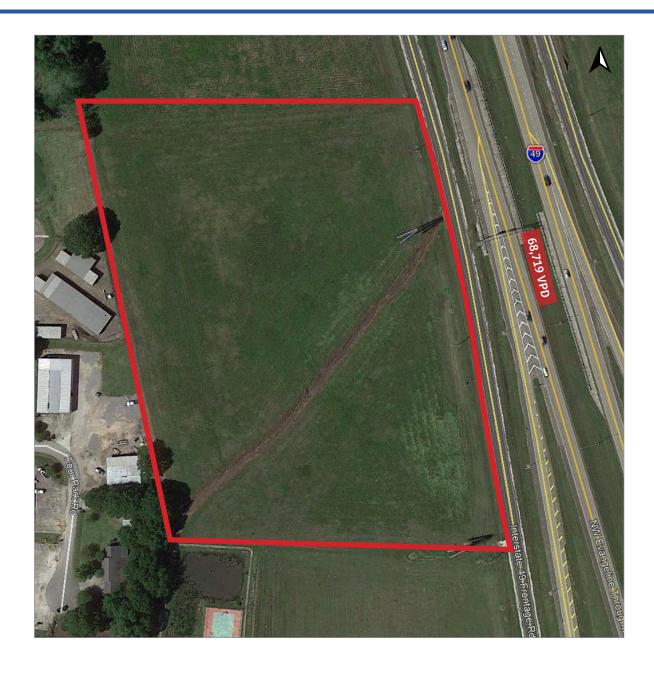

#### **Property Summary**

A fully assembled 10+ acre site, located on the north-west quadrant of I-49 and Gloria Switch Rd. This tract is located where the City of Lafayette & Carencro meet, which is growing at a healthy pace – both residentially and commercially. Being one of the last large hard corner sites available, at an I-49 interchange, the configuration will allow for an anchor, as well as a carveout of multiple pad sites along the frontage.

#### **Land Size**

10.415 Acres

| 2019 Demographics | 1 mi.    | 3 mi.    | 5 mi.    |
|-------------------|----------|----------|----------|
| Population        | 3,360    | 26,397   | 70,082   |
| Avg. HH Income    | \$46,863 | \$46,695 | \$45,540 |
| Households        | 1.487    | 10.640   | 27.909   |