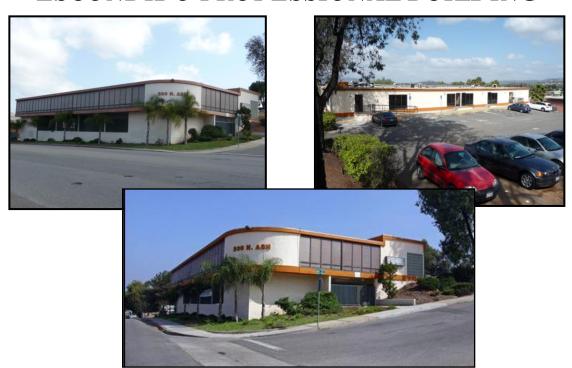

## ESCONDIDO PROFESSIONAL BUILDING

## SMALL OFFICES AVAILABLE 200 N. ASH

**Available:** Suite 107 - 658 SF

**Rent:** \$1.45 Gross + Utilities (No Janitorial)

**Features:** 

- Attractive office building (11,700 sf ) with parking.
- Corner location, great visibility.
- Suites and building recently remodeled.
- Close to Restaurants and Shopping.