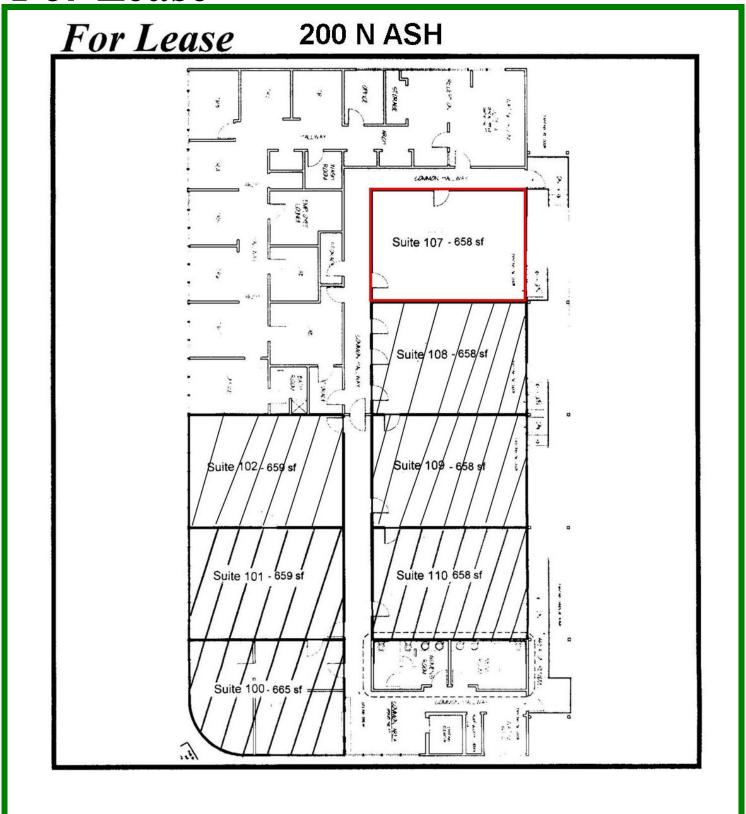

## For Lease

## SMALL OFFICES AVAILABLE 200 N. ASH

**Available:** Suite 107 - 658 SF

**Rent:** \$1.45 Gross + Utilities (No Janitorial)

**Features:** 

- Attractive office building (11,700 sf ) with parking.
- Corner location, great visibility.
- Suites and building recently remodeled.
- Close to Restaurants and Shopping.