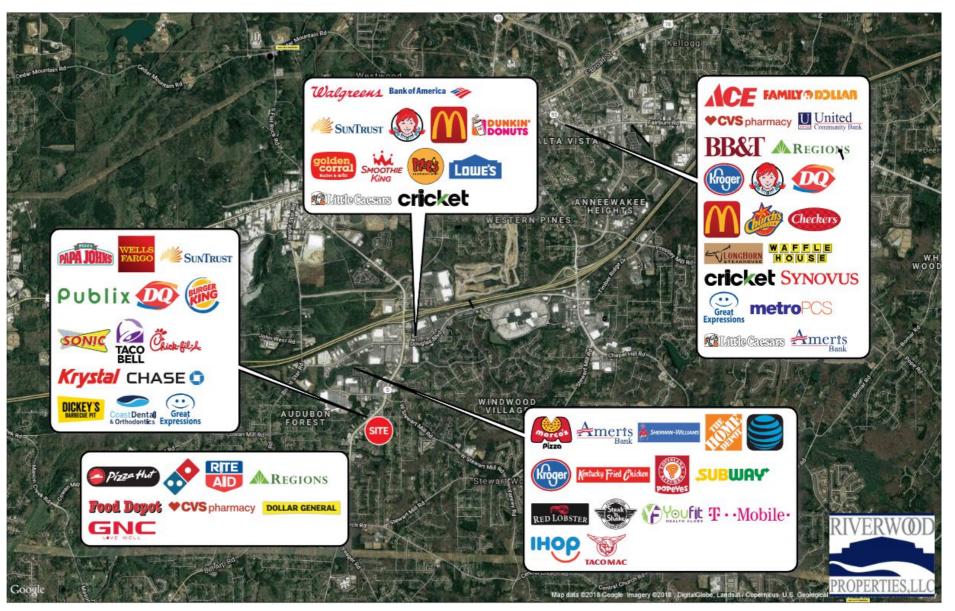

-----------|--------------|
| 3212         | Acceptance Auto<br>Insurance      | 1,100        |
| 3214         | The T Designer                    | 1,100        |
| <b>32</b> 16 | Retail Space for Lease            | 2,200        |
| 3220         | Cherish Hair Salon                | 1,100        |
| 3222         | Royalty Barber Studio             | 1,100        |
| 3224         | Johnson Gift Gallery              | 1,100        |
| 3226         | Retail Space for Lease            | 1,100        |
| 3228         | Retail Space for Lease            | <i>1,375</i> |
| 3230         | Retail Space for Lease            | 3,600        |
|              | GLA: 14,875 SF                    |              |
|              | Availability: 1,100 –<br>6,075 SF |              |

# AREA DEMOGRAPHICS





### STEWARTS MILL CROSSING Trade Area Overview