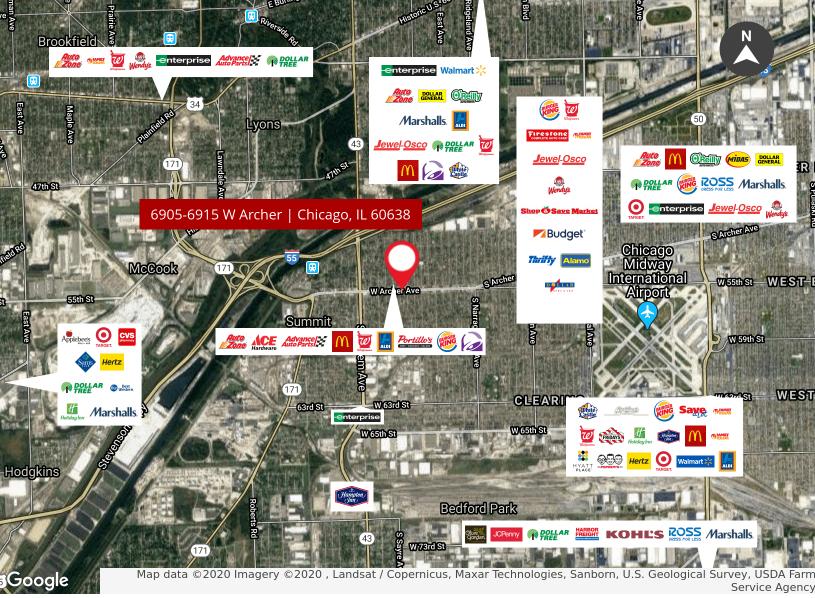

## **PROPERTY FEATURES:**

- 15,000± sqft. redevelopment site near Midway Airport
- Five lots on busy Archer Avenue
- Three blocks to Harlem/Archer intersection
- 2nd generation restaurant possibility
- Easy I-55 access
- Strong area demographics
- Numerous area national tenants including Aldi, Walgreens, Jewel-Osco, Portillos
- Asking \$649,900

Coople Map data ©2020 FOR MORE INFORMATION PLEASE CONTACT: **VICTOR LEWIS** 

Summit

312.728.1700

torrey.lewis@freg.com

Harlem Ave

W Archer Ave

**eCODE 602** 