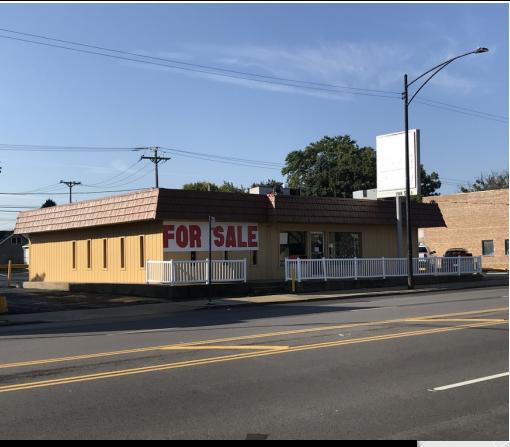

## **FOR SALE**

6905-6915 W ARCHER CHICAGO, IL 60638

## **PROPERTY FEATURES:**

- 15,000± sqft. redevelopment site near Midway Airport
- Five lots on busy Archer Avenue
- Three blocks to Harlem/Archer intersection
- 2nd generation restaurant possibility
- Easy I-55 access
- Strong area demographics
- Numerous area national tenants including Aldi, Walgreens, Jewel-Osco, Portillos
- Asking \$649,900