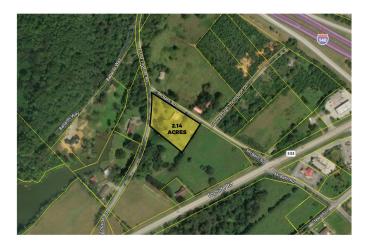

## **2.14 Acres in Louisville Near Topside Road and Pellissippi Parkway** 2109 E Old Topside Rd, Louisville, TN 37777

Listing ID: Status: Property Type: Possible Uses: Gross Land Area: Sale Price: Unit Price: Sale Terms: Nearest MSA:

## **Overview/Comments**

This property includes 2.14 acres in Louisville, TN off Topside Road. The land has frontage on E Old Topside & McBath Roads. The property includes a single-family home. City of Alcoa provides electricity and water service.