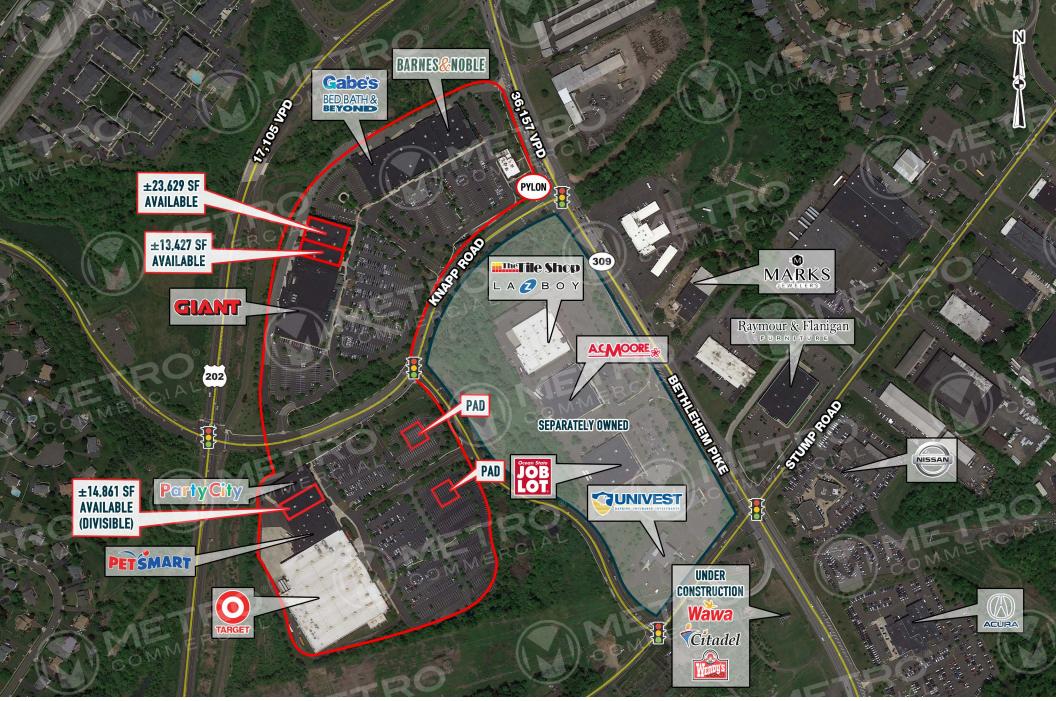

# **KNAPP ROAD & ROUTE 202**

MONTGOMERYVILLE, PA

±13,427 (DIVISIBLE)-37,056 SF & PADS AVAILABLE FOR LEASE

**BARNES** & NOBLE

# property highlights.

- Located in super-regional power center with strong incomes and density
- Easy access from Route 309 and the PA Turnpike (Route 276)
- Endcap position near strong performing grocery store for lease
- Multiple junior anchor positions available

TRAFFIC COUNT: ROUTE 202 17,105 VPD \*ESRI 2018 ROUTE 309 36.157 VPD