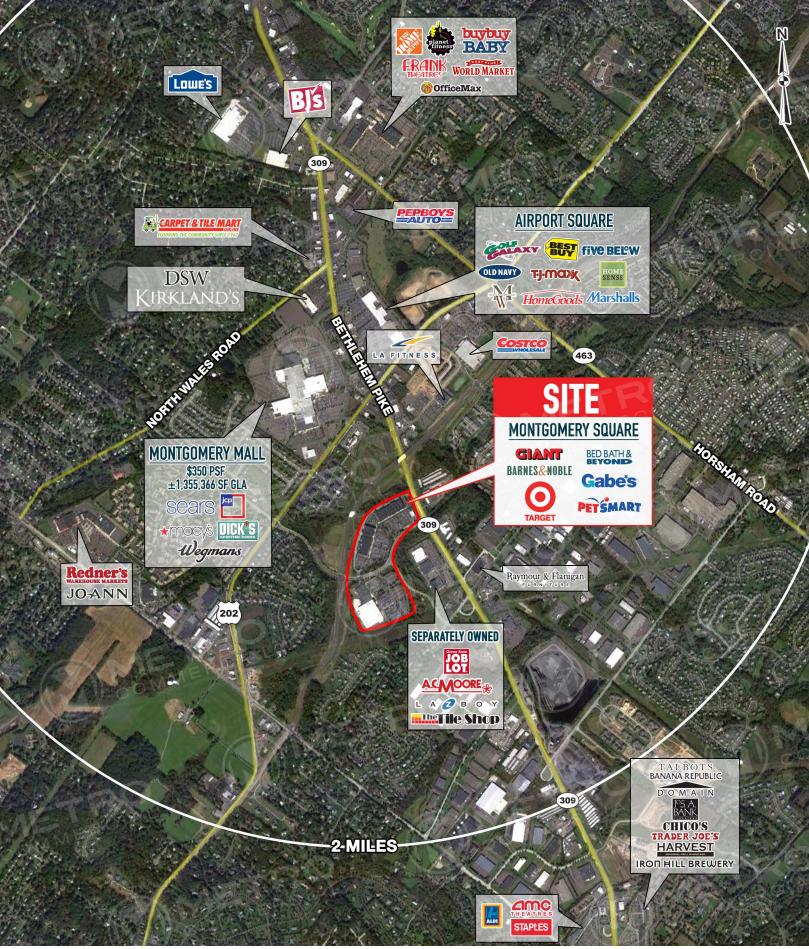

### **MONTGOMERY SQUARE**

# **KNAPP ROAD & ROUTE 202**

MONTGOMERYVILLE, PA

±13,427 (DIVISIBLE)-37,056 SF & PADS AVAILABLE FOR LEASE

**BARNES** & NOBLE

# property highlights.

- Located in super-regional power center with strong incomes and density
- Easy access from Route 309 and the PA Turnpike (Route 276)
- Endcap position near strong performing grocery store for lease
- Multiple junior anchor positions available

TRAFFIC COUNT: ROUTE 202 17,105 VPD \*ESRI 2018 ROUTE 309 36.157 VPD