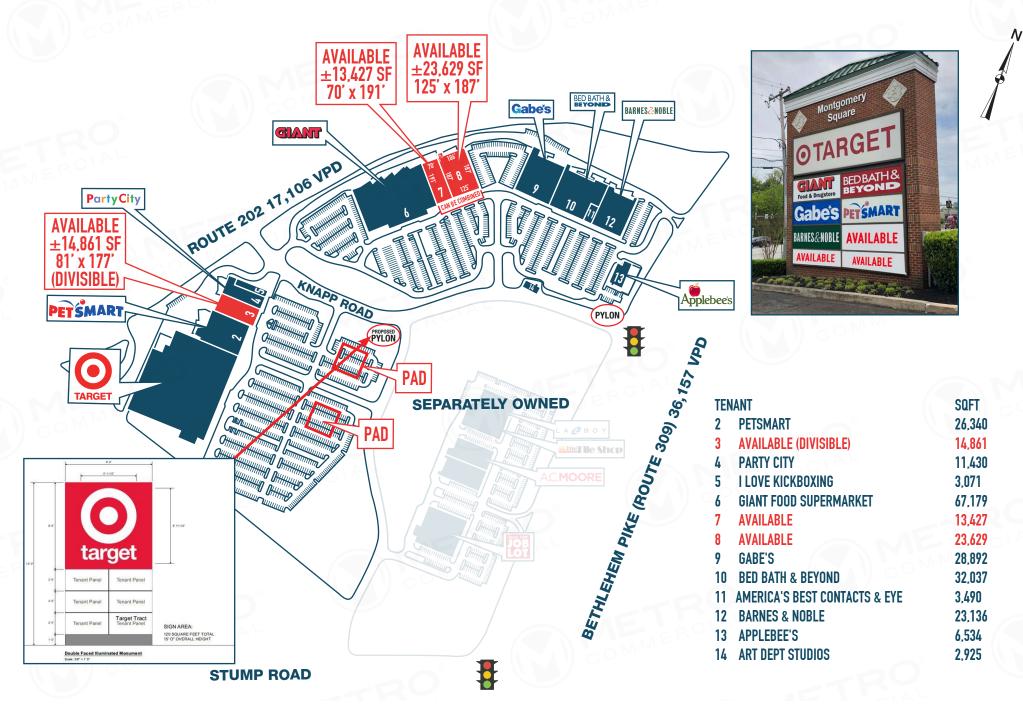

# **KNAPP ROAD & ROUTE 202**

MONTGOMERYVILLE, PA

±13,427 (DIVISIBLE)-37,056 SF & PADS AVAILABLE FOR LEASE

**BARNES** & NOBLE

# property highlights.

- Located in super-regional power center with strong incomes and density
- Easy access from Route 309 and the PA Turnpike (Route 276)
- Endcap position near strong performing grocery store for lease
- Multiple junior anchor positions available

TRAFFIC COUNT: ROUTE 202 17,105 VPD \*ESRI 2018 ROUTE 309 36.157 VPD