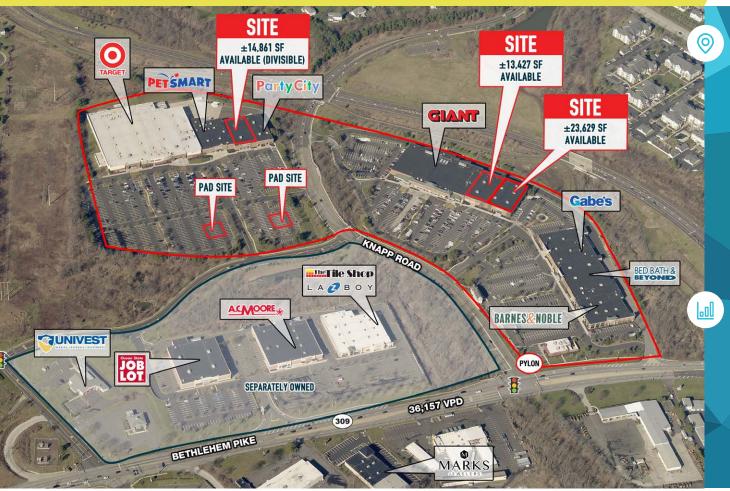

# **KNAPP ROAD & ROUTE 202**

MONTGOMERYVILLE, PA

±13,427 (DIVISIBLE)-37,056 SF & PADS AVAILABLE FOR LEASE

**BARNES** & NOBLE

# property highlights.

- Located in super-regional power center with strong incomes and density
- Easy access from Route 309 and the PA Turnpike (Route 276)
- Endcap position near strong performing grocery store for lease
- Multiple junior anchor positions available