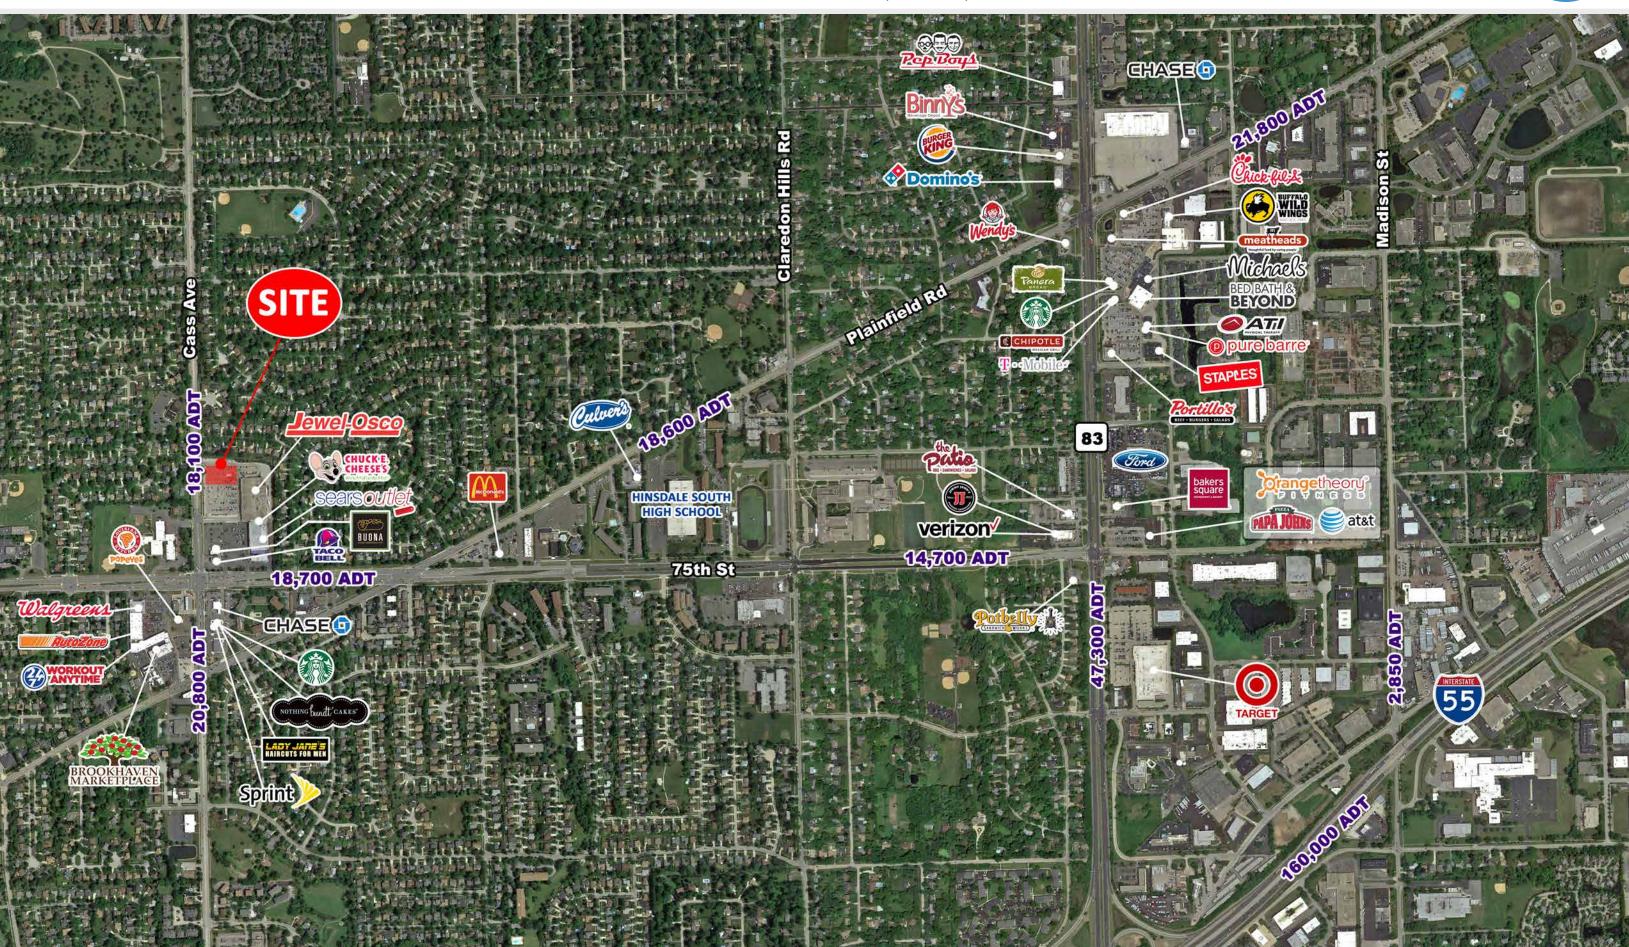

# Outlot Available NEC 75th St. & Cass Ave., Darien, IL

This property is located at the heavily trafficked intersection of 75th Street (30,911 ADT) and Cass Ave (23,906 ADT).

This outlot is located directy in front of Jewel Osco and is highly visible and easily accessible via several curb cuts.

Area retailers include Chuck E Cheese, Walgreen's, Brookhaven Market, Auto Zone, Buona Beef, Taco Bell and Popeye's Chicken.

| Larra / tvariable        | 7 (pp. 6%. 0.36 / teres |                                |
|--------------------------|-------------------------|--------------------------------|
| Population Density       | 14,350<br>92,000        | 1 Mile Radius<br>3 Mile Radius |
|                          | 213,065                 | 5 Mile Radius                  |
|                          |                         |                                |
| Average Household Income | \$88,797                | 1 Mile Radius                  |
|                          | \$99,692                | 3 Mile Radius                  |
|                          | \$113.531               | 5 Mile Radius                  |