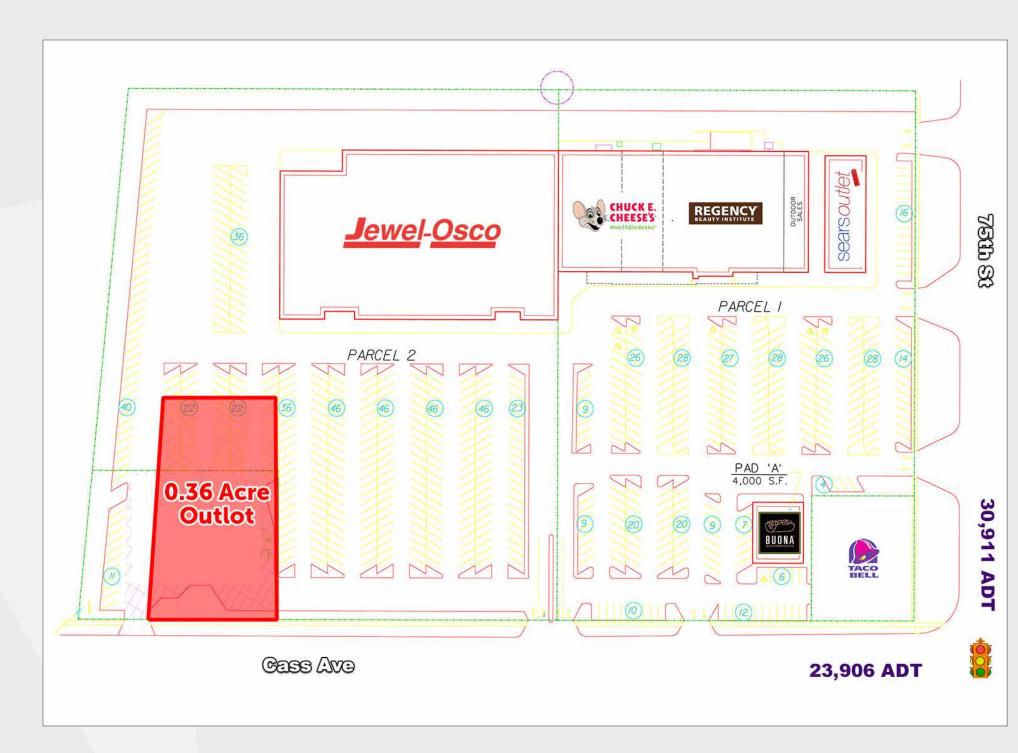

Approx 036 Acres

## JEWEL-OSCO OUTLOT AVAILABLE Outlot Available

AERIAL

NEC 75th St. & Cass Ave., Darien, IL