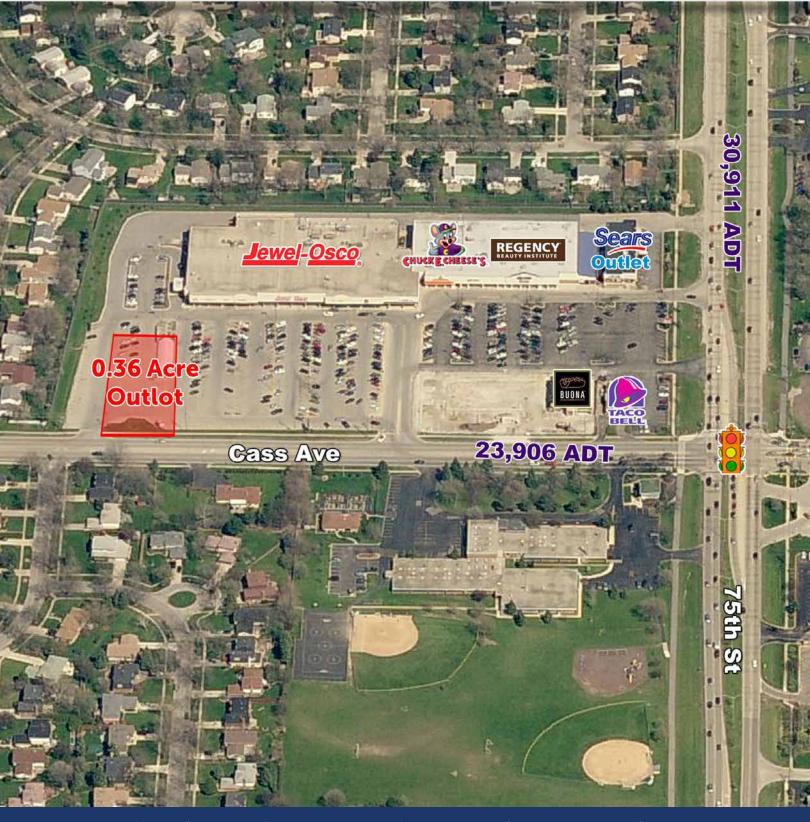

### OUTLOT AVAILABLE

NEC 75th St. & Cass Ave., Darien, IL

# Outlot Available NEC 75th St. & Cass Ave., Darien, IL

This property is located at the heavily trafficked intersection of 75th Street (30,911 ADT) and Cass Ave (23,906 ADT).

This outlot is located directy in front of Jewel Osco and is highly visible and easily accessible via several curb cuts.

Area retailers include Chuck E Cheese, Walgreen's, Brookhaven Market, Auto Zone, Buona Beef, Taco Bell and Popeye's Chicken.

| Larra / tvariable        | 7 (pp. 6%. 0.36 / teres |                                |
|--------------------------|-------------------------|--------------------------------|
| Population Density       | 14,350<br>92,000        | 1 Mile Radius<br>3 Mile Radius |
|                          | 213,065                 | 5 Mile Radius                  |
|                          |                         |                                |
| Average Household Income | \$88,797                | 1 Mile Radius                  |
|                          | \$99,692                | 3 Mile Radius                  |
|                          | \$113.531               | 5 Mile Radius                  |

## JEWEL-OSCO OUTLOT AVAILABLE Outlot Available

AERIAL

NEC 75th St. & Cass Ave., Darien, IL