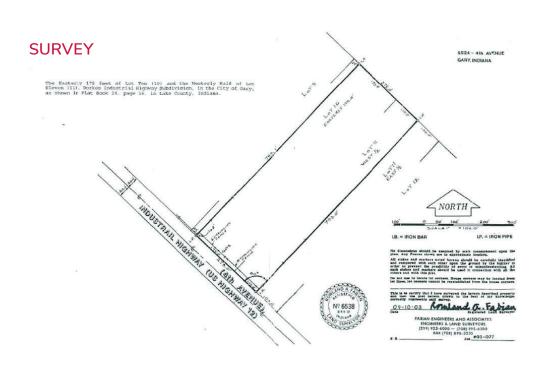

# AVAILABLE FOR LEASE **5924 W. INDUSTRIAL HIGHWAY**

Gary, Indiana

Full Interchang

Full Interchange

| SITE SIZE:  | 5 Acres                                                                      |
|-------------|------------------------------------------------------------------------------|
| DIMENSIONS: | 275' x 793'                                                                  |
| ZONING:     | M 2-1, General Manufacturing                                                 |
| LEASE RATE: | Subject to Offer                                                             |
| COMMENTS:   | <ul> <li>No stoplights to I-80</li> </ul>                                    |
|             | <ul> <li>Easy access to I-90, I-94/80 &amp; I-65 via Cline Avenue</li> </ul> |
|             | Adiacant to Com Chicago Airport                                              |