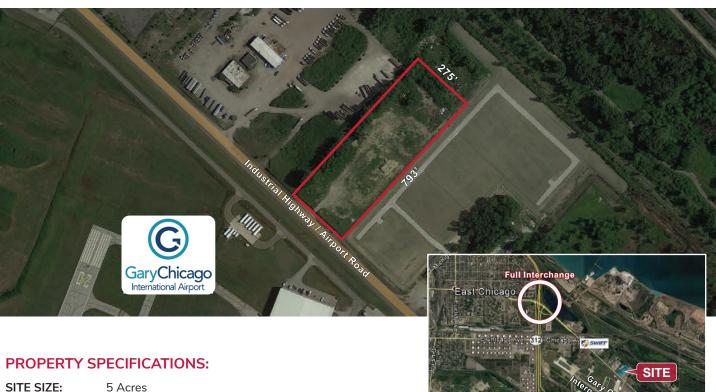

# AVAILABLE FOR LEASE **5924 W. INDUSTRIAL HIGHWAY**

Gary, Indiana

Full Interchang

Full Interchange

| SITE SIZE:  | 5 Acres                                                                      |
|-------------|------------------------------------------------------------------------------|
| DIMENSIONS: | 275' x 793'                                                                  |
| ZONING:     | M 2-1, General Manufacturing                                                 |
| LEASE RATE: | Subject to Offer                                                             |
| COMMENTS:   | <ul> <li>No stoplights to I-80</li> </ul>                                    |
|             | <ul> <li>Easy access to I-90, I-94/80 &amp; I-65 via Cline Avenue</li> </ul> |
|             | Adiacant to Com Chicago Airport                                              |

- Adjacent to Gary Chicago Airport
- Near multiple rail lines & carriers