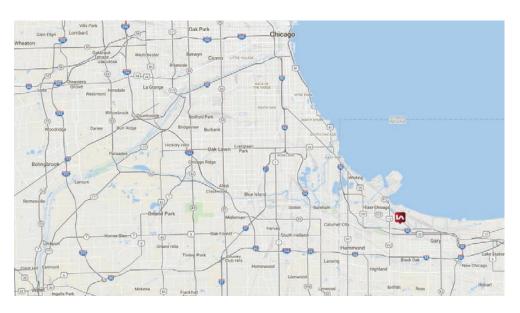

## LOCATION HIGHLIGHTS

- Less than 10 miles to IL / IN border .
- 30 miles from Downtown Chicago •