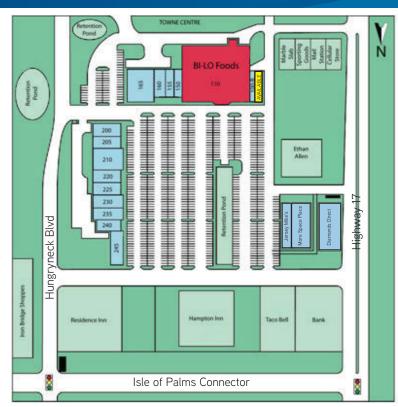

## FOR LEASE Sweetgrass Corner

1909 HIGHWAY 17 NORTH, MT. PLEASANT, SC 29464

| Store#/Tenant# | <u>Tenant</u>                            |  |
|----------------|------------------------------------------|--|
| A/100-A        | AVAILABLE                                |  |
| В/100-В        | Clarev's Liquor Store                    |  |
| 110/110        | Bi-Lo Food #286                          |  |
| H/150          | Thomas' Barber Shop                      |  |
| I/155          | Sweetgrass Chiropractic                  |  |
| J/160          | The Great Wall                           |  |
| K/165          | Tsunami Charleston, LLC                  |  |
| N/200          | Marco's Pizza                            |  |
| O/205          | Princess Nails                           |  |
| P/210          | Koko Fit Club                            |  |
| Q/220          | Clemson Sports Medicine & Rehabilitation |  |
| R/225          | Clemson Sports Medicine & Rehabilitation |  |
| S/230          | The Foot Store                           |  |
| T/235          | Vanity Salon                             |  |
| U/240          | East Coast Wings                         |  |
| V/245          | East Coast Wings                         |  |