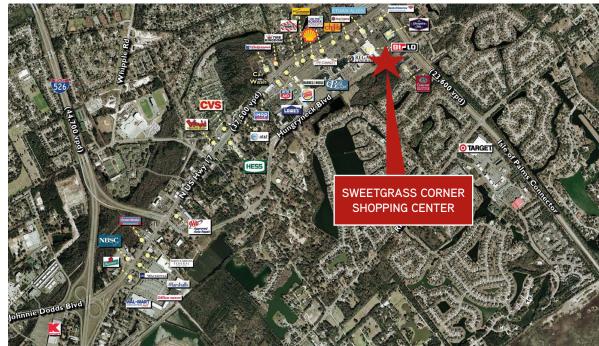

## **Property Information**

- SIZE: Final Space 1,245 SF
- > Signalized major intersection IOP Connector & Hwy 17
- > High traffic retail tenant mix
- > Dual monument signage
- > Major employers: MUSC, Defense Contractors, Boeing